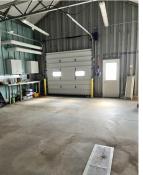

### **FEATURES**

- Located on Arthur Street, near the Florpine Road intersection just outside of Elmira
- 8,500 sq ft approx. of temperature controlled storage and packing facility
- Additional storage areas available
- 2 dock level and 1 drive-in loading doors
- North Elmira offers easy access to Waterloo, Guelph, Listowel, Stratford and surrounding rural communities
- Additional rent includes taxes, maintenance and utilities