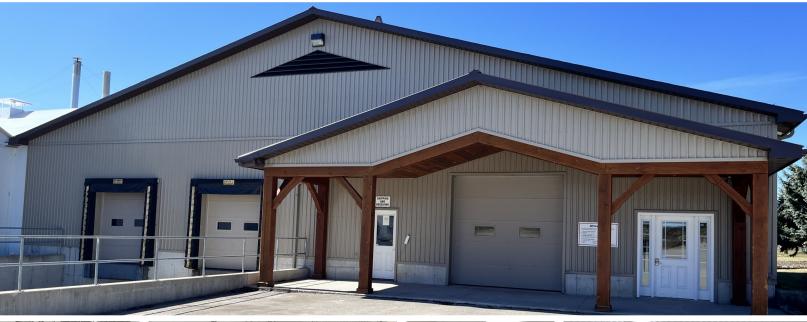

### **AVAILABILITY**

~ 8,500 SQ FT (UNIT A)

### **FEATURES**

- Located on Arthur Street, near the Florpine Road intersection just outside of Elmira
- 8,500 sq ft approx. of temperature controlled storage and packing facility
- Additional storage areas available
- 2 dock level and 1 drive-in loading doors
- North Elmira offers easy access to Waterloo, Guelph, Listowel, Stratford and surrounding rural communities
- Additional rent includes taxes, maintenance and utilities