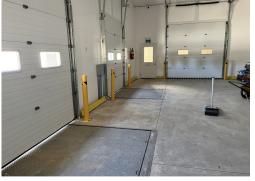

### **FEATURES**

- Located on Arthur Street, near the Florpine Road intersection just outside of Elmira
- 8,500 sq ft approx. of temperature controlled storage and packing facility
- Additional storage areas available
- 2 dock level and 1 drive-in loading doors
- North Elmira offers easy access to Waterloo, Guelph, Listowel, Stratford and surrounding rural communities
- Additional rent includes taxes, maintenance and utilities