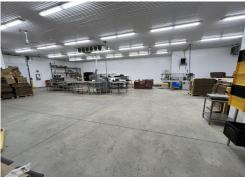

### **FEATURES**

- Located on Arthur Street, near the Florpine Road intersection just outside of Elmira
- 8,500 sq ft approx. of temperature controlled storage and packing facility
- Additional storage areas available
- 2 dock level and 1 drive-in loading doors
- North Elmira offers easy access to Waterloo, Guelph, Listowel, Stratford and surrounding rural communities
- Additional rent includes taxes, maintenance and utilities