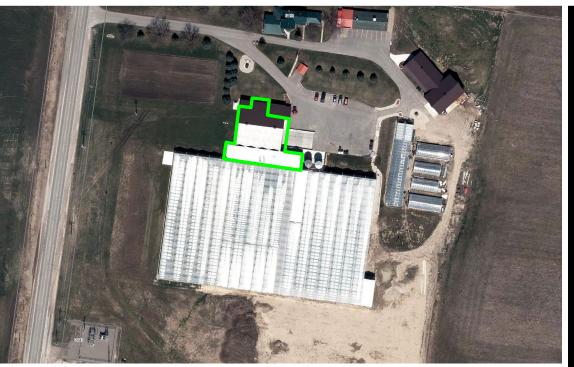

### **AVAILABILITY**

~ 8,500 SQ FT (UNIT A)

### **FEATURES**

- Located on Arthur Street, near the Florpine Road intersection just outside of Elmira
- 8,500 sq ft approx. of temperature controlled storage and packing facility
- Additional storage areas available
- 2 dock level and 1 drive-in loading doors
- North Elmira offers easy access to Waterloo, Guelph, Listowel, Stratford and surrounding rural communities
- Additional rent includes taxes, maintenance and utilities