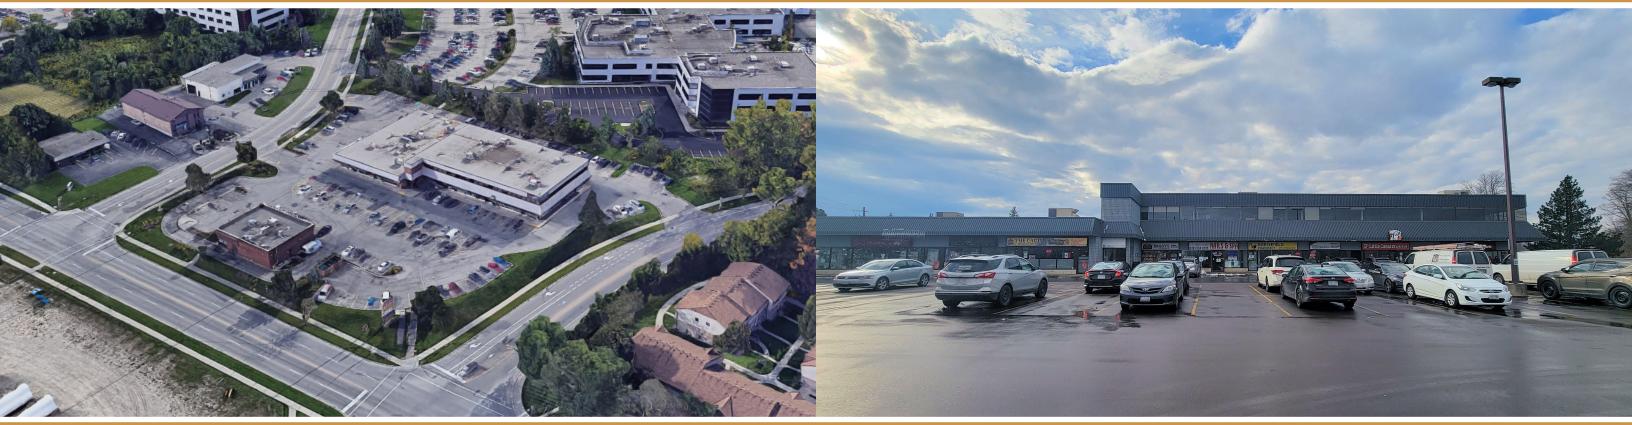

#### POSSESSION

90 days notice

- \* Located on the Corner of Phillip St, Hazel St and Albert St in Waterloo
- \* Second floor office space with large windows for natural light
- \* Lots of parking on-site and easily accessible from multiple entrances
- \* Located on multiple bus routes
- \* Recent façade changes completed
- \* Great visibility with signage opportunities
- \* Fully air conditioned

## FOR LEASE SECOND FLOOR OFFICE SPACE

\* This plaza is nestled nicely in the center of student residences, tech companies and other high traffic retail/office nodes

MICHAEL CONRAD SALES REPRESENTATIVE MIKE@COUPALMARKOU.COM 519-742-7000 x 105

465 PHILLIP STREET, WATERLOO