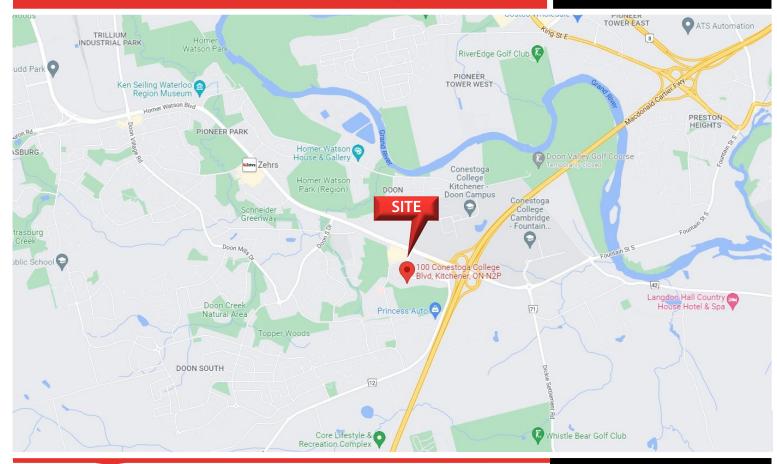

#### **POSSESSION**

**IMMEDIATE** 

- \* Located On Conestoga College Boulevard, between Homer Watson Boulevard and New **Dundee Road**
- \* First class drive-up 100% finished office space
- \* 2 washrooms, 1 board room, open and private office areas, kitchenette and 2 entrances
- \* Good on site parking at no additional charge
- \* Great natural light
- \* Fully Air conditioned
- \* Well maintained and managed building
- \* Easy access to 401, south end of Kitchener and Cambridge
- \* Lots of amenities near by