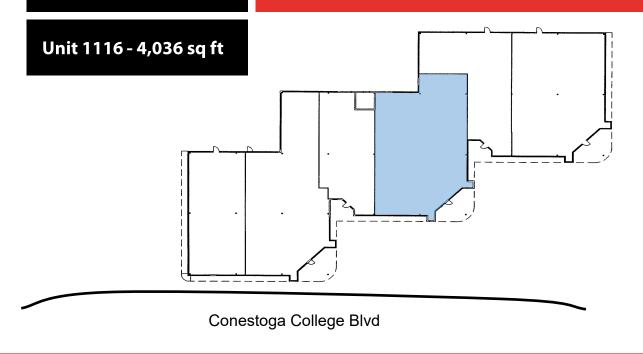

OSSESSION**

**IMMEDIATE** 

- \* Located On Conestoga College Boulevard, between Homer Watson Boulevard and New **Dundee Road**
- \* First class drive-up 100% finished office space
- \* 2 washrooms, 1 board room, open and private office areas, kitchenette and 2 entrances
- \* Good on site parking at no additional charge
- \* Great natural light
- \* Fully Air conditioned
- \* Well maintained and managed building
- \* Easy access to 401, south end of Kitchener and Cambridge
- \* Lots of amenities near by

PETER KRUSCHEN SALES REPRESENTATIVE PETER@COUPALMARKOU.COM 519-742-7000 x 106

COUPAL MARKOU COMMERCIAL REAL ESTATE INC. 150 KING STREET SOUTH WATERLOO, ONTARIO N2J 1P6 OFFICE 519-742-7000 519-742-7070





www.coupalmarkou.com

# **FOR LEASE**

### 100 CONESTOGA COLLEGE BLVD, KITCHENER