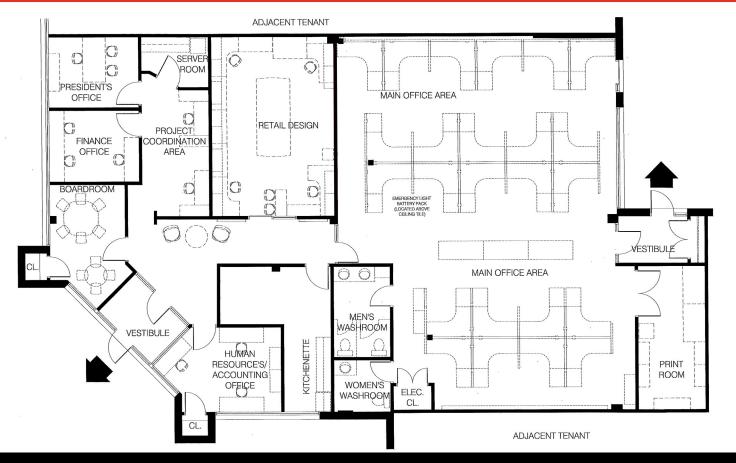

#### **AVAILABILITY**

**UNIT 1116 - 4,036 SQ FT** 

#### **POSSESSION**

**IMMEDIATE** 

- \* Located On Conestoga College Boulevard, between Homer Watson Boulevard and New **Dundee Road**
- \* First class drive-up 100% finished office space
- \* 2 washrooms, 1 board room, open and private office areas, kitchenette and 2 entrances
- \* Good on site parking at no additional charge
- \* Great natural light
- \* Fully Air conditioned
- \* Well maintained and managed building
- \* Easy access to 401, south end of Kitchener and Cambridge
- \* Lots of amenities near by