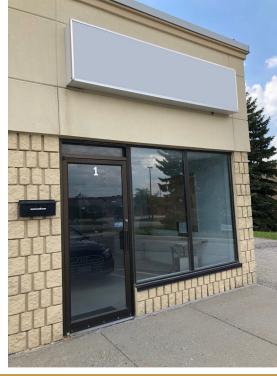

#### **AVAILABILITY**

Unit #1 - 723 sq ft

#### **POSSESSION**

**Immediate** 

- Located on the corner of Davenport Road and Frobisher Drive, near Northfield Drive West in Waterloo
- Mix of other professional and high quality tenants
- Close to many amenities: recreation, shopping, restaurants, public transit (LRT stop near by), easy access to Conestoga Parkway
- Excellent visibility and signage
- Drive-in door
- Separately metered utilities in addition to gross rent