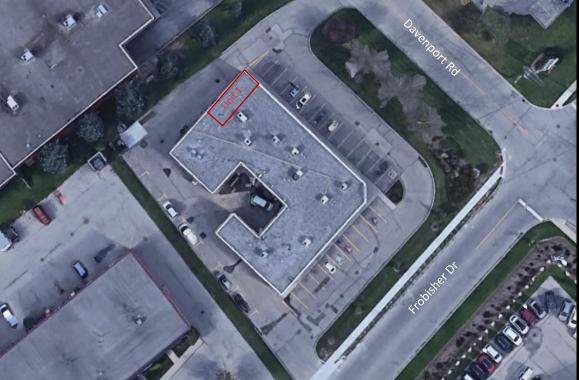

#### **POSSESSION**

**Immediate** 

- Located on the corner of Davenport Road and Frobisher Drive, near Northfield Drive West in Waterloo
- Mix of other professional and high quality tenants
- Close to many amenities: recreation, shopping, restaurants, public transit (LRT stop near by), easy access to Conestoga Parkway
- Excellent visibility and signage
- Drive-in door
- Separately metered utilities in addition to gross rent