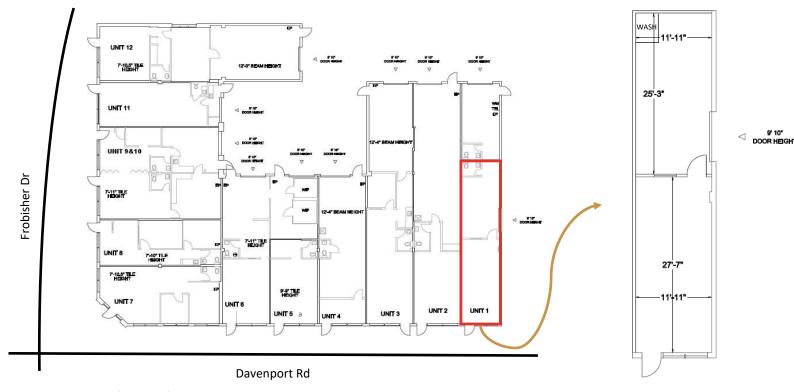

#### **AVAILABILITY**

Unit #1 - 723 sq ft

# SERVICE COMMERCIAL/OFFICE SPACE FROBISHER DRIVE, UNIT 1, WATERLOO

\*Drawing may not be to scale

This disclaimer shall apply to Coupal Markou Commercial Real Estate Inc., Brokerage, to include all employees and independent contractors. The information set out herein is for advertising purposes, and any images, assumptions, estimates and property details have been obtained from sources deemed to be reliable. No warranty or representation is made as to its accuracy, correctness and completeness of the information, being subject to errors, omissions, conditions, prior sale / lease, withdrawal or other changes without notice. The recipient of the information should conduct its own inquiries and investigations prior to placing any reliance upon the information. MLS