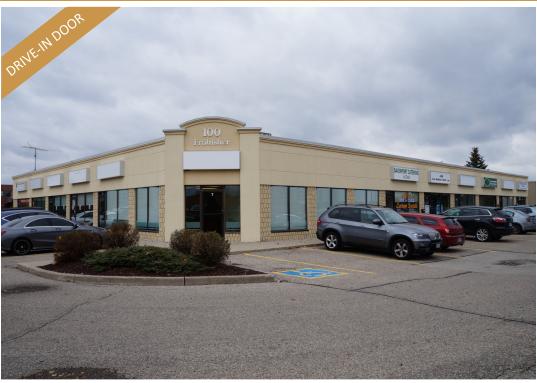

# FROBISHER DRIVE, UNIT 1, WATERLOO

#### **POSSESSION**

**Immediate** 

- Located on the corner of Davenport Road and Frobisher Drive, near Northfield Drive West in Waterloo
- Mix of other professional and high quality tenants
- Close to many amenities: recreation, shopping, restaurants, public transit (LRT stop near by), easy access to Conestoga Parkway
- Excellent visibility and signage
- Drive-in door
- Separately metered utilities in addition to gross rent