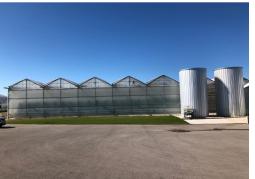

#### **ADDITIONAL RENT**

TAXES/MAINTENANCE

- Located on Arthur Street, near the Florpine Road intersection just outside of Elmira
- State of the art Agricultural growing facility suitable for Food production
- Fully operational 90,000<sup>+/-</sup> sq ft greenhouse facility with temperature controlled packing area
- 2 dock level loading doors
- North Elmira offers easy access to Waterloo, Guelph, Listowel, Stratford and surrounding rural communities
- Utilities in addition to the rent
- Taxes estimated at \$20,000/2023