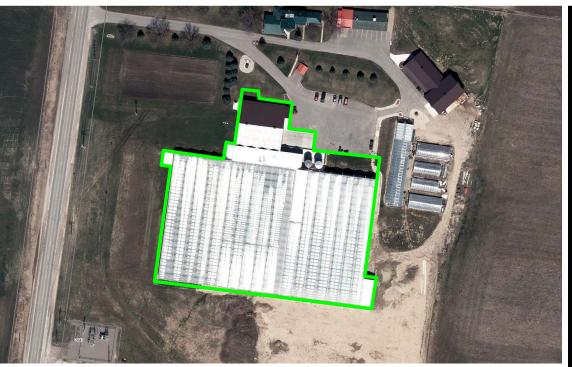

#### **AVAILABILITY**

~ 90,000 SQ FT

#### **ADDITIONAL RENT**

TAXES/MAINTENANCE

- Located on Arthur Street, near the Florpine Road intersection just outside of Elmira
- State of the art Agricultural growing facility suitable for Food production
- Fully operational 90,000<sup>+/-</sup> sq ft greenhouse facility with temperature controlled packing area
- 2 dock level loading doors
- North Elmira offers easy access to Waterloo, Guelph, Listowel, Stratford and surrounding rural communities
- Utilities in addition to the rent
- Taxes estimated at \$20,000/2023