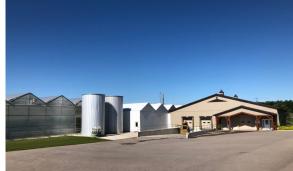

#### **ADDITIONAL RENT**

TAXES/MAINTENANCE

- Located on Arthur Street, near the Florpine Road intersection just outside of Elmira
- State of the art Agricultural growing facility suitable for Food production
- Fully operational 90,000<sup>+/-</sup> sq ft greenhouse facility with temperature controlled packing area
- 2 dock level loading doors
- North Elmira offers easy access to Waterloo, Guelph, Listowel, Stratford and surrounding rural communities
- Utilities in addition to the rent
- Taxes estimated at \$20,000/2023