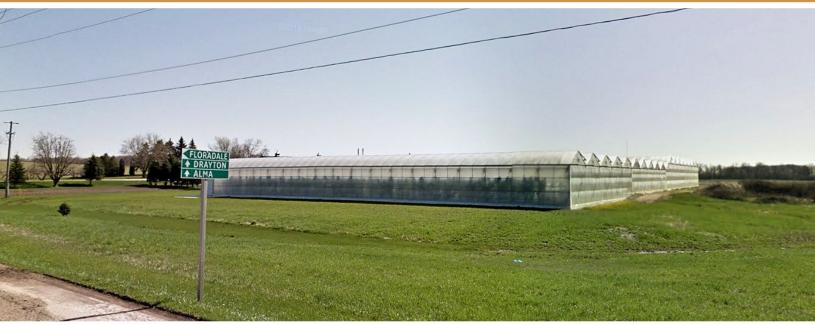

# ARTHUR STREET NORTH, ELMIRA

#### **AVAILABILITY**

~ 90,000 SQ FT

#### **ADDITIONAL RENT**

TAXES/MAINTENANCE

- Located on Arthur Street, near the Florpine Road intersection just outside of Elmira
- State of the art Agricultural growing facility suitable for Food production
- Fully operational 90,000<sup>+/-</sup> sq ft greenhouse facility with temperature controlled packing area
- 2 dock level loading doors
- North Elmira offers easy access to Waterloo, Guelph, Listowel, Stratford and surrounding rural communities
- Utilities in addition to the rent
- Taxes estimated at \$20,000/2023