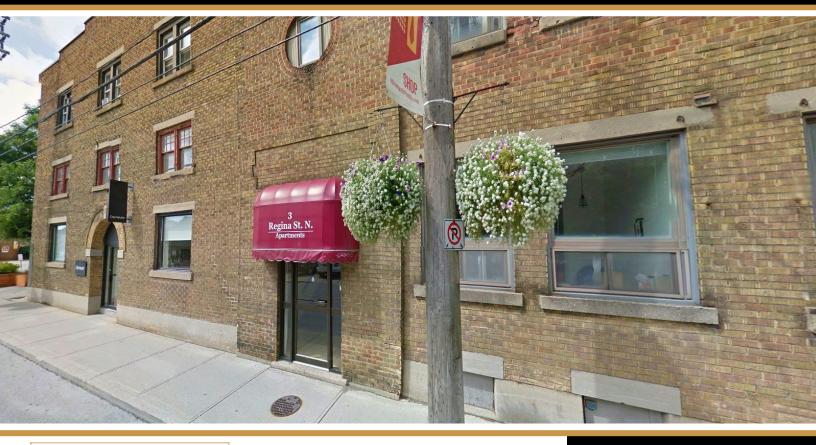

### REGINA STREET NORTH, UNIT A, WATERLOO

#### **POSSESSION**

immediate

- Located on Regina St N, near the corner of Erb and Regina St
- \* 5,113 sq ft of open concept office space in the central core of uptown Waterloo
- Walking distance to many amenities, new condos and LRT stop
- High ceilings, exposed brick and ductwork
- \* Lots of windows to provide natural light
- \* Unit provides lots of character
- \* Fully air conditioned