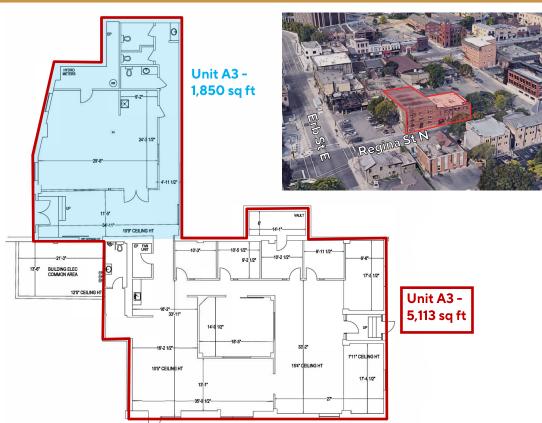

#### **AVAILABILITY**

A -5,113 sq ft A3 - 1,850 sq ft

#### **POSSESSION**

immediate

- Located on Regina St N, near the corner of Erb and Regina St
- \* 5,113 sq ft of open concept office space in the central core of uptown Waterloo
- Walking distance to many amenities, new condos and LRT stop
- High ceilings, exposed brick and ductwork
- \* Lots of windows to provide natural light
- \* Unit provides lots of character
- \* Fully air conditioned