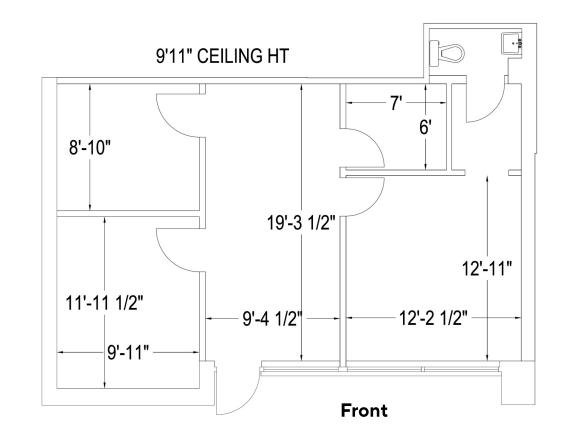

OUPAL MARKOU COMMERCIAL REAL ESTATE INC.** 150 KING STREET SOUTH WATERLOO, ON N2J 1P6 OFFICE 519-742-7000

519-742-7070

Coupal Markou www.coupalmarkou.com

**AVAILABILITY** 

UNIT B5 - 773 SQ FT UNIT C8 - 1,045 SQ FT LEASE RATE

\$21.95/SQ FT NET **ADDITIONAL RENT** 

B5 - \$13.92/SQ FT C8 - \$13.55/SQ FT PLUS UTILITIES **ZONING** PO

POSSESSION JULY 1ST, 2024

#### **FEATURES**

- \* Located on the corner of Avenue Road and Franklin Blvd in Cambridge
- \* Retail/Office space available at Clemens Mill Crossing
- \* Utilities are in addition to Additional Rent
- \* CS5C5 zoning allows many uses
- \* Ample on-site parking and easy access from either Avenue Road or Franklin Boulevard
- \* Façia signage
- \* Pylon signage, subject to availability and monthly charge

#### Unit B5 - 773 sq ft