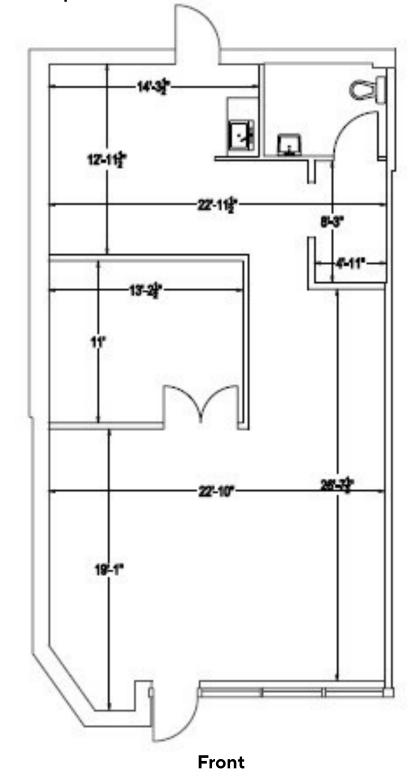

519-742-7070

Coupal Markou www.coupalmarkou.com

**AVAILABILITY** 

UNIT B5 - 773 SQ FT UNIT C8 - 1,045 SQ FT LEASE RATE

\$21.95/SQ FT NET **ADDITIONAL RENT** 

B5 - \$13.92/SQ FT C8 - \$13.55/SQ FT PLUS UTILITIES **ZONING** PO

#### Unit B5 - 773 sq ft