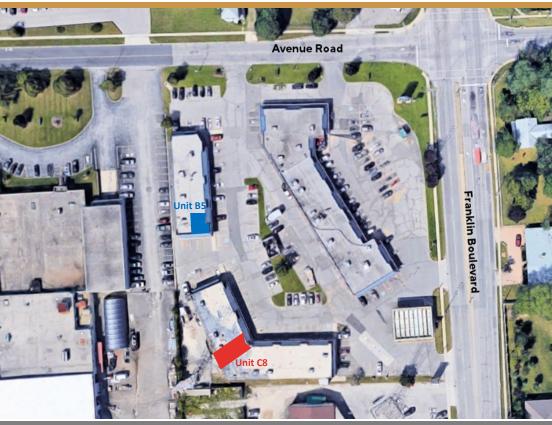

MATT DICKSON SALES REPRESENTATIVE
MATT@COUPALMARKOU.COM
519-742-7000 x 104

**Unit B5** 

519-267-8838

MICHAEL CONRAD SALES REPRESENTATIVE MIKE@COUPALMARKOU.COM 519-742-7000 x 105

**COUPAL MARKOU COMMERCIAL REAL ESTATE INC.** 150 KING STREET SOUTH WATERLOO, ON N2J 1P6 OFFICE 519-742-7000

519-742-7070

Coupal Markou www.coupalmarkou.com

**AVAILABILITY** 

UNIT B5 - 773 SQ FT UNIT C8 - 1,045 SQ FT LEASE RATE

\$21.95/SQ FT NET **ADDITIONAL RENT** 

B5 - \$13.92/SQ FT C8 - \$13.55/SQ FT PLUS UTILITIES **ZONING** PO