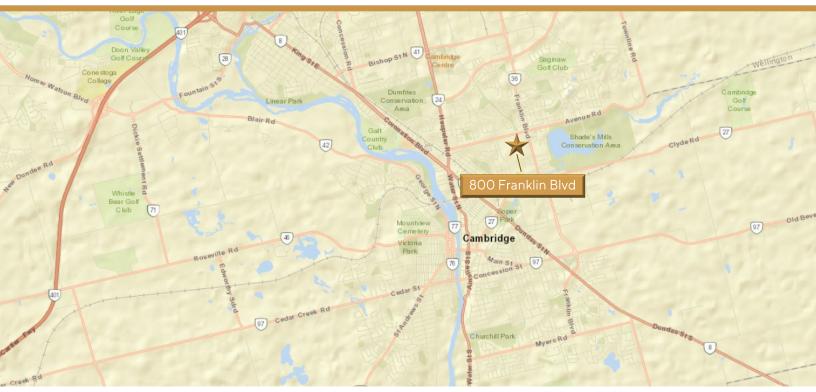

#### **FEATURES**

- \* Located on the corner of Avenue Road and Franklin Blvd in Cambridge
- \* Retail/Office space available at Clemens Mill Crossing
- \* Utilities are in addition to Additional Rent
- \* CS5C5 zoning allows many uses
- \* Ample on-site parking and easy access from either Avenue Road or Franklin Boulevard
- \* Façia signage
- \* Pylon signage, subject to availability and monthly charge