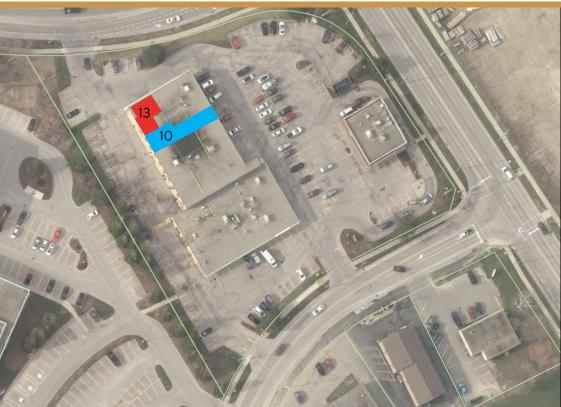

### **AVAILABILITY**

Unit 10 - 1,318 sq ft Unit 13 - 1,992 sq ft

### **POSSESSION**

**Immediate** 

- \* Located on the Corner of Phillip St, Bearinger Rd and Albert St in Waterloo
- \* Main floor retail space
- \* On-site parking and excellent visibility
- \* This plaza is nestled nicely in the center of student residences, tech companies and other high traffic retail/office nodes
- \* Join Tenants: Tim Hortons, Little Ceasars Pizza, Thirsty's Bar and Grill, Koh-i-Noor Indian, Ming's Chinese, Framing & Art Centre, The Cactus Mexican, Brady's Meat & Deli and many more
- \* Great visibility with signage opportunities
- \* Fully air conditioned
- \* Easily accessible from multiple entrances