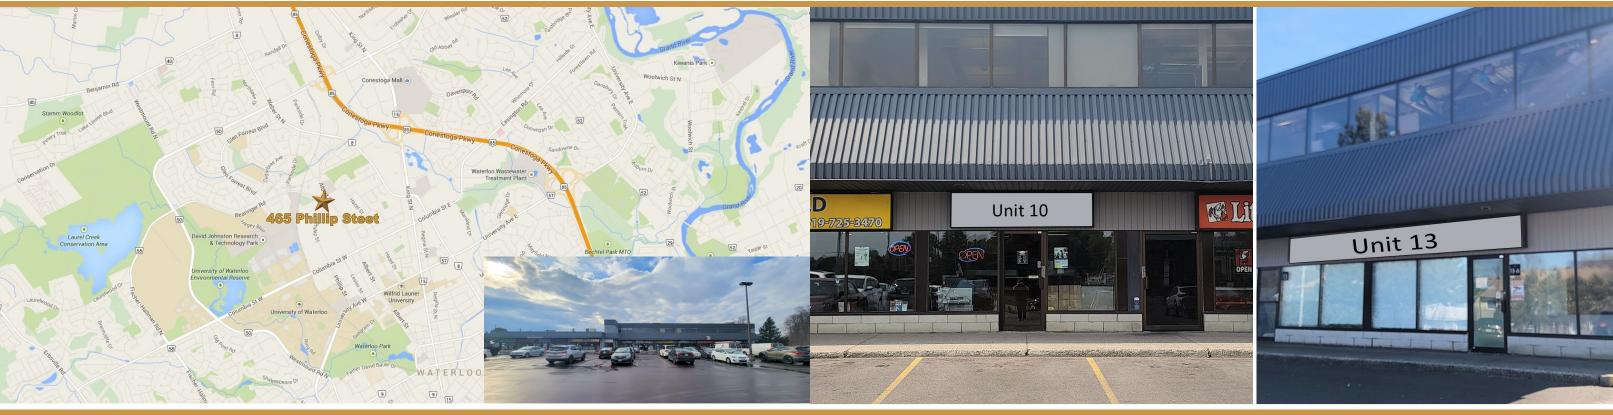

### **POSSESSION**

**Immediate** 

- \* Located on the Corner of Phillip St, Bearinger Rd and Albert St in Waterloo
- \* Main floor retail space
- \* On-site parking and excellent visibility
- \* This plaza is nestled nicely in the center of student residences, tech companies and other high traffic retail/office nodes
- \* Join Tenants: Tim Hortons, Little Ceasars Pizza, Thirsty's Bar and Grill, Koh-i-Noor Indian, Ming's Chinese, Framing & Art Centre, The Cactus Mexican, Brady's Meat & Deli and many more
- \* Great visibility with signage opportunities
- \* Fully air conditioned
- \* Easily accessible from multiple entrances

### 465 PHILLIP STREET, WATERLOO