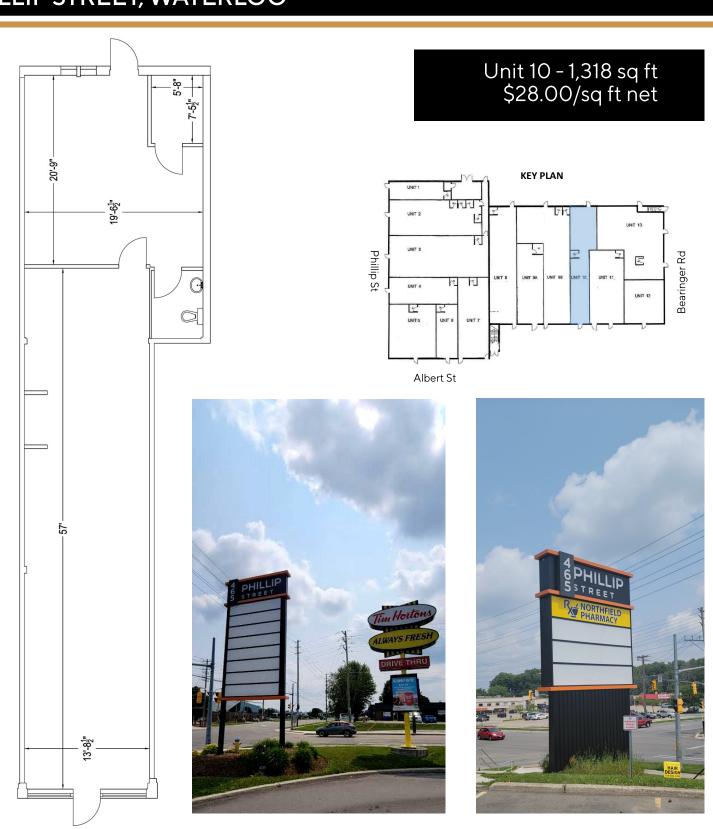

### **AVAILABILITY**

Unit 10 - 1,318 sq ft Unit 13 - 1,992 sq ft

### **LEASE RATE**

Unit 10 - \$28.00/sq ft net Unit 13 - \$24.95/sq ft net