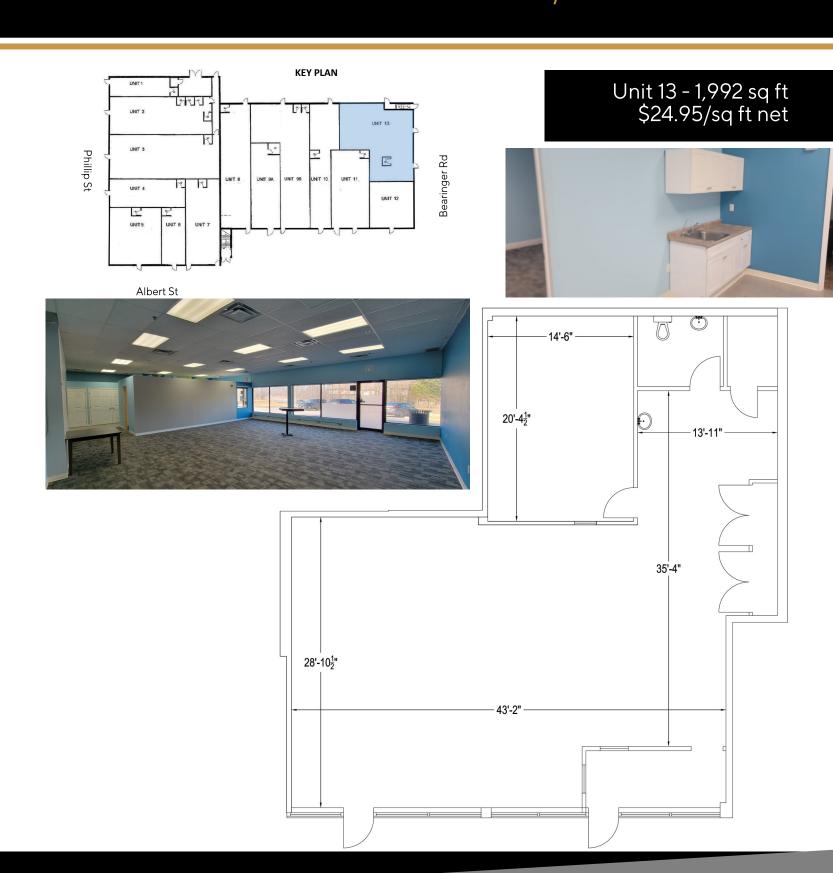

### **AVAILABILITY**

Unit 10 - 1,318 sq ft Unit 13 - 1,992 sq ft

### **LEASE RATE**

Unit 10 - \$28.00/sq ft net Unit 13 - \$24.95/sq ft net