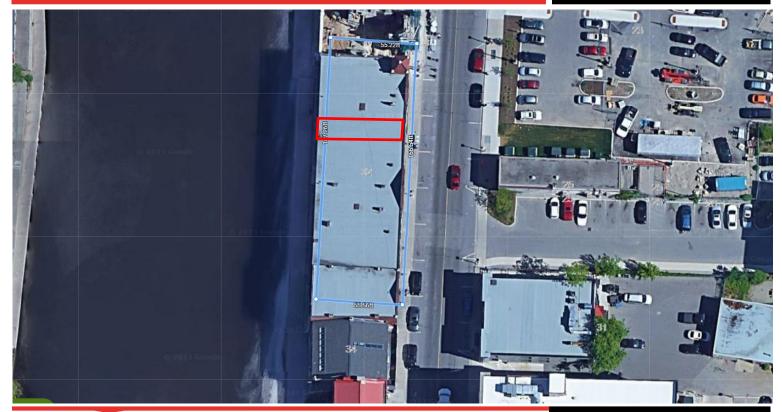

## FOR LEASE STREET FRONT RETAIL SPACE 16 WATER STREET SOUTH, CAMBRIDGE

## AVAILABILITY 1,295 SQ FT

### **POSSESSION**

**Immediate** 

- Located on Water St S, Near Main St in Cambridge
- 1,295 sq ft of Ground floor retail space in downtown Galt
- Includes basement use, not included in square footage
- 100amp hydro service
- High traffic area with great street exposure
- good signage
- On many public transit routes
- C1RM1 zoning is ideal for many uses
- Immediate occupancy