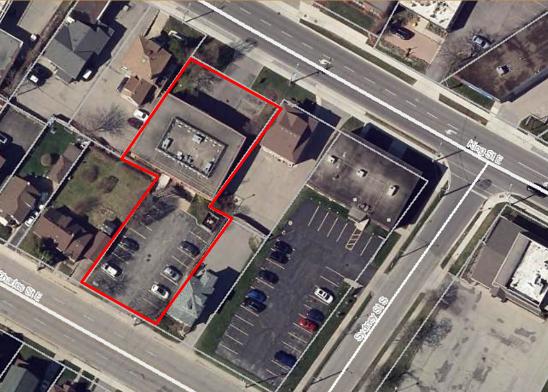

# FOR LEASE DOWNTOWN OFFICE BUILDING

KING STREET EAST, KITCHENER

#### **POSSESSION**

Negotiable

- Situated on King Street East, near Ottawa Street and backing onto Charles Street East
- \* Located steps from LRT stop in desirable Downtown Kitchener
- Fantastic light, private offices and open areas
- \* Professionally managed building
- Signage and on-site parking available
- Hydro, gas and janitorial included in additional rent