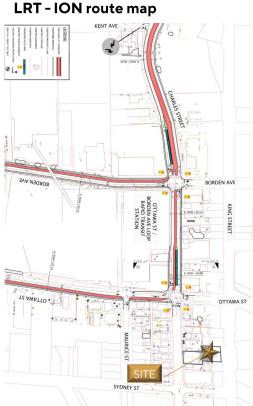

#### **POSSESSION**

Negotiable

- Situated on King Street East, near Ottawa Street and backing onto Charles Street East
- \* Located steps from LRT stop in desirable Downtown Kitchener
- Fantastic light, private offices and open areas
- \* Professionally managed building
- Signage and on-site parking available
- Hydro, gas and janitorial included in additional rent