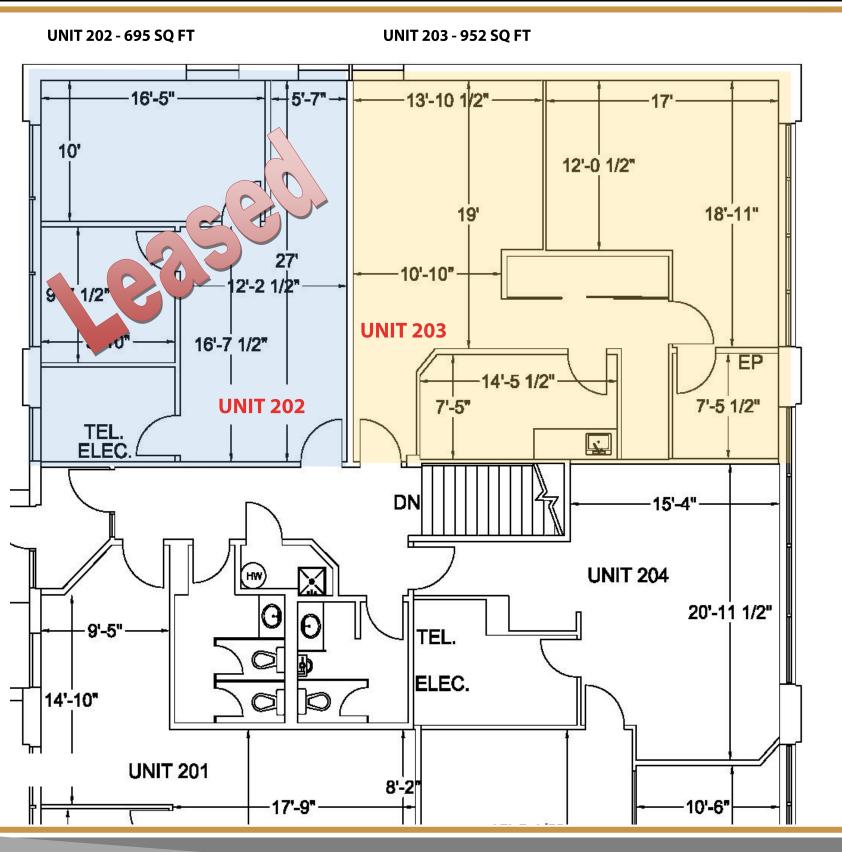

### **AVAILABILITY**

UNIT 202 - **LEASED** UNIT 203 - 952 sq ft

### **LEASE RATE**

202 - **LEASED** 203 - \$12.95/sq ft net