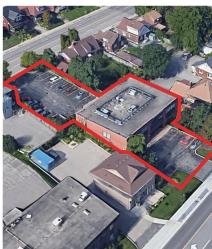

#### **POSSESSION**

Negotiable

- Situated on King Street East, near Ottawa Street and backing onto Charles Street East
- \* Located steps from LRT stop in desirable Downtown Kitchener
- Fantastic light, private offices and open areas
- \* Professionally managed building
- Signage and on-site parking available
- Hydro, gas and janitorial included in additional rent