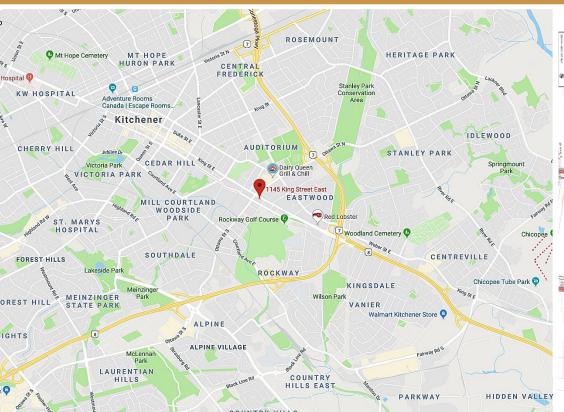

#### **POSSESSION**

Negotiable

- Situated on King Street East, near Ottawa Street and backing onto Charles Street East
- \* Located steps from LRT stop in desirable Downtown Kitchener
- Fantastic light, private offices and open areas
- \* Professionally managed building
- Signage and on-site parking available
- Hydro, gas and janitorial included in additional rent