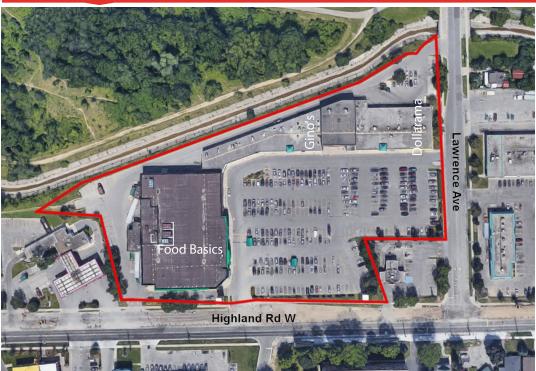

### **POSSESSION**

30 - 60 Days

- Located on the corner of Highland Road West and Lawrence Avenue
- 2,442 sq ft of second floor office space available
- High traffic area with great street exposure
- Grocery store anchored plaza in very busy part of town
- Ample free parking on-site
- On many public transit routes
- Join Existing Tenants: Royal LePage Grand Valley Realty, Money Mart, Gino's Pizza, Freedom Mobile, Baskin Robins, Convenience Store, Jeweler, Hair Salon, Nail Salon, Tailor, Optometrist, Shawarma restaurant, Extended Health Care Clinic, Sherwin Williams, Dollarama and Food Basics