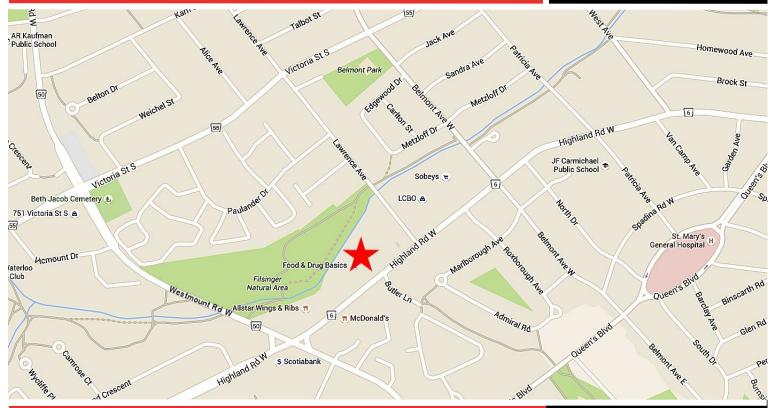

### **POSSESSION**

30 - 60 Days

- Located on the corner of Highland Road West and Lawrence Avenue
- 2,442 sq ft of second floor office space available
- High traffic area with great street exposure
- Grocery store anchored plaza in very busy part of town
- Ample free parking on-site
- On many public transit routes
- Join Existing Tenants: Royal LePage Grand Valley Realty, Money Mart, Gino's Pizza, Freedom Mobile, Baskin Robins, Convenience Store, Jeweler, Hair Salon, Nail Salon, Tailor, Optometrist, Shawarma restaurant, Extended Health Care Clinic, Sherwin Williams, Dollarama and Food Basics