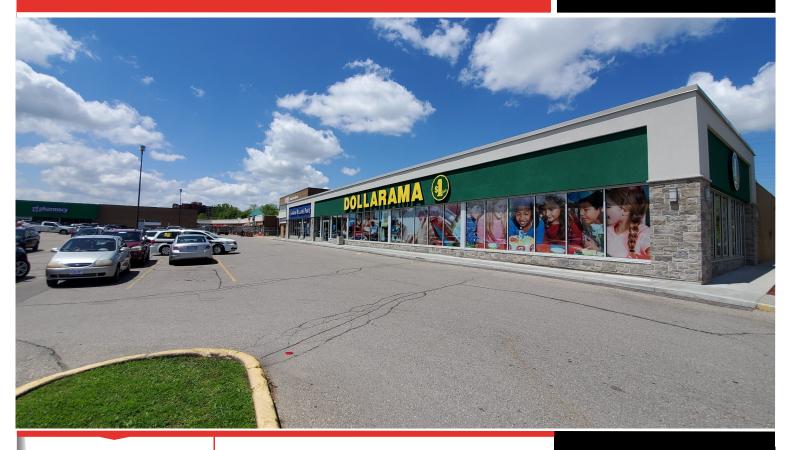

# FOR LEASE EVERGREEN PLAZA OFFICE SPACE 370 HIGHLAND RD W, UNIT 15D, KITCHENER

### **POSSESSION**

30 - 60 Days

- Located on the corner of Highland Road West and Lawrence Avenue
- 2,442 sq ft of second floor office space available
- High traffic area with great street exposure
- Grocery store anchored plaza in very busy part of town
- Ample free parking on-site
- On many public transit routes
- Join Existing Tenants: Royal LePage Grand Valley Realty, Money Mart, Gino's Pizza, Freedom Mobile, Baskin Robins, Convenience Store, Jeweler, Hair Salon, Nail Salon, Tailor, Optometrist, Shawarma restaurant, Extended Health Care Clinic, Sherwin Williams, Dollarama and Food Basics