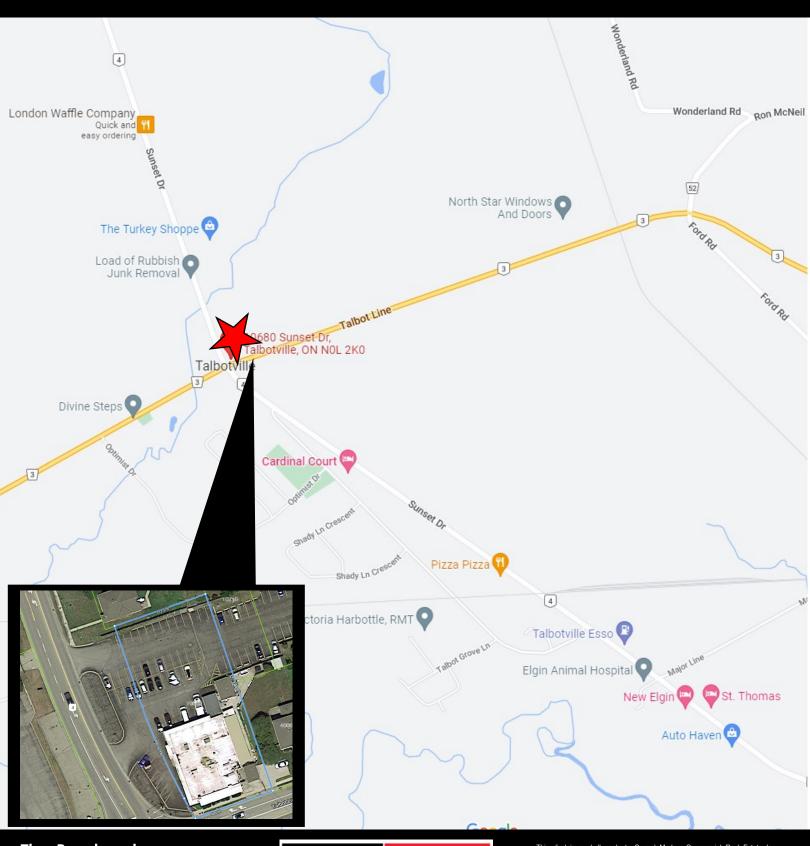

### **FOR SALE**

### 10680 Sunset Drive, Talbotville

#### ADDITIONAL LAND AVAILABLE UP TO 3.65 acres

#### Asking Listing Agent For Price