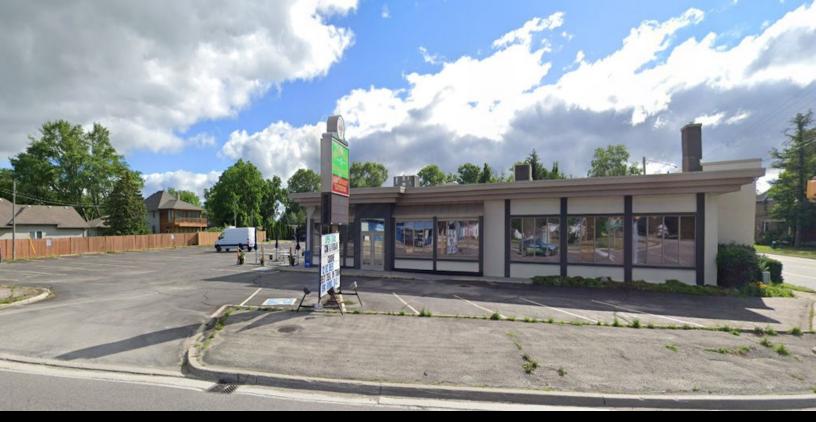

# FOR SALE

### 10680 Sunset Drive, Talbotville

#### **PROPERTY SPECIFICATIONS**

Intersection Hwy #4 & Hwy #3

Building Size 7,000 sq ft

Lot Size 0.603 acres
Up to 3.65 ask agent

Taxes \$12,600 / 2022 est.

Zoning VC (village commercial)

Possession Flexible