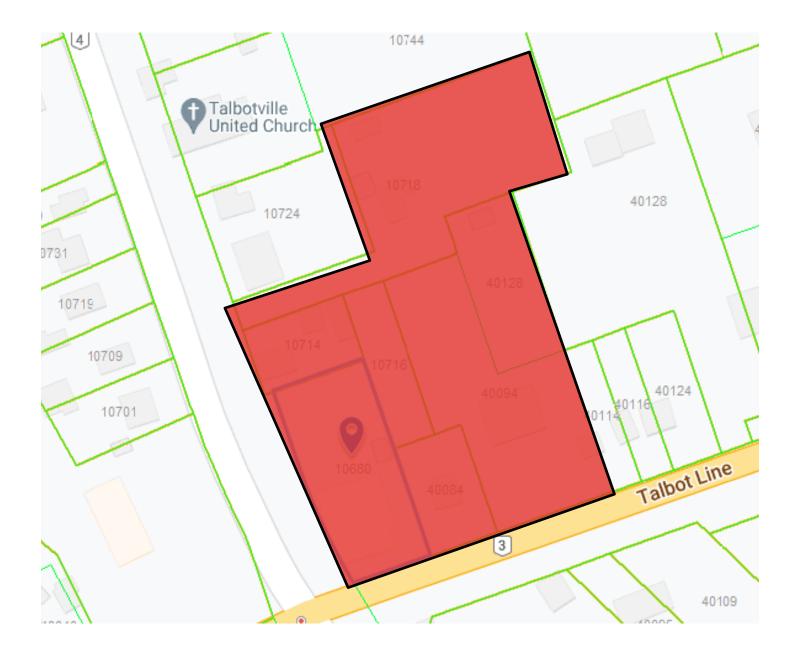

### **FOR SALE**

### 10680 Sunset Drive, Talbotville

#### ADDITIONAL LAND AVAILABLE UP TO 3.65 acres

#### Asking Listing Agent For Price