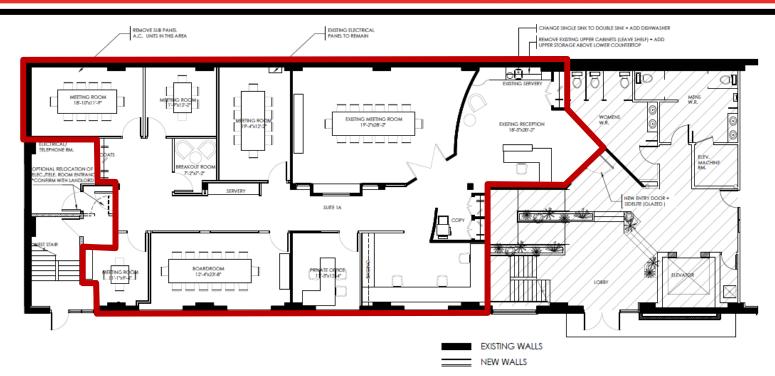

# **FEATURES**

- Located on Victoria Street N,
   between Downtown Kitchener and
   Hwy 8
- Sub-lease opportunity for main floor office space ending May 31st,
   2027
- 5 private offices, 2 large boardrooms, 2 kitchenettes, reception, and an open work space
- High traffic area with great visibility
- On many public transportation routes
- Ample on-site parking included
- In-suite cleaning not included