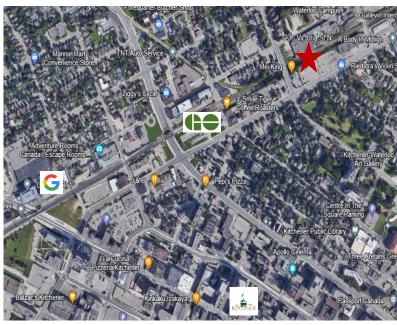

# **FEATURES**

- Located on Victoria Street N,
   between Downtown Kitchener and
   Hwy 8
- Sub-lease opportunity for main floor office space ending May 31st,
   2027
- 5 private offices, 2 large boardrooms, 2 kitchenettes, reception, and an open work space
- High traffic area with great visibility
- On many public transportation routes
- Ample on-site parking included
- In-suite cleaning not included