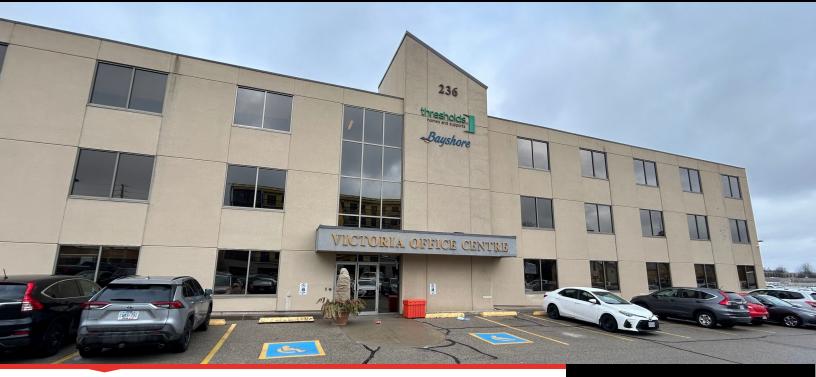

# FOR LEASE VICTORIA STREET N, KITCHENER OFFICE SPACE SUBLEASE OPPORTUNITY

# **FEATURES**

- Located on Victoria Street N,
   between Downtown Kitchener and
   Hwy 8
- Sub-lease opportunity for main floor office space ending May 31st,
   2027
- 5 private offices, 2 large boardrooms, 2 kitchenettes, reception, and an open work space
- High traffic area with great visibility
- On many public transportation routes
- Ample on-site parking included
- In-suite cleaning not included