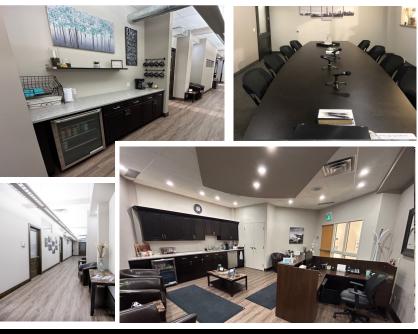

# **FEATURES**

- Located on Victoria Street N,
   between Downtown Kitchener and
   Hwy 8
- Sub-lease opportunity for main floor office space ending May 31st,
   2027
- 5 private offices, 2 large boardrooms, 2 kitchenettes, reception, and an open work space
- High traffic area with great visibility
- On many public transportation routes
- Ample on-site parking included
- In-suite cleaning not included