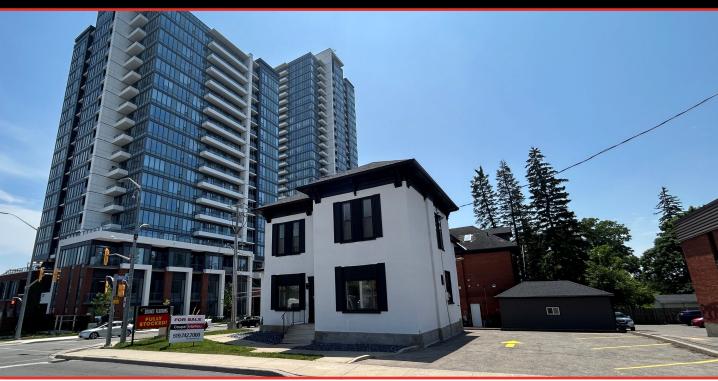

## FOR SALE/LEASE

Free Standing Office Building

## KING STREET W, KITCHENER

#### **Features**

- New floors, trim, ceilings, lighting, HVAC, water heater, roof and stucco exterior
- Main floor 3 private offices, open reception, kitchenette and bathroom
- Second floor 3 private offices, open area, kitchenette and bathroom
- Located next to Bus & LRT stop
- High-visibility corner location
- Pristine and ready to occupy
- Utilities in addition to lease price