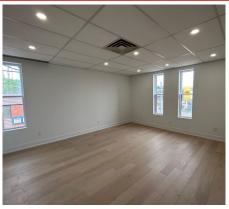

#### **Features**

- New floors, trim, ceilings, lighting, HVAC, water heater, roof and stucco exterior
- Main floor 3 private offices, open reception, kitchenette and bathroom
- Second floor 3 private offices, open area, kitchenette and bathroom
- Located next to Bus & LRT stop
- High-visibility corner location
- Pristine and ready to occupy
- Utilities in addition to lease price