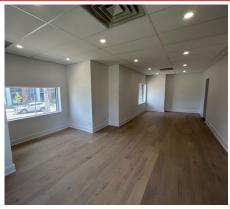

#### **Features**

- New floors, trim, ceilings, lighting, HVAC, water heater, roof and stucco exterior
- Main floor 3 private offices, open reception, kitchenette and bathroom
- Second floor 3 private offices, open area, kitchenette and bathroom
- Located next to Bus & LRT stop
- High-visibility corner location
- Pristine and ready to occupy
- Utilities in addition to lease price