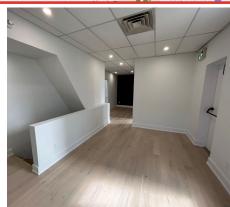

#### **Features**

- New floors, trim, ceilings, lighting, HVAC, water heater, roof and stucco exterior
- Main floor 3 private offices, open reception, kitchenette and bathroom
- Second floor 3 private offices, open area, kitchenette and bathroom
- Located next to Bus & LRT stop
- High-visibility corner location
- Pristine and ready to occupy
- Utilities in addition to lease price