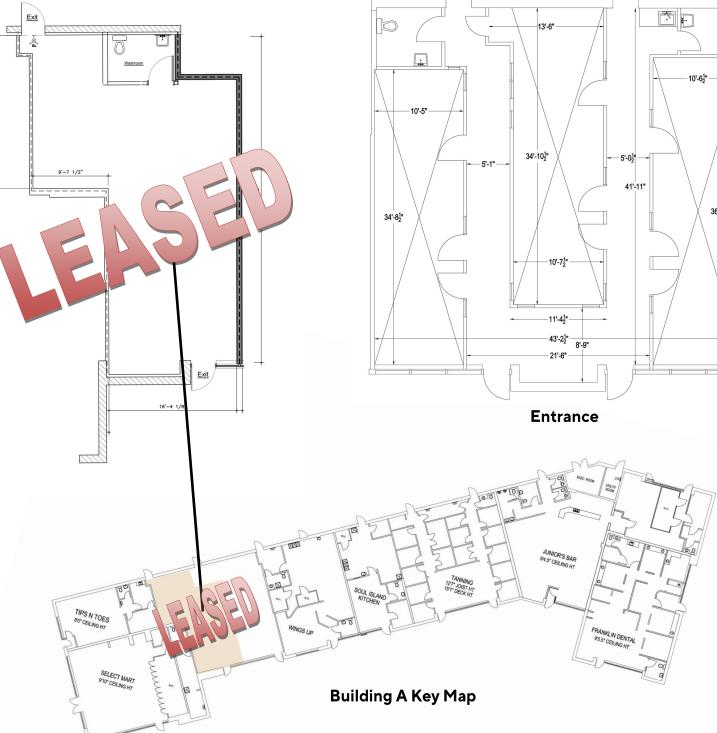

Floor Plans: Unit A3 - 922 sq ft

This disclaimer shall apply to Coupal Markou Commercial Real Estate Inc., Brokerage, to include all employees and independent contractors. The information set out herein is for advertising purposes, and any images, assumptions, estimates and property details have been obtained from sources deemed to be reliable. No warranty or representation is made as to its accuracy, correctness and completeness of the information, being subject to errors, omissions, conditions, prior sale / lease, withdrawal or other changes without notice. The recipient of the information should conduct its own inquiries and investigations prior to placing any reliance upon the information. MLS

#### Floor Plans: Unit C9/10 - 1,934 sq ft