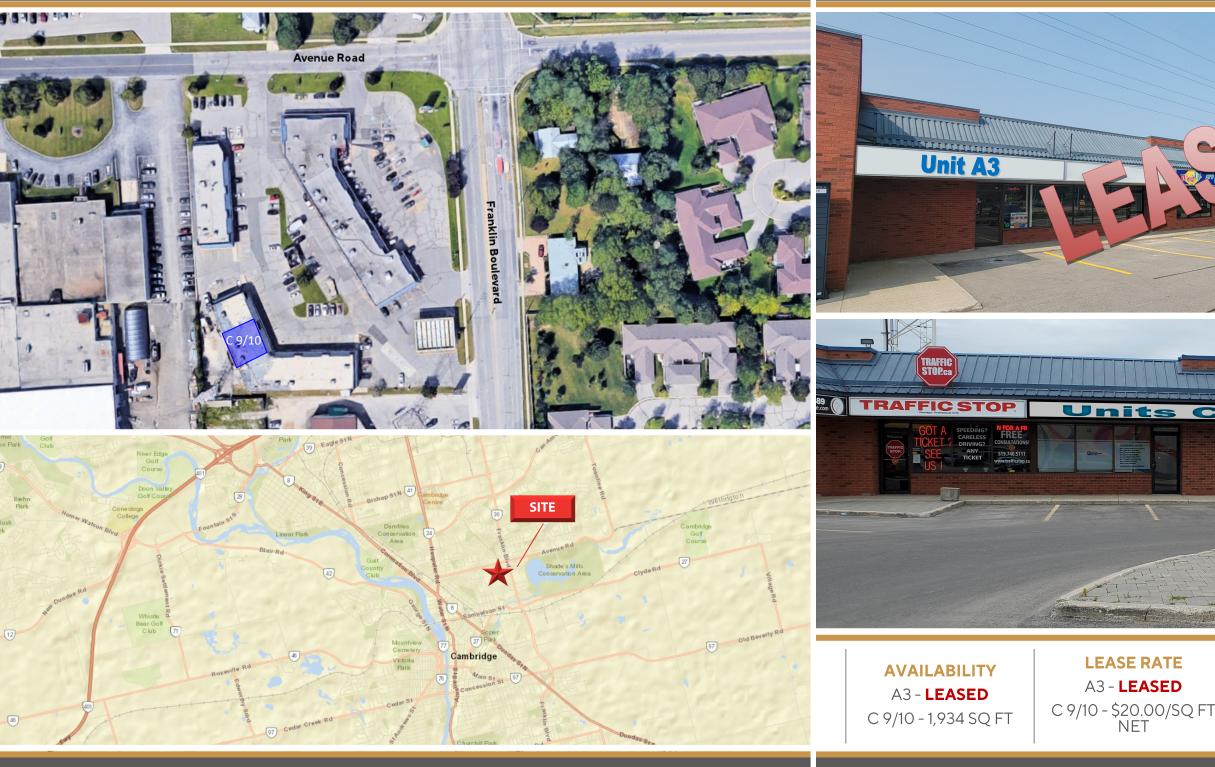

#### **HIGHLIGHTS**

- \* Located at the busy round-about of Franklin Boulevard and Avenue road in Cambridge
- \* Retail/Office space available at Clemens Mill Crossing
- \* 1,934 sq ft in building C
- \* Zoning allows for many uses
- \* Ample on-site parking and easy access from either Avenue or Franklin Boulevard
- \* Near many amenities and within minutes to Hwy #401

#### Floor Plans: Unit C9/10 - 1,934 sq ft