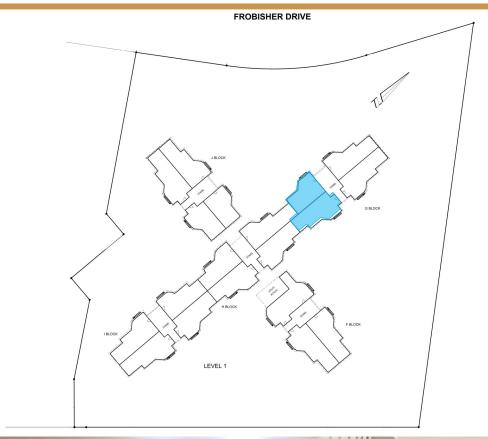

## FROBISHER DRIVE, UNIT G113, WATERLOO

### FROBISHER DRIVE, UNIT G113, WATERLOO

#### **AVAILABILITY**

G113 - 1,985 sq ft

# FROBISHER DRIVE, UNIT G113, WATERLOO