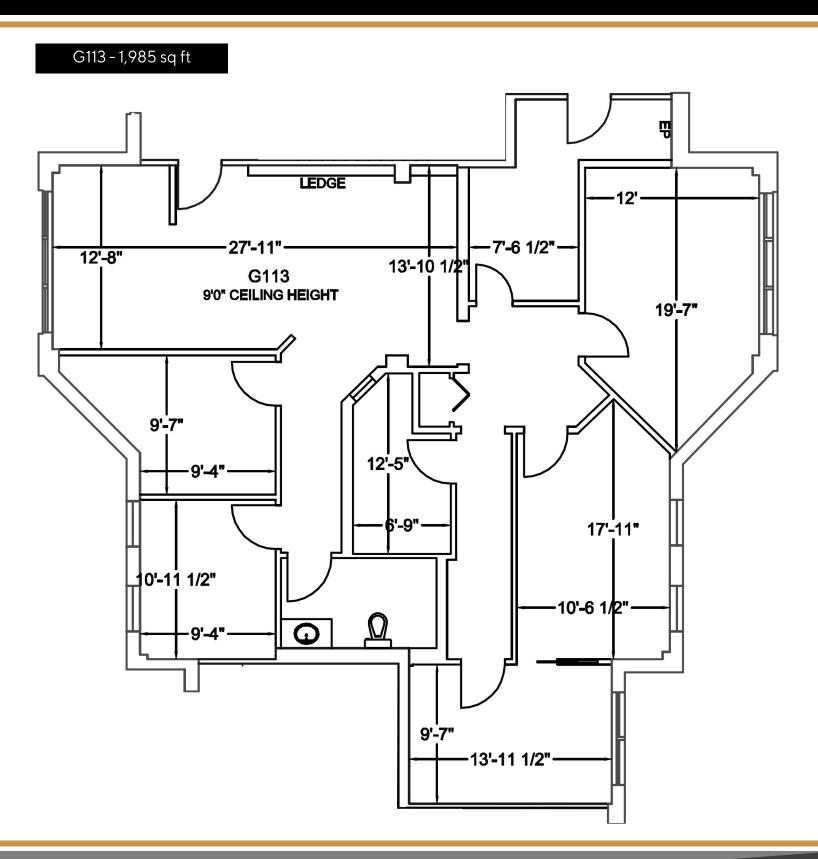

Drive between Davenport Road and Bridge Street
- Main floor professional office space in uniquely designed building
- Fully air conditioned, in suite washroom and lots of windows for natural light
- Close to Conestoga Expressway with easy access to surrounding towns: Elmira, Fergus and Guelph
- \* Many nearby amenities including Conestoga Mall
- \* Located directly on bus route and near LRT route
- \* Signage available
- Free on-site parking

MICHAEL CONRAD
SALES REPRESENTATIVE
MIKE@COUPALMARKOU.COM
519-742-7000 x 105

MATT DICKSON
SALES REPRESENTATIVE
MATT@COUPALMARKOU.COM
519-742-7000 x 104

COUPAL MARKOU COMMERCIAL REAL ESTATE INC

150 King Street South Waterloo, Ontario N2J 1P6 Office 519-742-7000 Fax 519-742-7070



www.coupalmarkou.com

# FROBISHER DRIVE, UNIT G113, WATERLOO