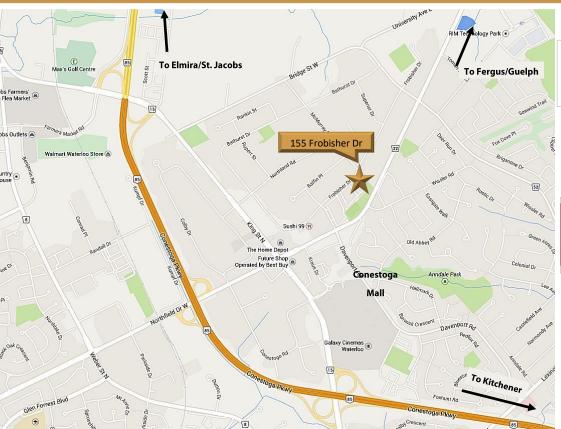

#### ZONING

E1-27

POSSESSION IMMEDIATE

- Great location on Frobisher Drive between Davenport Road and Bridge Street
- Main floor professional office space in uniquely designed building
- Fully air conditioned, in suite washroom and lots of windows for natural light
- Close to Conestoga Expressway with easy access to surrounding towns: Elmira, Fergus and Guelph
- \* Many nearby amenities including Conestoga Mall
- \* Located directly on bus route and near LRT route
- \* Signage available
- Free on-site parking