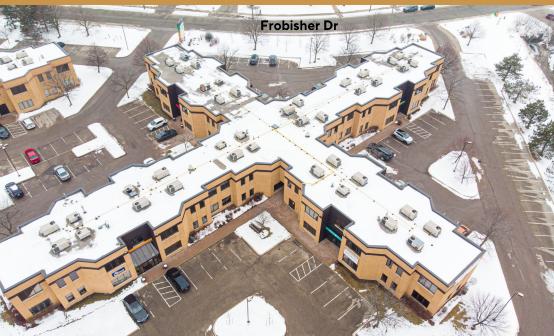

#### ZONING

E1-27

POSSESSION IMMEDIATE

- Great location on Frobisher Drive between Davenport Road and Bridge Street
- Main floor professional office space in uniquely designed building
- Fully air conditioned, in suite washroom and lots of windows for natural light
- Close to Conestoga Expressway with easy access to surrounding towns: Elmira, Fergus and Guelph
- \* Many nearby amenities including Conestoga Mall
- \* Located directly on bus route and near LRT route
- \* Signage available
- Free on-site parking