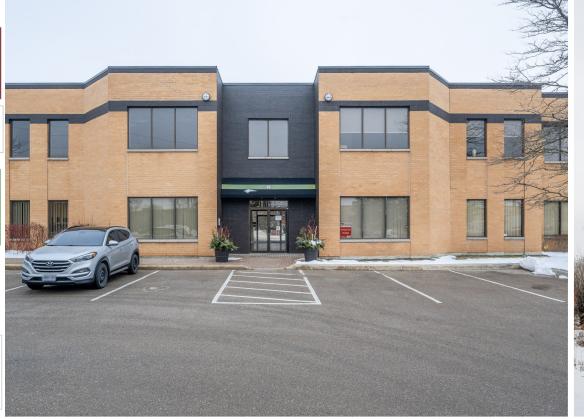

#### ZONING

E1-27

POSSESSION IMMEDIATE

- Great location on Frobisher Drive between Davenport Road and Bridge Street
- Main floor professional office space in uniquely designed building
- Fully air conditioned, in suite washroom and lots of windows for natural light
- Close to Conestoga Expressway with easy access to surrounding towns: Elmira, Fergus and Guelph
- \* Many nearby amenities including Conestoga Mall
- \* Located directly on bus route and near LRT route
- \* Signage available
- Free on-site parking