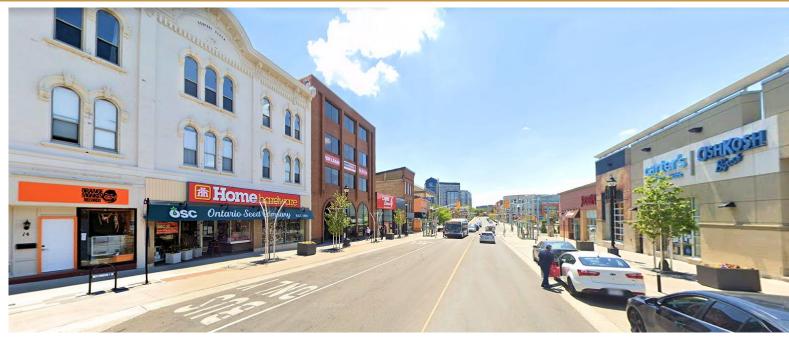

KING STREET SOUTH, WATERLOO

- \* Building equipped with Internet and high optical Fibre (tenant expense)
- Amenities in the building include: Wine bar/bistro, Café 22, nail salon, hair studio and more
- \* On-site parking (at additional cost) and close to city permit parking lots
- Join Uptown tenants: Shopify / RBC / BMO / KPMG / TD Bank / Waterloo Region Heath Services / Investors / Communitech / Nesbit Burns / Waterloo City Centre / Canaccord Capital and many more