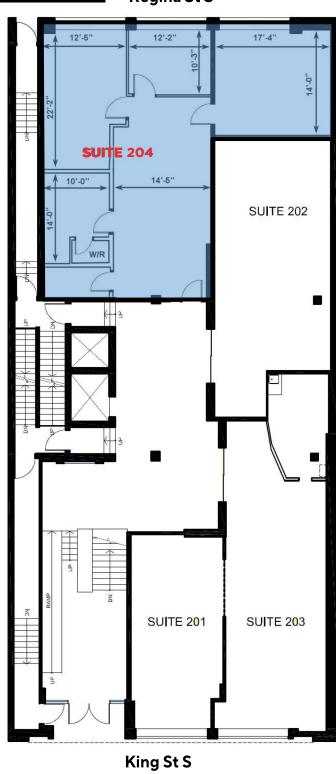

#### **AVAILABILITY**

#204 - 1,392 Sa Ft

## KING STREET SOUTH, WATERLOO

Regina St S