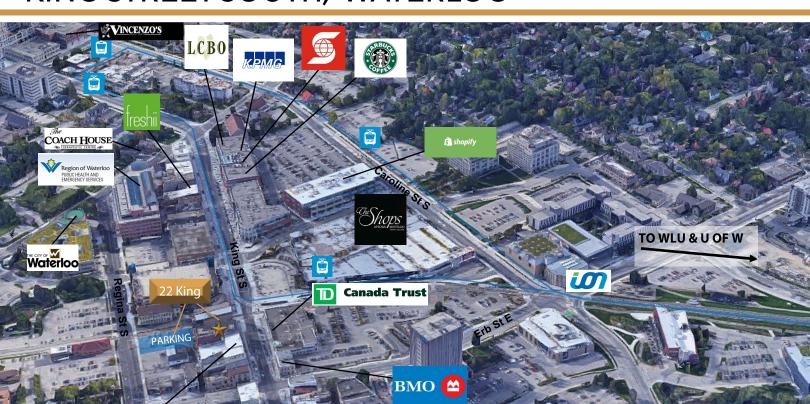

KING STREET SOUTH, WATERLOO

- \* Building equipped with Internet and high optical Fibre (tenant expense)
- Amenities in the building include: Wine bar/bistro, Café 22, nail salon, hair studio and more
- \* On-site parking (at additional cost) and close to city permit parking lots
- Join Uptown tenants: Shopify / RBC / BMO / KPMG / TD Bank / Waterloo Region Heath Services / Investors / Communitech / Nesbit Burns / Waterloo City Centre / Canaccord Capital and many more