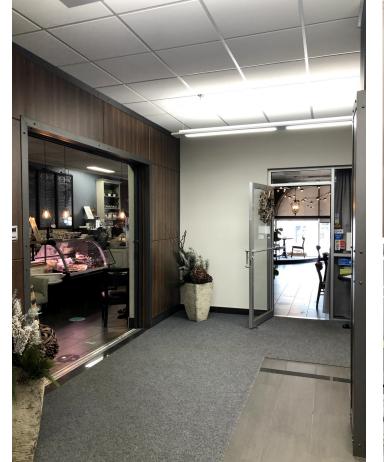

#### **POSSESSION**

MAY 1, 2024

- Centrally located on King Street South between Erb Street and Willis Wav
- Steps from Uptown Waterloo North and Southbound Light Rail Transit (LRT) Stations
- In suite washroom and kitchenette
- \* Additional rents include utilities and in-suite cleaning!
- \* On-site accessibility lift and elevators
- \* Abundance of natural light

KING STREET SOUTH, WATERLOO

- \* Building equipped with Internet and high optical Fibre (tenant expense)
- Amenities in the building include: Wine bar/bistro, Café 22, nail salon, hair studio and more
- \* On-site parking (at additional cost) and close to city permit parking lots
- Join Uptown tenants: Shopify / RBC / BMO / KPMG / TD Bank / Waterloo Region Heath Services / Investors / Communitech / Nesbit Burns / Waterloo City Centre / Canaccord Capital and many more