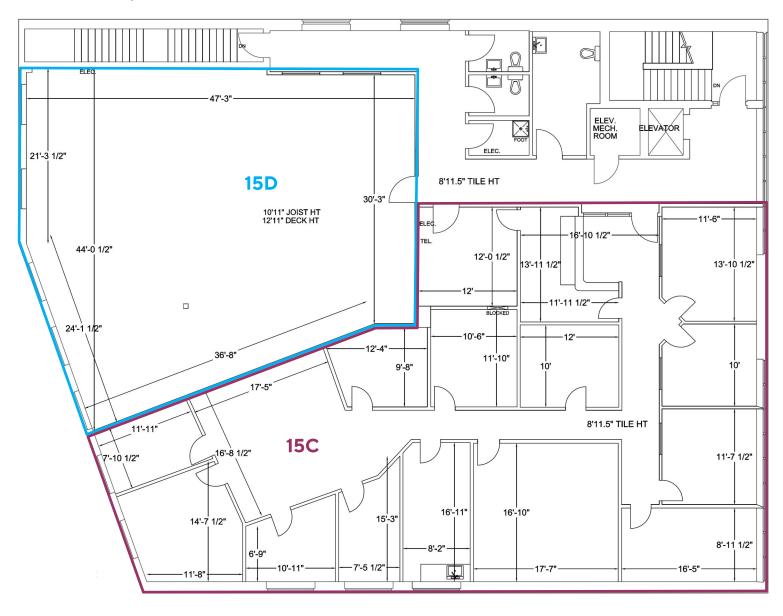

#### **AVAILABILITY**

15C - 4,154 sq ft 15D - 2,442 sq ft 15C&D - 6,596 sq ft

### **Second Floor**

15C - 4,154 sq ft 15D - 2,442 sq ft 15C&D - 6,596 sq ft