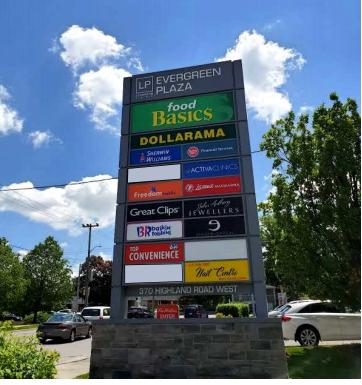

#### **POSSESSION**

**Immediate** 

- Located on the corner of Highland Road West and Lawrence Avenue
- Plaza recently underwent a major face lift with new Facia signage and brick façade
- Elevatored access to second floor
- Up to 6,596 square feet of Second floor office space available
- High traffic area with great street exposure
- Grocery store anchored plaza in very busy part of town
- Ample free parking on-site
- On many public transit routes
- Join Existing Tenants: Royal LePage Grand Valley Realty, Money Mart, Gino's Pizza, Freedom Mobile, Baskin Robins, Convenience Store, Jeweler, Hair Salon, Nail Salon, Tailor, Optometrist, Shawarma restaurant, Extended Health Care Clinic, Sherwin Williams, Dollarama and Food Basics

### Other tenants include:

Nail Salon

Taylors

Hair Salon

Optometrist

Convenience store