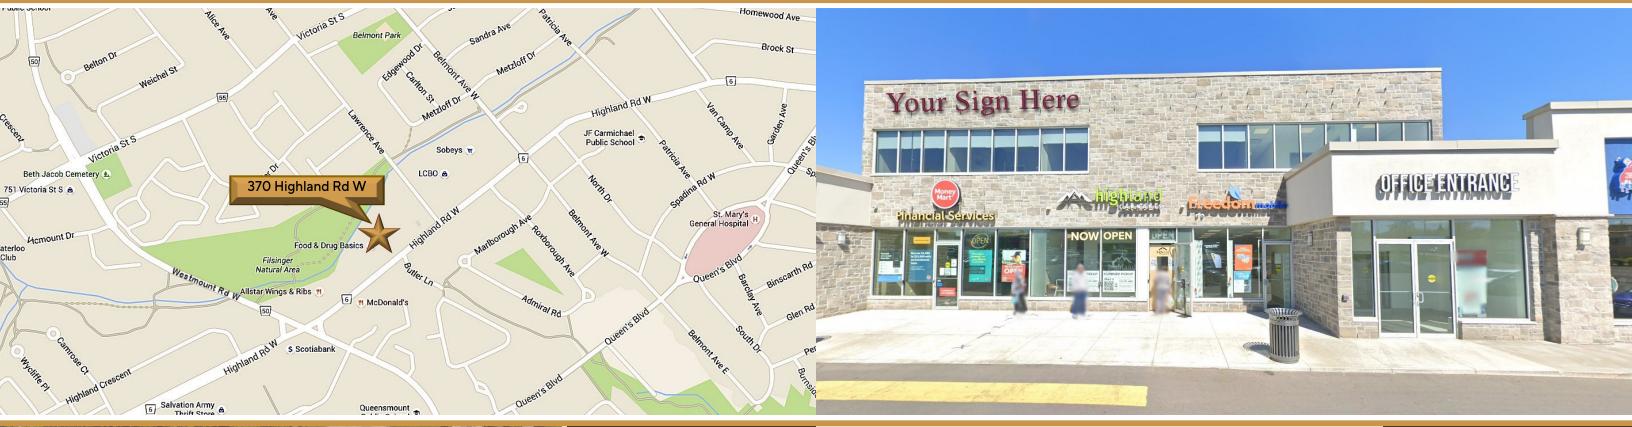

#### **POSSESSION**

**Immediate** 

- Located on the corner of Highland Road West and Lawrence Avenue
- Plaza recently underwent a major face lift with new Facia signage and brick façade
- Elevatored access to second floor
- Up to 6,596 square feet of Second floor office space available
- High traffic area with great street exposure
- Grocery store anchored plaza in very busy part of town
- Ample free parking on-site
- On many public transit routes
- Join Existing Tenants: Royal LePage Grand Valley Realty, Money Mart, Gino's Pizza, Freedom Mobile, Baskin Robins, Convenience Store, Jeweler, Hair Salon, Nail Salon, Tailor, Optometrist, Shawarma restaurant, Extended Health Care Clinic, Sherwin Williams, Dollarama and Food Basics

## HIGHLAND ROAD WEST, KITCHENER