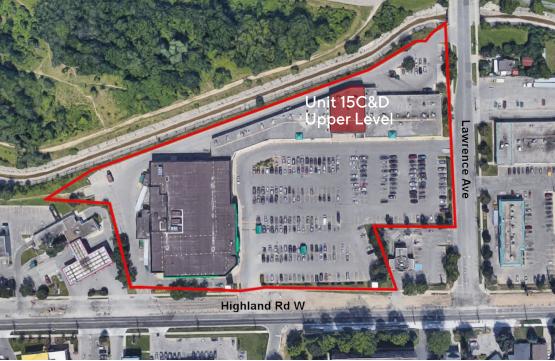

#### **AVAILABILITY**

15C - 4,154 sq ft 15D - 2,442 sq ft 15C&D - 6,596 sq ft

#### **POSSESSION**

**Immediate** 

- Located on the corner of Highland Road West and Lawrence Avenue
- Plaza recently underwent a major face lift with new Facia signage and brick façade
- Elevatored access to second floor
- Up to 6,596 square feet of Second floor office space available
- High traffic area with great street exposure
- Grocery store anchored plaza in very busy part of town
- Ample free parking on-site
- On many public transit routes
- Join Existing Tenants: Royal LePage Grand Valley Realty, Money Mart, Gino's Pizza, Freedom Mobile, Baskin Robins, Convenience Store, Jeweler, Hair Salon, Nail Salon, Tailor, Optometrist, Shawarma restaurant, Extended Health Care Clinic, Sherwin Williams, Dollarama and Food Basics

### **Second Floor**

15C - 4,154 sq ft 15D - 2,442 sq ft 15C&D - 6,596 sq ft