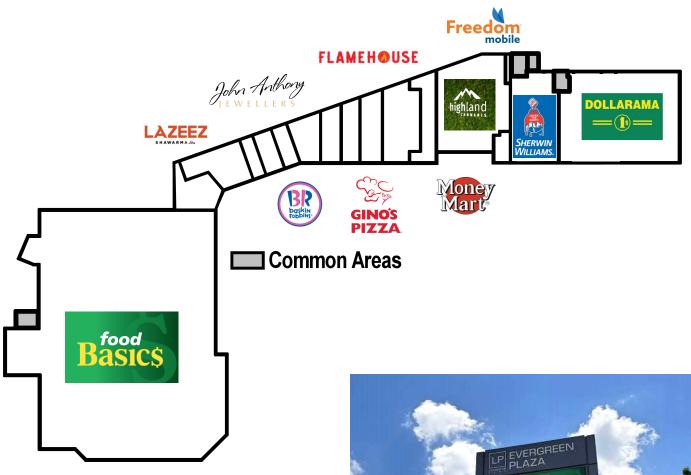

#### **POSSESSION**

**Immediate** 

- Located on the corner of Highland Road West and Lawrence Avenue
- Plaza recently underwent a major face lift with new Facia signage and brick façade
- Elevatored access to second floor
- Up to 6,596 square feet of Second floor office space available
- High traffic area with great street exposure
- Grocery store anchored plaza in very busy part of town
- Ample free parking on-site
- On many public transit routes
- Join Existing Tenants: Royal LePage Grand Valley Realty, Money Mart, Gino's Pizza, Freedom Mobile, Baskin Robins, Convenience Store, Jeweler, Hair Salon, Nail Salon, Tailor, Optometrist, Shawarma restaurant, Extended Health Care Clinic, Sherwin Williams, Dollarama and Food Basics

### Other tenants include:

Nail Salon

Taylors

Hair Salon

Optometrist

Convenience store