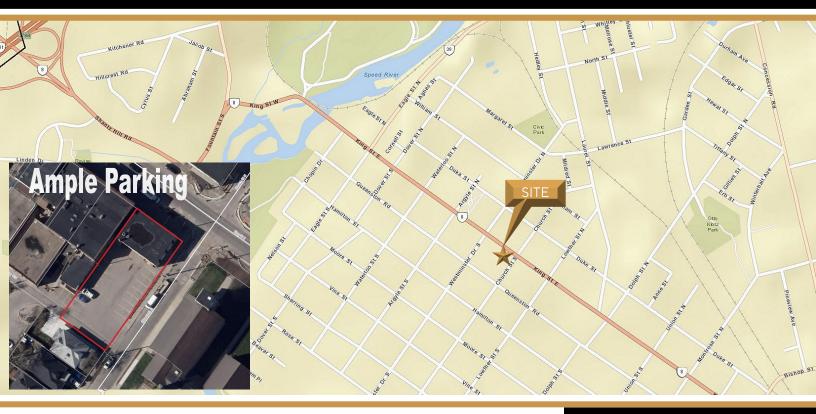

#### **FEATURES**

- Located on the corner of King St E, and Church St in Preston, Cambridge
- 2,400 sq. ft. ground level office with windows on three sides for natural lighting
- Consists of: 4 private offices, boardroom, reception area, 2 washrooms and a kitchenette
- \* An abundance of onsite parking
- Great frontage, signage and corner site for high visibility
- Utilities are in addition to CAMs
- Close proximity to Hwy 8 and Hwy 401 interchange