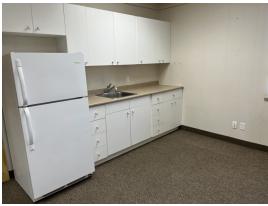

#### **FEATURES**

- Located on the corner of King St E, and Church St in Preston, Cambridge
- 2,400 sq. ft. ground level office with windows on three sides for natural lighting
- Consists of: 4 private offices, boardroom, reception area, 2 washrooms and a kitchenette
- \* An abundance of onsite parking
- Great frontage, signage and corner site for high visibility
- Utilities are in addition to CAMs
- Close proximity to Hwy 8 and Hwy 401 interchange