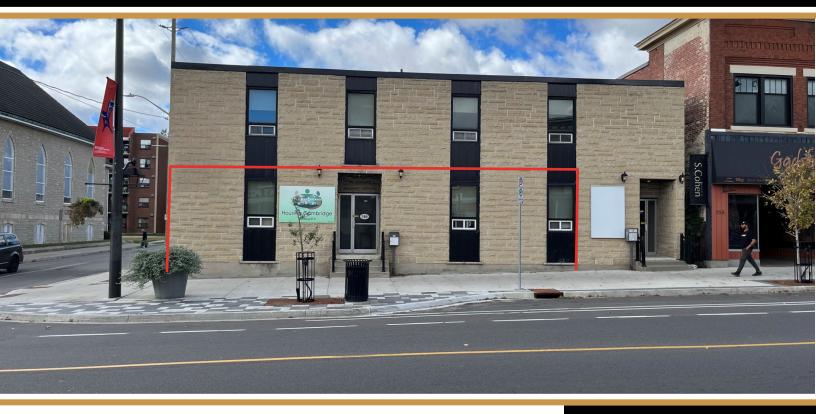

### GROUND LEVEL OFFICE SPACE IN PRESTON

## KING STREET EAST, CAMBRIDGE

#### **FEATURES**

- Located on the corner of King St E, and Church St in Preston, Cambridge
- 2,400 sq. ft. ground level office with windows on three sides for natural lighting
- Consists of: 4 private offices, boardroom, reception area, 2 washrooms and a kitchenette
- \* An abundance of onsite parking
- Great frontage, signage and corner site for high visibility
- Utilities are in addition to CAMs
- Close proximity to Hwy 8 and Hwy 401 interchange