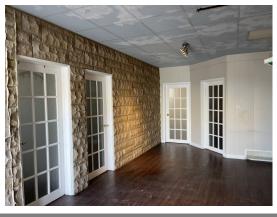

#### **FEATURES**

- Located on the corner of King St E, and Church St in Preston, Cambridge
- 2,400 sq. ft. ground level office with windows on three sides for natural lighting
- Consists of: 4 private offices, boardroom, reception area, 2 washrooms and a kitchenette
- \* An abundance of onsite parking
- Great frontage, signage and corner site for high visibility
- Utilities are in addition to CAMs
- Close proximity to Hwy 8 and Hwy 401 interchange