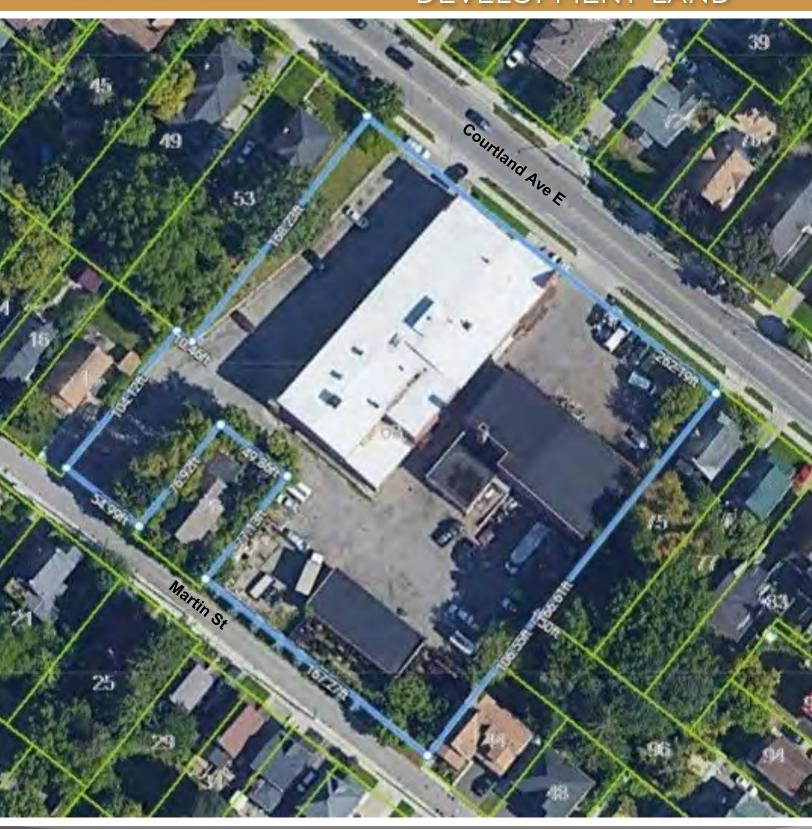

#### FOR SALE

| Location          | Kitchener, ON                                                                                                                                                                                         |
|-------------------|-------------------------------------------------------------------------------------------------------------------------------------------------------------------------------------------------------|
| Property Type     | Land Development                                                                                                                                                                                      |
| Legal Description | PT LT 218 SUBDIVISION OF LT 17 GERMAN COMPANY TRACT KITCHENER; PT LT 234 SUBDIVISION OF LT 17 GERMAN COMPANY TRACT KITCHENER; PT LT 6-10 PL 280 KITCHENER PT 2, 3 & 4, 58R2152; S/T 638356; KITCHENER |
| Intersection      | Between Peter St and Benton St                                                                                                                                                                        |
| Site Area         | 1.575 Acres                                                                                                                                                                                           |
| Lot Dimensions    | 168.23 ft x 10.46 ft x 104.12 ft x 54.99 ft x 76.92 ft x 49.86 ft x 77.13 ft x 167.27 ft x 106.55 ft x 1.50 ft x 166.61 ft x 262.19 ft                                                                |
| Zoning            | CR-1; 130R - Commercial Residential One Zone; Special Regulation Provision                                                                                                                            |
| Property Tax      | \$17,234/2022                                                                                                                                                                                         |
| Offering Price    | \$4,995,000.00                                                                                                                                                                                        |
|                   |                                                                                                                                                                                                       |

<sup>\*\*</sup>Existing 40,000+/- sf commercial structures sold on an 'as is where is' basis. Current tenants are month to month.

PROPERTY MEASURMENTS

63 Courtland Avenue East, Kitchener