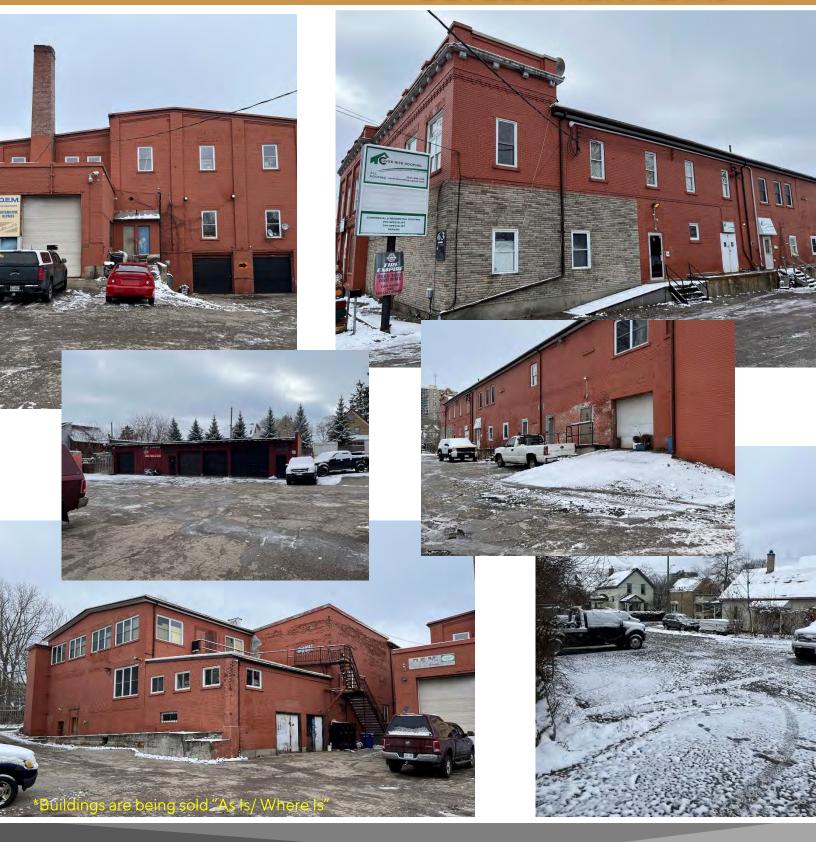

<sup>\*\*</sup>Existing 40,000+/- sf commercial structures sold on an 'as is where is' basis. Current tenants are month to month.

PROPERTY MEASURMENTS

63 Courtland Avenue East, Kitchener