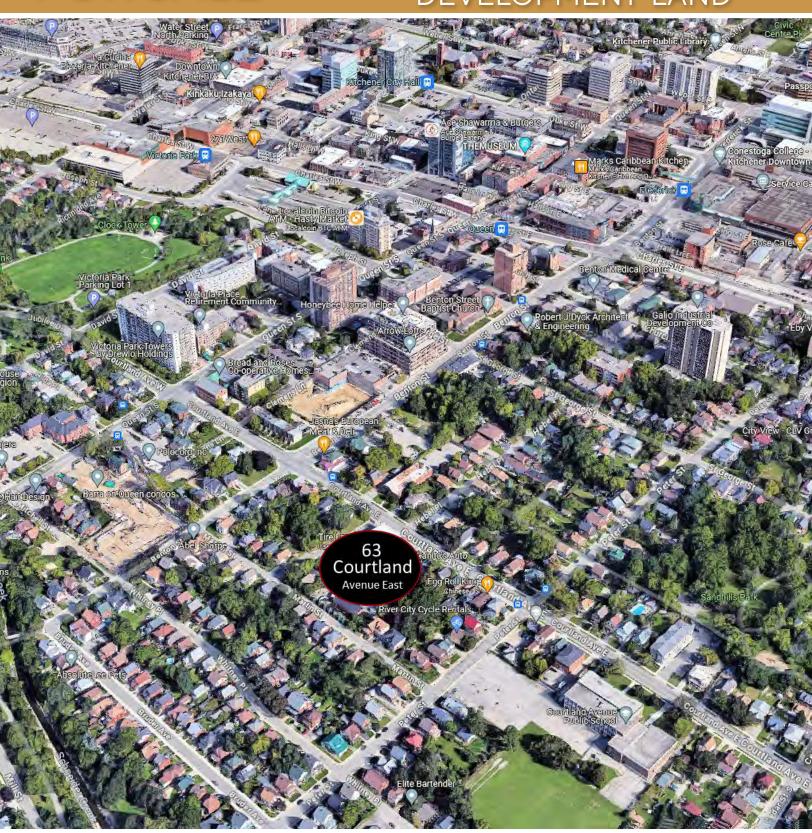

SURROUNDING AMENITIES

63 Courtland Avenue East, Kitchener

## COMMERCIAL / RESIDENTIAL DEVELOPMENT LAND

63 Courtland Avenue East has a Walk Score of 94 out of 100. This location is Very Walkable so most errands can be accomplished on foot. 63 Courtland Avenue East is a ten-minute walk from the 301 ION at the Kitchener Market Station stop. Nearby parks include Sand Hill Park, Victoria Park and Woodside Park.