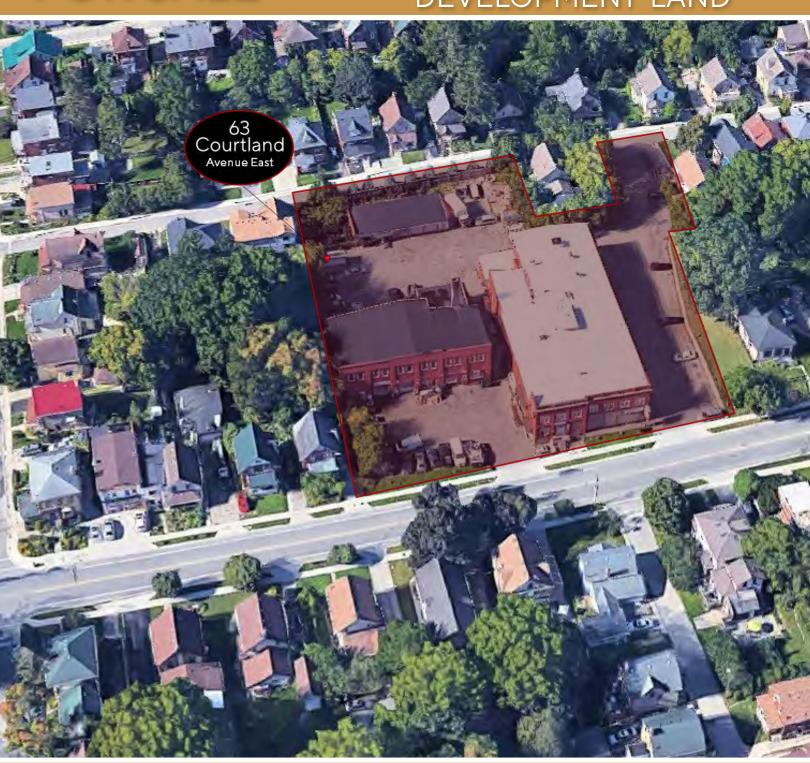

#### 63 Courtland Avenue East, Kitchener

#### FOR SALE

# COMMERCIAL / RESIDENTIAL DEVELOPMENT LAND

OFFICE: 519-742-7000 • FAX: 519-742-7070

#### FOR SALE

| Location          | Kitchener, ON                                                                                                                                                                                         |
|-------------------|-------------------------------------------------------------------------------------------------------------------------------------------------------------------------------------------------------|
| Property Type     | Land Development                                                                                                                                                                                      |
| Legal Description | PT LT 218 SUBDIVISION OF LT 17 GERMAN COMPANY TRACT KITCHENER; PT LT 234 SUBDIVISION OF LT 17 GERMAN COMPANY TRACT KITCHENER; PT LT 6-10 PL 280 KITCHENER PT 2, 3 & 4, 58R2152; S/T 638356; KITCHENER |
| Intersection      | Between Peter St and Benton St                                                                                                                                                                        |
| Site Area         | 1.575 Acres                                                                                                                                                                                           |
| Lot Dimensions    | 168.23 ft x 10.46 ft x 104.12 ft x 54.99 ft x 76.92 ft x 49.86 ft x 77.13 ft x 167.27 ft x 106.55 ft x 1.50 ft x 166.61 ft x 262.19 ft                                                                |
| Zoning            | CR-1; 130R - Commercial Residential One Zone; Special Regulation Provision                                                                                                                            |
| Property Tax      | \$17,234/2022                                                                                                                                                                                         |
| Offering Price    | \$4,995,000.00                                                                                                                                                                                        |
|                   |                                                                                                                                                                                                       |