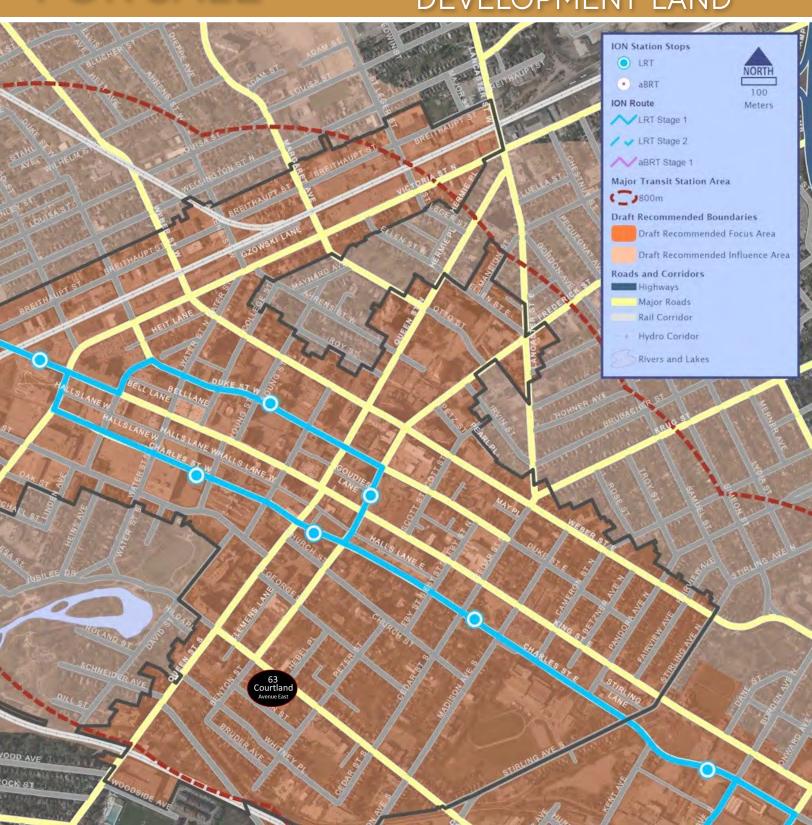

## COMMERCIAL / RESIDENTIAL DEVELOPMENT LAND

63 Courtland Avenue East has a Walk Score of 94 out of 100. This location is Very Walkable so most errands can be accomplished on foot. 63 Courtland Avenue East is a ten-minute walk from the 301 ION at the Kitchener Market Station stop. Nearby parks include Sand Hill Park, Victoria Park and Woodside Park.