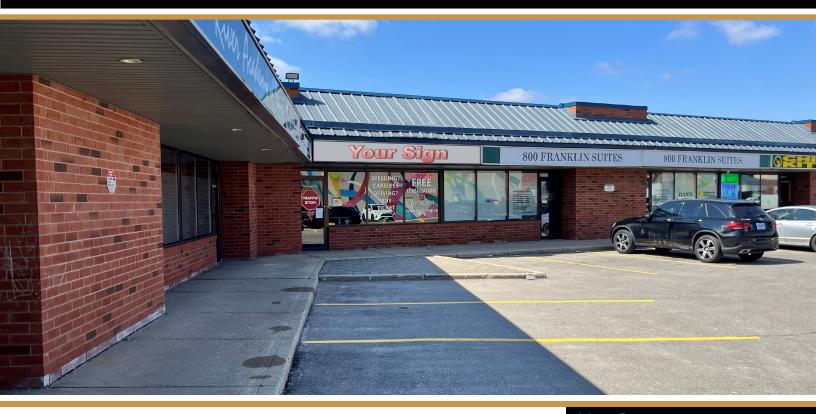

## FRANKLIN BOULEVARD, UNIT C8, CAMBRIDGE

#### **FEATURES**

- Located on the corner of Avenue Road and Franklin Blvd in Cambridge
- Retail/Office space available at Clemens Mill Crossing
- Utilities are in addition to Additional Rent
- CS5C5 zoning allows many uses
- Ample on-site parking and easy access from either Avenue Road or Franklin Boulevard
- \* Façia signage
- Pylon signage, subject to availability and monthly charge