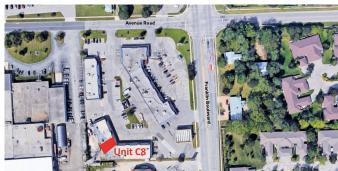

#### **FEATURES**

- Located on the corner of Avenue Road and Franklin Blvd in Cambridge
- Retail/Office space available at Clemens Mill Crossing
- Utilities are in addition to Additional Rent
- CS5C5 zoning allows many uses
- Ample on-site parking and easy access from either Avenue Road or Franklin Boulevard
- \* Façia signage
- Pylon signage, subject to availability and monthly charge