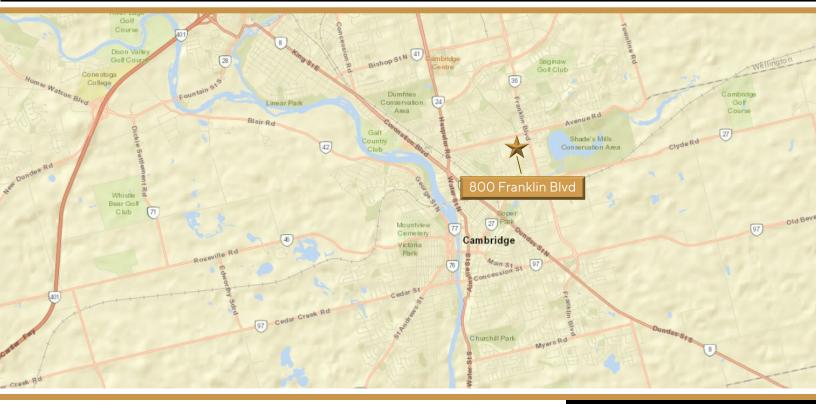

#### **FEATURES**

- Located on the corner of Avenue Road and Franklin Blvd in Cambridge
- Retail/Office space available at Clemens Mill Crossing
- Utilities are in addition to Additional Rent
- CS5C5 zoning allows many uses
- Ample on-site parking and easy access from either Avenue Road or Franklin Boulevard
- \* Façia signage
- Pylon signage, subject to availability and monthly charge