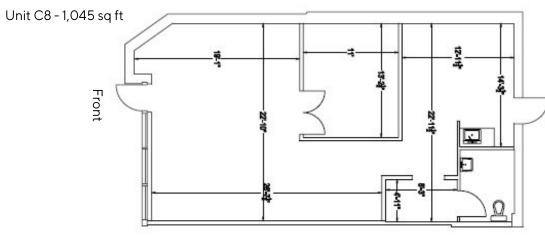

CS5C5

#### **POSSESSION**

JULY 1ST, 2024

#### **FEATURES**

- Located on the corner of Avenue Road and Franklin Blvd in Cambridge
- Retail/Office space available at Clemens Mill Crossing
- Utilities are in addition to Additional Rent
- CS5C5 zoning allows many uses
- Ample on-site parking and easy access from either Avenue Road or Franklin Boulevard
- \* Façia signage
- Pylon signage, subject to availability and monthly charge

MATT DICKSON
SALES REPRESENTATIVE
MATT@COUPALMARKOU.COM
519-742-7000 x 104

MICHAEL CONRAD SALES REPRESENTATIVE MIKE@COUPALMARKOU.COM 519-742-7000 x 105

COUPAL MARKOU COMMERCIAL REAL ESTATE INC. 150 KING STREET SOUTH WATERLOO, ONTARIO N2J 1P6 OFFICE 519-742-7000 FAX 519-742-7070





## SERVICE RETAIL/OFFICE SPACE

## FRANKLIN BOULEVARD, UNIT C8, CAMBRIDGE





MATT DICKSON
SALES REPRESENTATIVE
MATT@COUPALMARKOU.COM
519-742-7000 x 104

MICHAEL CONRAD SALES REPRESENTATIVE MIKE@COUPALMARKOU.COM 519-742-7000 x 105



COUPAL MARKOU COMMERCIAL REAL ESTATE INC. 150 KING STREET SOUTH WATERLOO, ONTARIO N2J 1P6 OFFICE 519-742-7000 FAX 519-742-7070



This disclaimer shall apply to Coupal Markou Commercial Real Estate Inc., Brokerage, to include all employees and independent contractors. The information set out herein is for advertising purposes, and any images, assumptions, estimates and property details have been obtained from sources deemed to be reliable. No warranty or representation is made as to its accuracy, correctness and completeness of the information, being subject to errors, omissions, conditions, prior sale / lease, withdrawal or other cha