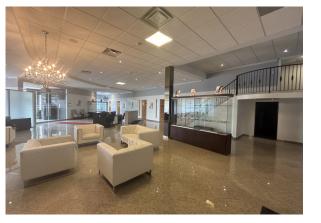

NET

#### **ADDITIONAL RENT**

\$11.00/sq FT NET + UTILITIES

#### **ZONING**

COM-3

### **POSSESSION**

**60 DAYS** 

- Located on King St E near Sports **World off of Hwy 8**
- Additional 6,380 sq ft basement at no extra cost
- Zoning allows for a variety of different uses such as; large merchandise retail, health or veterinarian clinic, fitness center, and daycare
- Prominent signage for maximum visibility
- Ample on-site parking

THEO PAPADOPOULOS **SALES REPRESENTATIVE** THEO@COUPALMARKOU.COM 519-742-7000 x 103

**BROOKS WAY BROKER** BROOKS@COUPALMARKOU.COM 519-242-8642

**COUPAL MARKOU COMMERCIAL REAL ES-TATE INC 150 KING STREET SOUTH** 



www.coupalmarkou.com

# FOR LEASE

# PRIME MULTI-USE COMMERCIAL SPACE

## **Main Floor:**

7,465 sq ft



## **Basement:**

6,380 sq ft