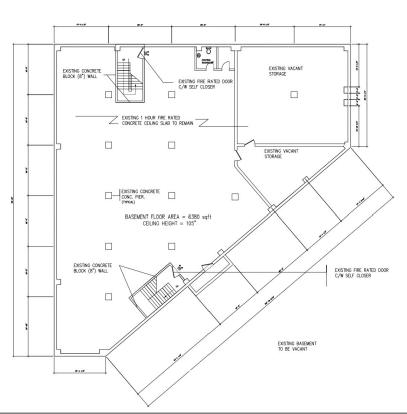

### **POSSESSION**

**60 DAYS** 

- Located on King St E near Sports **World off of Hwy 8**
- Additional 6,380 sq ft basement at no extra cost
- Zoning allows for a variety of different uses such as; large merchandise retail, health or veterinarian clinic, fitness center, and daycare
- Prominent signage for maximum visibility
- Ample on-site parking

## **Basement:**

6,380 sq ft