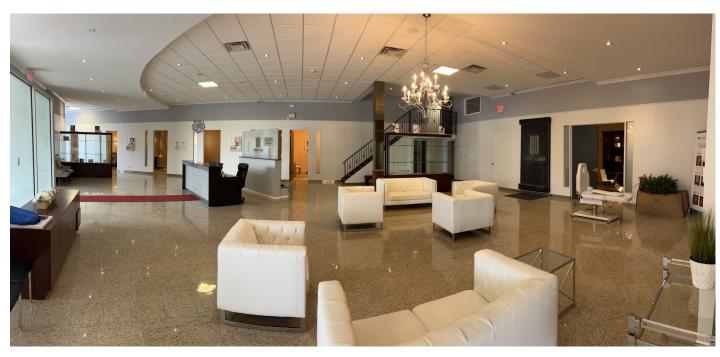

### **AVAILABILITY**

7,465 sq ft

### **POSSESSION**

**60 DAYS** 

- Located on King St E near Sports **World off of Hwy 8**
- Additional 6,380 sq ft basement at no extra cost
- Zoning allows for a variety of different uses such as; large merchandise retail, health or veterinarian clinic, fitness center, and daycare
- Prominent signage for maximum visibility
- Ample on-site parking

## **Main Floor:**

7,465 sq ft