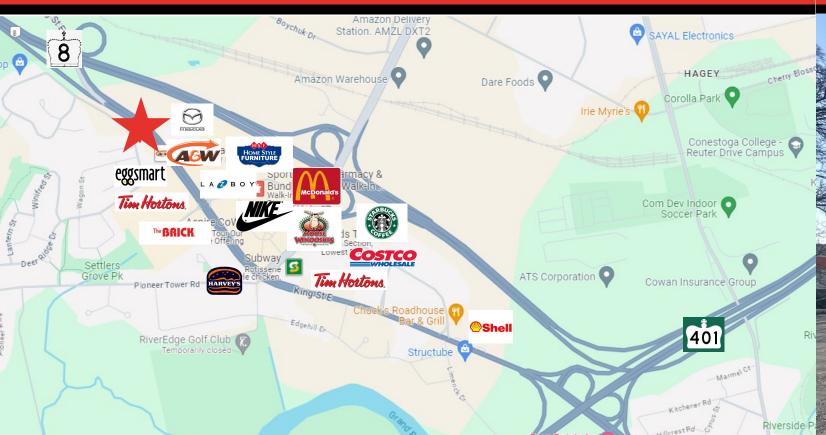

### **POSSESSION**

**60 DAYS** 

- Located on King St E near Sports **World off of Hwy 8**
- Additional 6,380 sq ft basement at no extra cost
- Zoning allows for a variety of different uses such as; large merchandise retail, health or veterinarian clinic, fitness center, and daycare
- Prominent signage for maximum visibility
- Ample on-site parking