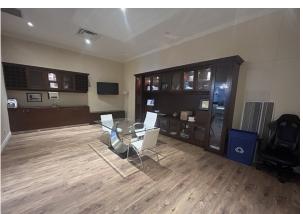

### **AVAILABILITY**

7,465 sq ft

### **POSSESSION**

**60 DAYS** 

- Located on King St E near Sports **World off of Hwy 8**
- Additional 6,380 sq ft basement at no extra cost
- Zoning allows for a variety of different uses such as; large merchandise retail, health or veterinarian clinic, fitness center, and daycare
- Prominent signage for maximum visibility
- Ample on-site parking

## **Main Floor:**

7,465 sq ft