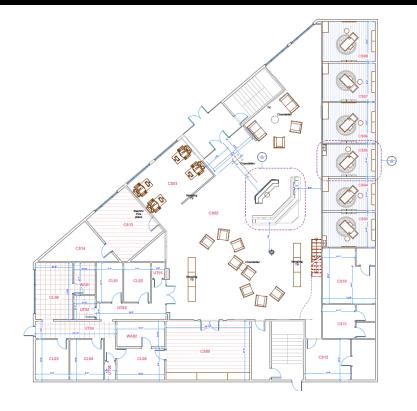

### **AVAILABILITY**

7,465 sq ft

## **Main Floor:**

7,465 sq ft

## **Basement:**

6,380 sq ft