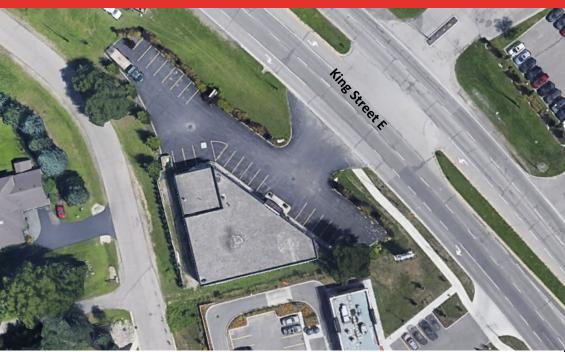

### **POSSESSION**

**60 DAYS** 

- Located on King St E near Sports **World off of Hwy 8**
- Additional 6,380 sq ft basement at no extra cost
- Zoning allows for a variety of different uses such as; large merchandise retail, health or veterinarian clinic, fitness center, and daycare
- Prominent signage for maximum visibility
- Ample on-site parking