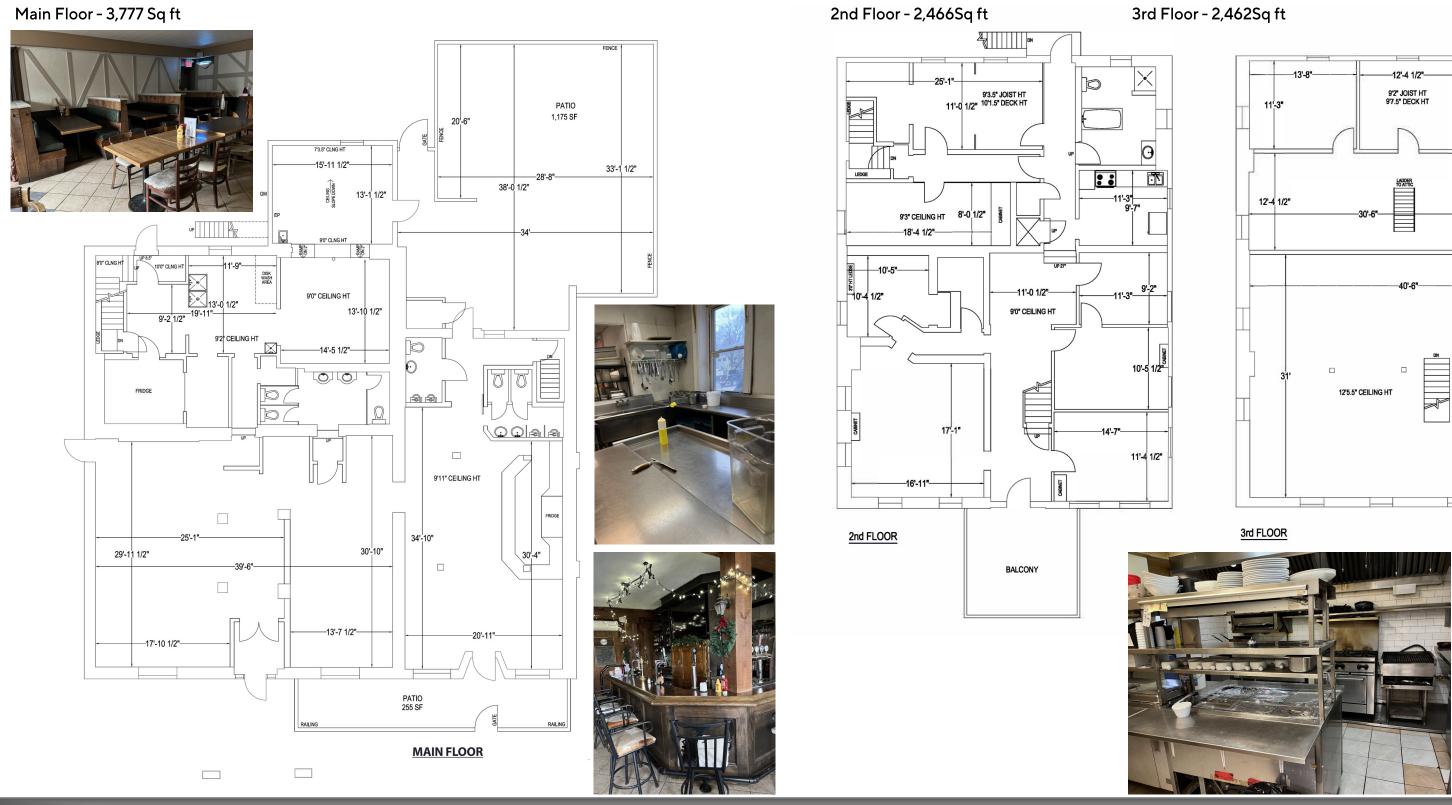

Located at the main intersection of Nafziger Rd and Queens Bush Rd

- 3,700 sq ft main floor currently set up as a restaurant/pub, fixtures
- the second and third floor are unfinished and will require improving, residential income potential or a live work opportunity
- Immediate possession