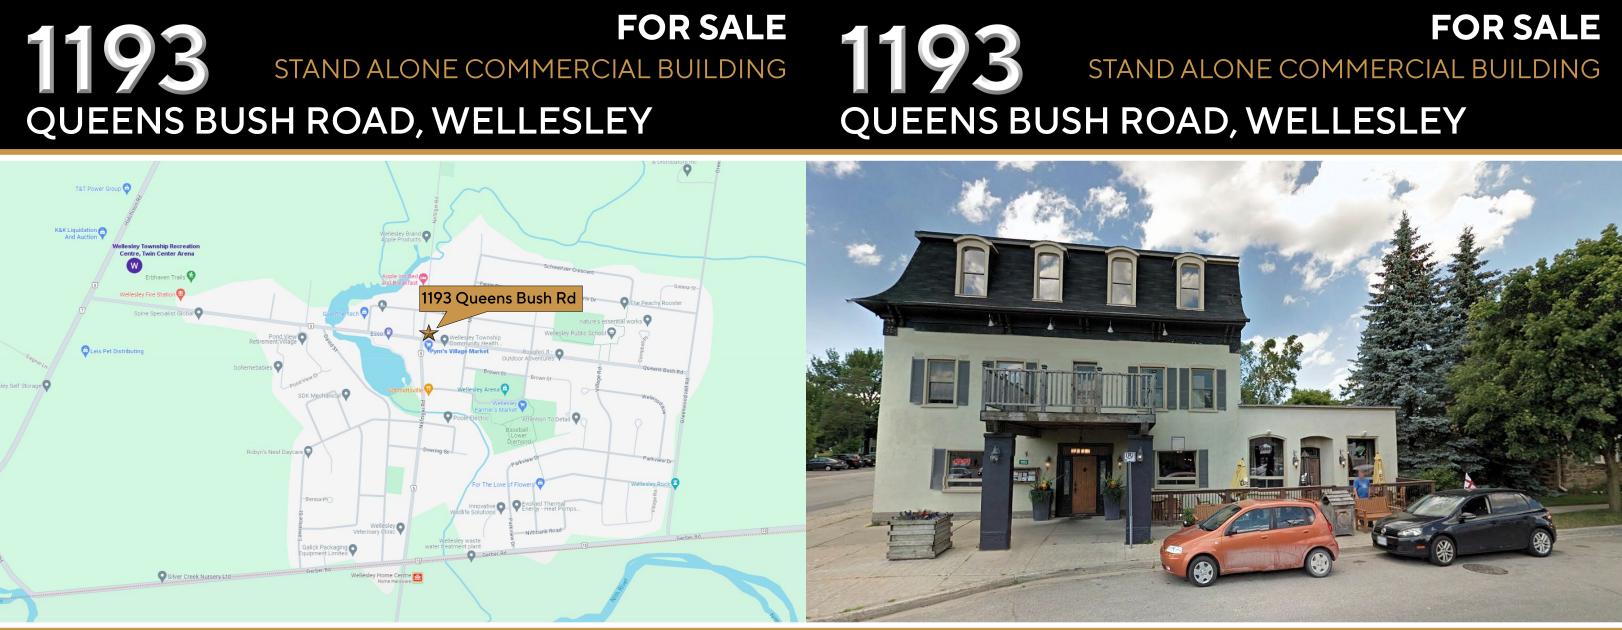

Located at the main intersection of Nafziger Rd and Queens Bush Rd

- 3,700 sq ft main floor currently set up as a restaurant/pub, fixtures
- the second and third floor are unfinished and will require improving, residential income potential or a live work opportunity
- Immediate possession

# T QUEENS BUSH ROAD, WELLESLEY

## FOR SALE STAND ALONE COMMERCIAL BUILDING