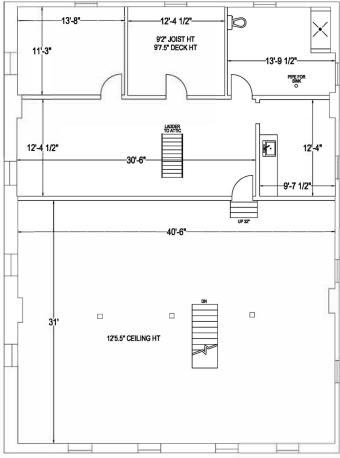

Located at the main intersection of Nafziger Rd and Queens Bush Rd

- 3,700 sq ft main floor currently set up as a restaurant/pub, fixtures
- the second and third floor are unfinished and will require improving, residential income potential or a live work opportunity
- Immediate possession