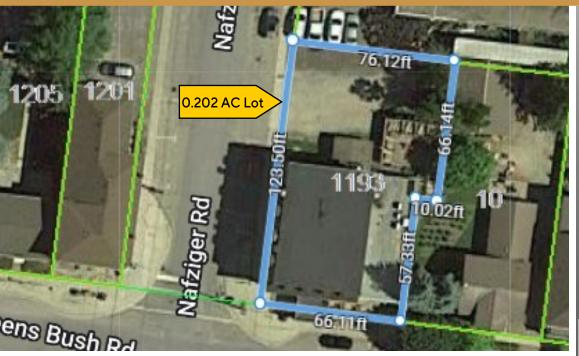

## Coupal Markou

www.coupalmarkou.com

| <b>SIZE</b><br>8,705 SQ FT    | * |
|-------------------------------|---|
| <b>PROPERTY TAXES</b>         | * |
| \$7,673.30/2023               | * |
| ZONING                        | * |
| <b>UC</b><br>URBAN COMMERCIAL | * |
| SALE PRICE                    | * |
| \$895,000                     | * |
|                               | 1 |