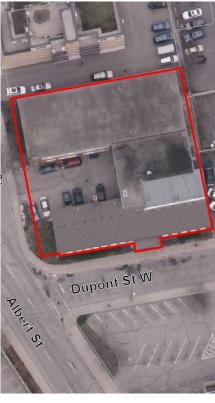

#### **FEATURES:**

- \* Located on the Corner of Dupont Street West, Dorset Street and Albert Street
- \* Main floor office space in the heart of Uptown Waterloo
- Neighbouring properties include: Waterloo park, PI Institute, public library, and Marsland Centre
- \* Rate is monthly gross rate (utilities included)
- \* LRT stop and multiple bus routes just steps away