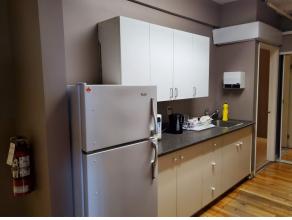

#### **FEATURES:**

- \* Located on the Corner of Dupont Street West, Dorset Street and Albert Street
- \* Main floor office space in the heart of Uptown Waterloo
- Neighbouring properties include: Waterloo park, PI Institute, public library, and Marsland Centre
- \* Rate is monthly gross rate (utilities included)
- \* LRT stop and multiple bus routes just steps away