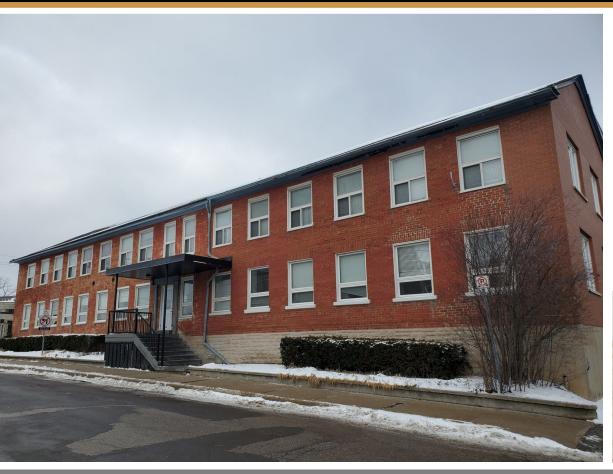

### 12 DUPONT STREET WEST, WATERLOO

# UPTOWN WATERLOO OFFICE SPACE

#### **FEATURES:**

- \* Located on the Corner of Dupont Street West, Dorset Street and Albert Street
- \* Main floor office space in the heart of Uptown Waterloo
- Neighbouring properties include: Waterloo park, PI Institute, public library, and Marsland Centre
- \* Rate is monthly gross rate (utilities included)
- \* LRT stop and multiple bus routes just steps away