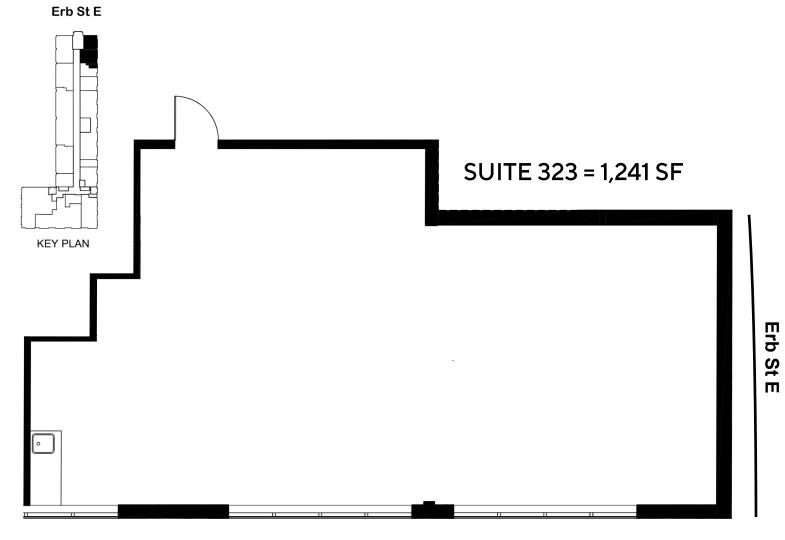

ons completed in 2019; including new furnace, interior finishes, entrances and glass
- \* Exceptional location near amenities, multiple GRT Routes and LRT line
- \* High daily foot/vehicle traffic
- \* Excellent visibility, pay on-site parking
- \* Utilities included in additional rent
- \* U1-81 allows for many uses
- \* Nicely finished with open office concept
- \* Abundance of natural light
- \* 301 Former spa space with high end finishes

MICHAEL CONRAD SALES REPRESENTATIVE MIKE@COUPALMARKOU.COM 519-742-7000 x 105

MATT DICKSON
SALES REPRESENTATIVE
MATT@COUPALMARKOU.COM
519-742-7000 x 104

COUPAL MARKOU COMMERCIAL REAL ESTATE INC

150 King Street South Waterloo, Ontario N2J 1P6 Office 519-742-7000 Fax 519-742-7070



# FOR LEASE SECOND FLOOR OFFICE SPACE

## ERB STREET EAST, WATERLOO