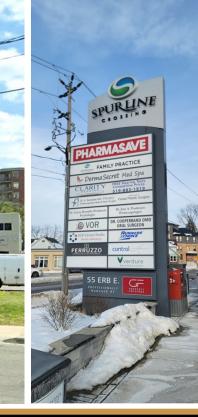

#### **POSSESSION**

Immediate

- \* Located on Erb St E, at the intersection of Peppler St, Near Regina St in Uptown Waterloo
- Top to bottom plaza renovations completed in 2019; including new furnace, interior finishes, entrances and glass
- \* Exceptional location near amenities, multiple GRT Routes and LRT line
- \* High daily foot/vehicle traffic
- \* Excellent visibility, pay on-site parking
- \* Utilities included in additional rent
- \* U1-81 allows for many uses
- \* Nicely finished with open office concept
- \* Abundance of natural light
- \* 301 Former spa space with high end finishes