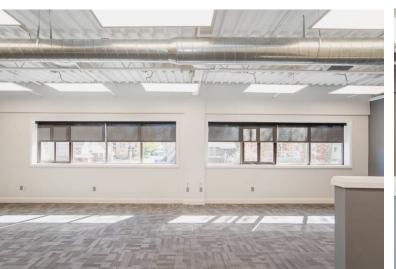

#### **POSSESSION**

Immediate

- \* Located on Erb St E, at the intersection of Peppler St, Near Regina St in Uptown Waterloo
- Top to bottom plaza renovations completed in 2019; including new furnace, interior finishes, entrances and glass
- \* Exceptional location near amenities, multiple GRT Routes and LRT line
- \* High daily foot/vehicle traffic
- \* Excellent visibility, pay on-site parking
- \* Utilities included in additional rent
- \* U1-81 allows for many uses
- \* Nicely finished with open office concept
- \* Abundance of natural light
- \* 301 Former spa space with high end finishes