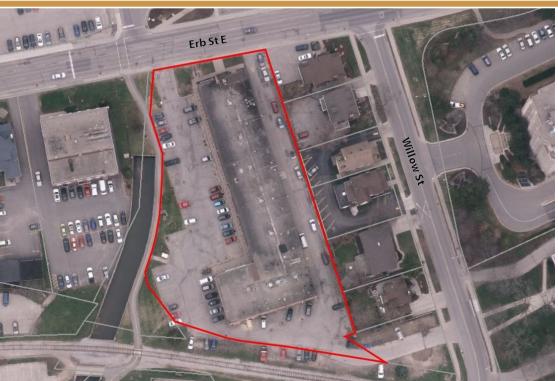

#### **POSSESSION**

Immediate

- \* Located on Erb St E, at the intersection of Peppler St, Near Regina St in Uptown Waterloo
- Top to bottom plaza renovations completed in 2019; including new furnace, interior finishes, entrances and glass
- \* Exceptional location near amenities, multiple GRT Routes and LRT line
- \* High daily foot/vehicle traffic
- \* Excellent visibility, pay on-site parking
- \* Utilities included in additional rent
- \* U1-81 allows for many uses
- \* Nicely finished with open office concept
- \* Abundance of natural light
- \* 301 Former spa space with high end finishes