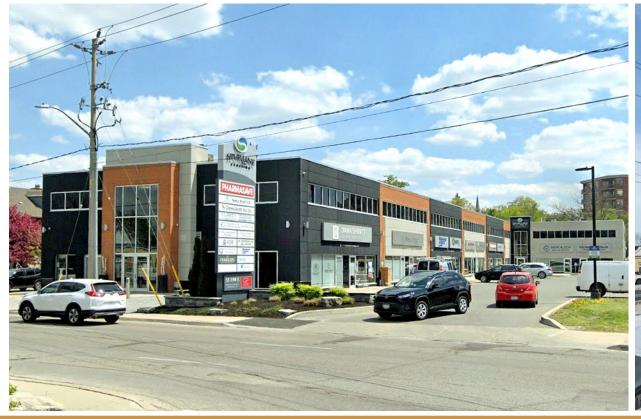

#### **POSSESSION**

Immediate

- \* Located on Erb St E, at the intersection of Peppler St, Near Regina St in Uptown Waterloo
- Top to bottom plaza renovations completed in 2019; including new furnace, interior finishes, entrances and glass
- \* Exceptional location near amenities, multiple GRT Routes and LRT line
- \* High daily foot/vehicle traffic
- \* Excellent visibility, pay on-site parking
- \* Utilities included in additional rent
- \* U1-81 allows for many uses
- \* Nicely finished with open office concept
- \* Abundance of natural light
- \* 301 Former spa space with high end finishes