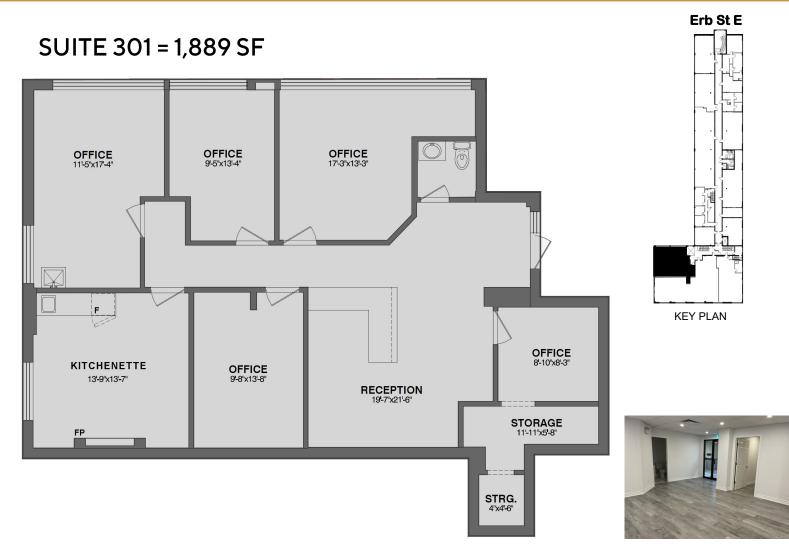

s completed in 2019; including new furnace, interior finishes, entrances and glass
- \* Exceptional location near amenities, multiple GRT Routes and LRT line
- \* High daily foot/vehicle traffic
- \* Excellent visibility, pay on-site parking
- \* Utilities included in additional rent
- \* U1-81 allows for many uses
- \* Nicely finished with open office concept
- \* Abundance of natural light
- \* 301 Former spa space with high end finishes

MICHAEL CONRAD SALES REPRESENTATIVE MIKE@COUPALMARKOU.COM 519-742-7000 x 105

MATT DICKSON
SALES REPRESENTATIVE
MATT@COUPALMARKOU.COM
519-742-7000 x 104

COUPAL MARKOU COMMERCIAL REAL ESTATE INC

150 King Street South Waterloo, Ontario N2J 1P6 Office 519-742-7000 Fax 519-742-7070



# FOR LEASE SECOND FLOOR OFFICE SPACE

## ERB STREET EAST, WATERLOO