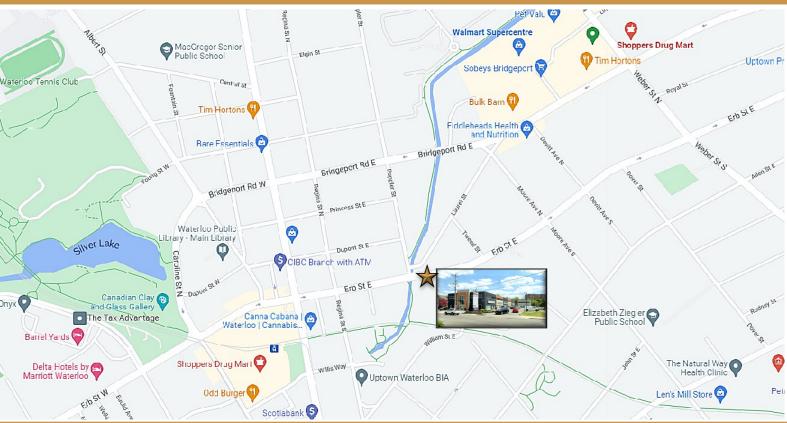

#### **POSSESSION**

Immediate

- \* Located on Erb St E, at the intersection of Peppler St, Near Regina St in Uptown Waterloo
- Top to bottom plaza renovations completed in 2019; including new furnace, interior finishes, entrances and glass
- \* Exceptional location near amenities, multiple GRT Routes and LRT line
- \* High daily foot/vehicle traffic
- \* Excellent visibility, pay on-site parking
- \* Utilities included in additional rent
- \* U1-81 allows for many uses
- \* Nicely finished with open office concept
- \* Abundance of natural light
- \* 301 Former spa space with high end finishes