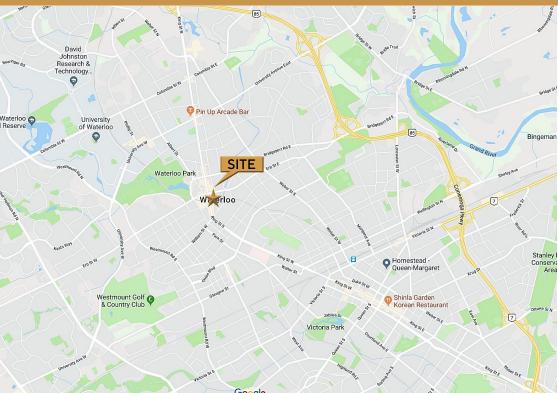

### KEY HIGHLIGHTS:

22

| Available Suite<br>Sizes | #501- <b>1,128 sq ft</b> #502- <b>1,862 sq ft</b> #504- <b>1,890 sq ft</b>                                                                                                                                     |
|--------------------------|----------------------------------------------------------------------------------------------------------------------------------------------------------------------------------------------------------------|
| Lease Rate               | \$14.00/ Sq Ft Net                                                                                                                                                                                             |
| Additional Rent          | \$19.00/sq ft (est. 2024)                                                                                                                                                                                      |
| Rent Includes            | Utilities, Garbage<br>Removal and In-suite<br>Cleaning                                                                                                                                                         |
| Building<br>Features     | Fibre Optics / Internet/<br>Elevator / Security/<br>Accessibility Lift / Large<br>windows for scenic views<br>of Uptown Waterloo                                                                               |
| Parking                  | On & Off-site/ Negotiable                                                                                                                                                                                      |
| Zoning                   | U1-16                                                                                                                                                                                                          |
| On-site<br>Businesses    | Café 22/ Flower shop/<br>Nail salon / Hair stylist/<br>Therapy/ Counselling                                                                                                                                    |
| Area Influences          | Light Rail Transit (LRT)/<br>King St Retail node/<br>Financial Institutions/<br>Restaurants/Waterloo<br>City Centre/ University of<br>Waterloo/ Wilfred Laurier<br>University/ Conestoga<br>College/ Manu Life |