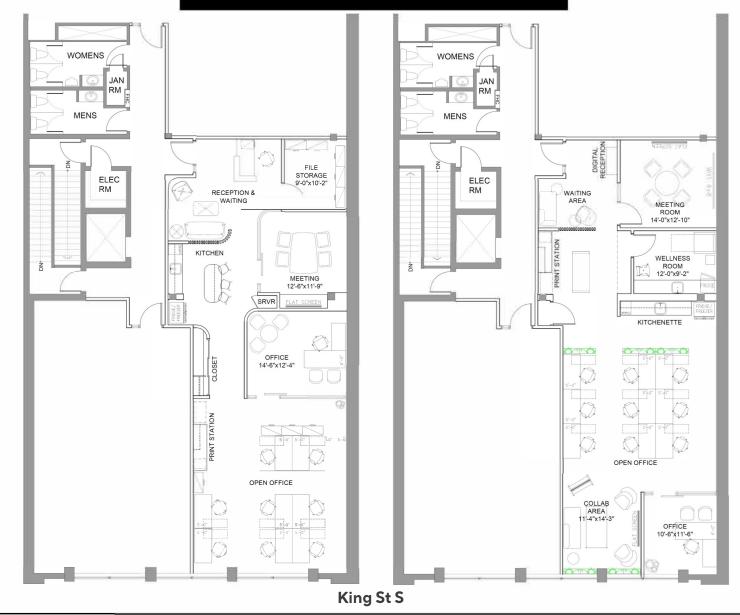

## 2 POSSIBLE LAYOUTS FOR SUITE 502

2 hour FREE PARKING Mon-Fri 8am-5pm FREE evenings and weekends until 3am

C CITY CENTRE LOT E ERB LOT S STATION LOT T TEMPORARY LOT B Permit Parking Mon-Fri: 8am-5pm TEMPORARY LOT A