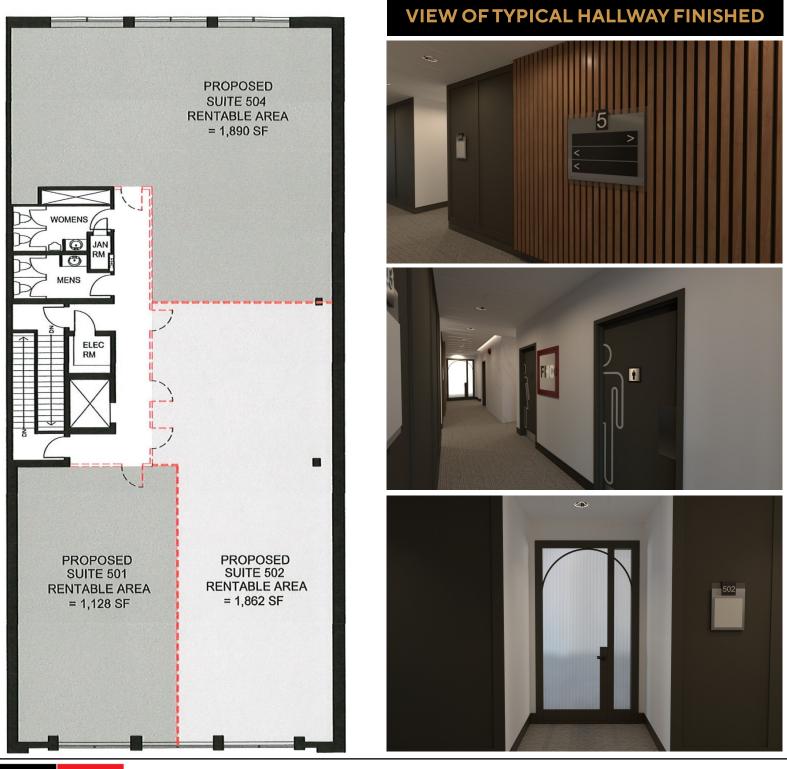

### KEY HIGHLIGHTS:

22

| Available Suite<br>Sizes | #501- <b>1,128 sq ft</b> #502- <b>1,862 sq ft</b> #504- <b>1,890 sq ft</b>                                                                                                                                     |
|--------------------------|----------------------------------------------------------------------------------------------------------------------------------------------------------------------------------------------------------------|
| Lease Rate               | \$14.00/ Sq Ft Net                                                                                                                                                                                             |
| Additional Rent          | \$19.00/sq ft (est. 2024)                                                                                                                                                                                      |
| Rent Includes            | Utilities, Garbage<br>Removal and In-suite<br>Cleaning                                                                                                                                                         |
| Building<br>Features     | Fibre Optics / Internet/<br>Elevator / Security/<br>Accessibility Lift / Large<br>windows for scenic views<br>of Uptown Waterloo                                                                               |
| Parking                  | On & Off-site/ Negotiable                                                                                                                                                                                      |
| Zoning                   | U1-16                                                                                                                                                                                                          |
| On-site<br>Businesses    | Café 22/ Flower shop/<br>Nail salon / Hair stylist/<br>Therapy/ Counselling                                                                                                                                    |
| Area Influences          | Light Rail Transit (LRT)/<br>King St Retail node/<br>Financial Institutions/<br>Restaurants/Waterloo<br>City Centre/ University of<br>Waterloo/ Wilfred Laurier<br>University/ Conestoga<br>College/ Manu Life |

### POTENTIAL FINISHES FOR OFFICE UNITS