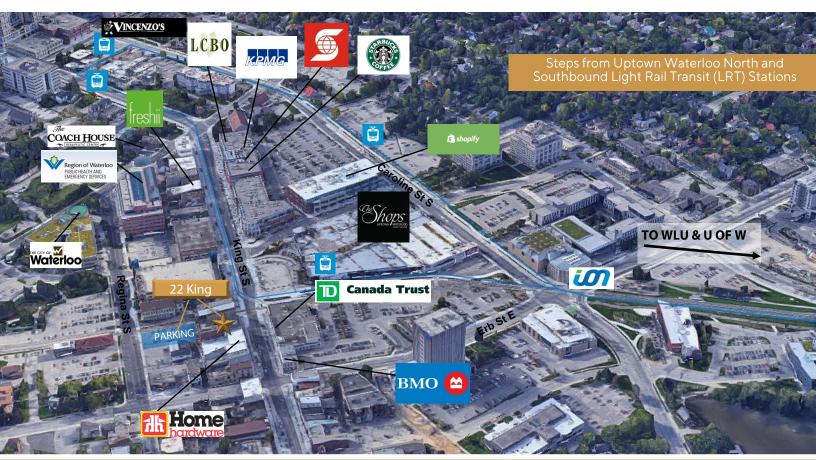

### KEY HIGHLIGHTS:

22

| Available Suite<br>Sizes | #501- <b>1,128 sq ft</b> #502- <b>1,862 sq ft</b> #504- <b>1,890 sq ft</b>                                                                                                                                     |
|--------------------------|----------------------------------------------------------------------------------------------------------------------------------------------------------------------------------------------------------------|
| Lease Rate               | \$14.00/ Sq Ft Net                                                                                                                                                                                             |
| Additional Rent          | \$19.00/sq ft (est. 2024)                                                                                                                                                                                      |
| Rent Includes            | Utilities, Garbage<br>Removal and In-suite<br>Cleaning                                                                                                                                                         |
| Building<br>Features     | Fibre Optics / Internet/<br>Elevator / Security/<br>Accessibility Lift / Large<br>windows for scenic views<br>of Uptown Waterloo                                                                               |
| Parking                  | On & Off-site/ Negotiable                                                                                                                                                                                      |
| Zoning                   | U1-16                                                                                                                                                                                                          |
| On-site<br>Businesses    | Café 22/ Flower shop/<br>Nail salon / Hair stylist/<br>Therapy/ Counselling                                                                                                                                    |
| Area Influences          | Light Rail Transit (LRT)/<br>King St Retail node/<br>Financial Institutions/<br>Restaurants/Waterloo<br>City Centre/ University of<br>Waterloo/ Wilfred Laurier<br>University/ Conestoga<br>College/ Manu Life |