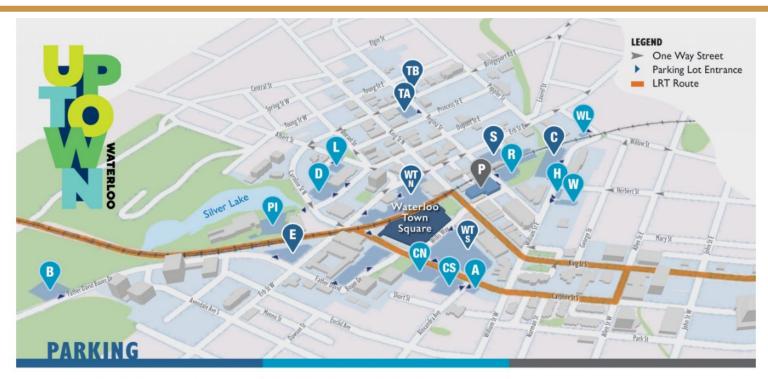

## 2 POSSIBLE LAYOUTS FOR SUITE 502

2 hour FREE PARKING Mon-Fri 8am-5pm FREE evenings and weekends until 3am

C CITY CENTRE LOT E ERB LOT S STATION LOT T TEMPORARY LOT B Permit Parking Mon-Fri: 8am-5pm TEMPORARY LOT A

THE SHOPS AT WATERLOO TOWN SQUARE NORTH & SOUTH LOTS Permit Parking (south lot only)

#### Permit Parking Mon-Fri 8am-5pm FREE evenings and weekends until 3am

ALEXANDRA LOT HERBERT LOT **B** BAUER LOT LIBRARY LOT Pay and Display CAROLINE NORTH LOT Mon-Fri: 9am-5pm 24hr and **Overnight Permits** PERIMETER LOT **2hrs Free Parking** C CAROLINE SOUTH LOT **B** REGINA LOT D DUPONT LOT Pay and Display WILLIAM LOT Mon-Fri: 9am-5pm WILLOW LOT

#### Pay and Display 24hr

UPTOWN PARKADE 24hr, Overnight, Weekend Permits Pay and Display

Visit waterloo.ca/parking for more information.

Need to park longer than 2 hours? Download the Honk Mobile app and buy more time online.