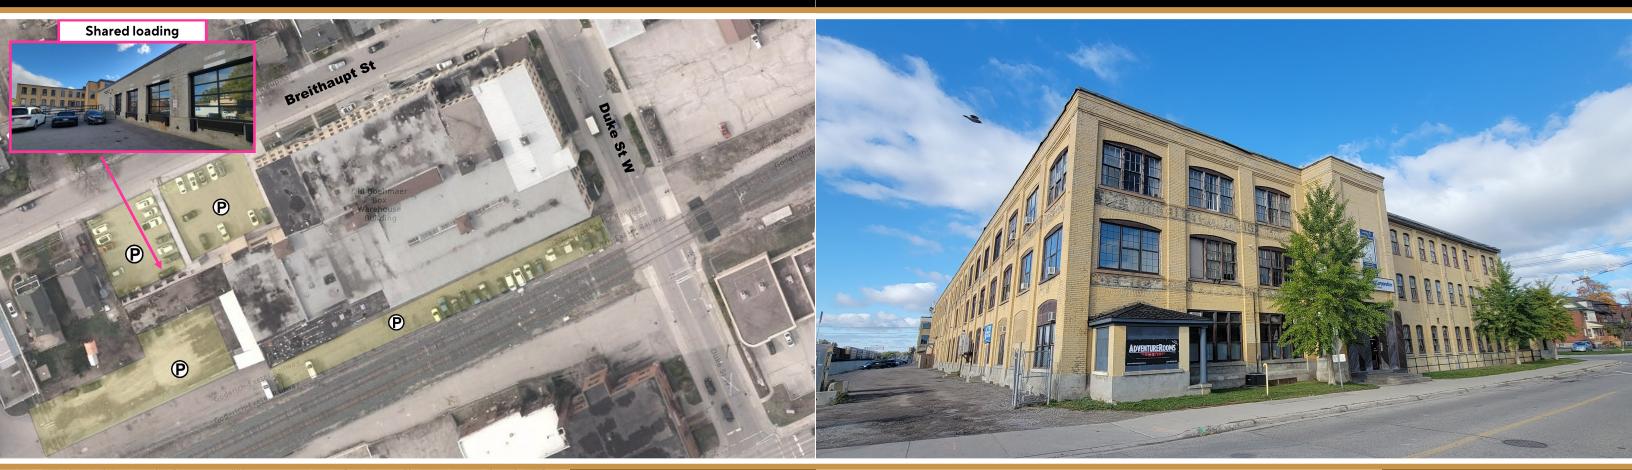

#### **Comments:**

- \* Located on Duke Street W, between Breithaupt and Victoria Steet
- \* Long standing Kitchener Staple- Brick and Beam Building
- \* Shared loading docks available
- \* M-2 zoning allows for various uses
- \* Directly beside GOOGLE Canada headquarters, close and all VIA/GO/LRT transportation
- \* Ample on-site parking

### **283 DUKE STREET WEST, KITCHENER**