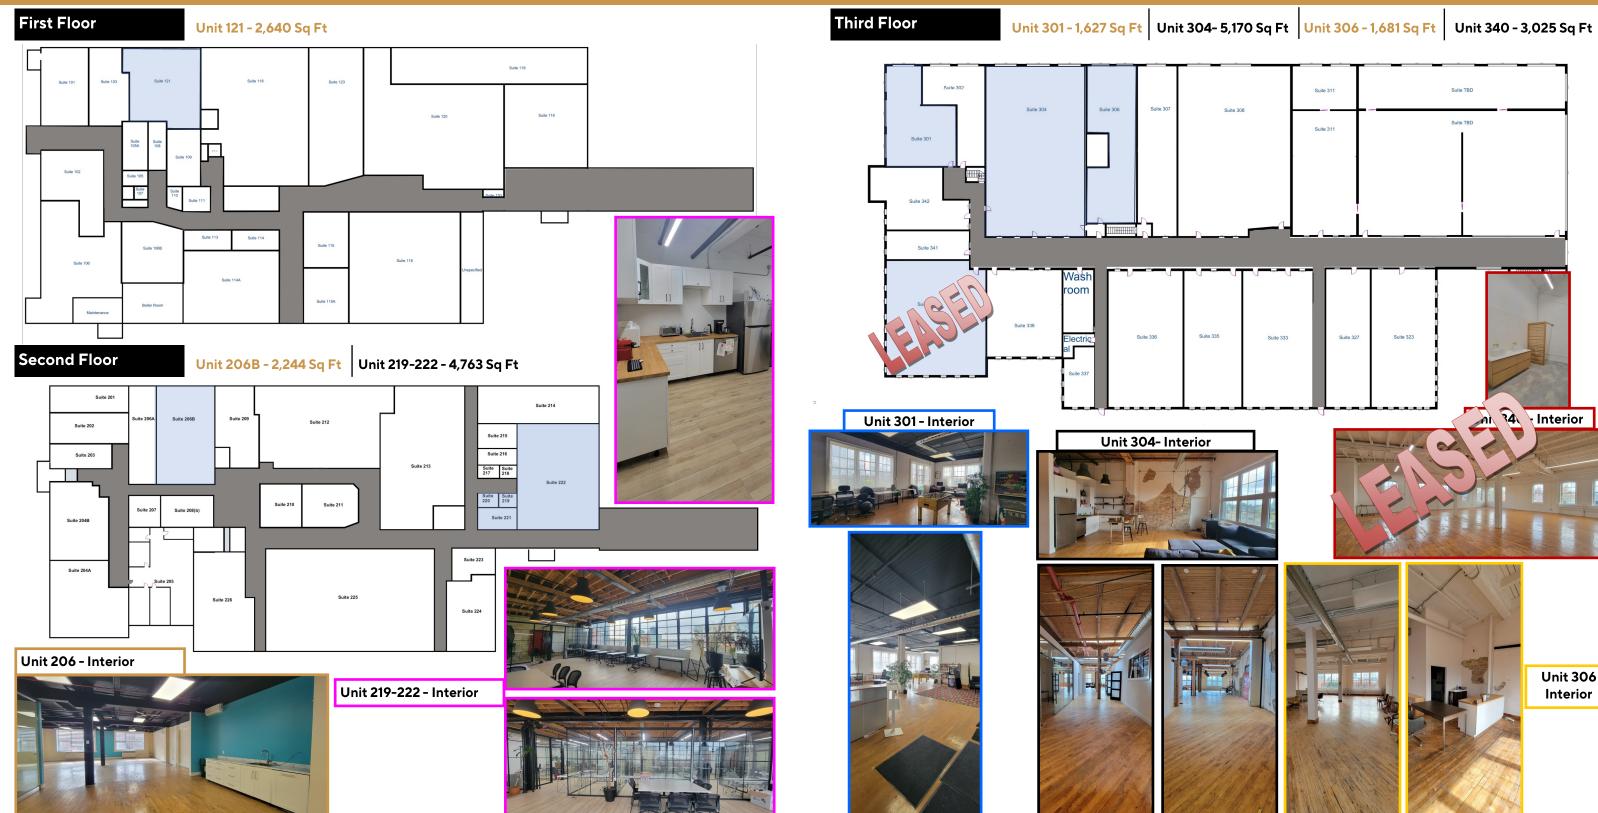

#### www.coupalmarkou.com

| Unit           | Size                   | Use                    | Gross Lease Rate | Possession |
|----------------|------------------------|------------------------|------------------|------------|
| 121            | 2,640 sq ft            | Comm Rec./Ind.         | \$16.00/SF Gross | Immediate  |
| 206B           | 2,244 sq ft            | Office                 | \$18.00/SF Gross | Immediate  |
| 219-222        | 4,763 sq ft            | Office* Furniture Inc. | \$24.00/SF Gross | 30-60 days |
| 301            | 1,627 sq ft            | Office                 | \$18.00/SF Gross | Immediate  |
| 304            | 5,170 sq ft            | Office                 | \$18.00/SF Gross | Immediate  |
| 306            | 1,681 sq ft            | Office                 | \$18.00/SF Gross | Immediate  |
| <del>340</del> | <del>3,025 sq ft</del> | Office                 | LEASED           | Immediate  |

# MIXED USE SPACE IN COMMERCIAL BUILDING

Suite 311 Suite TBD Suite TBD Suite 311 Suite 33 Suite 327 Suite 323 Suite 333 ni 34 - Interior Unit 306 Interior