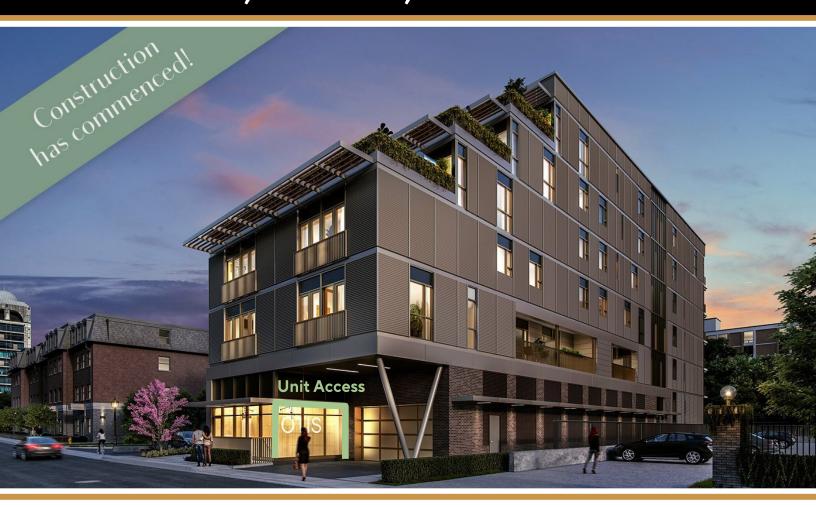

# 51 FOR SALE/LEASE DTK RETAIL CONDO David Street, Unit 104, Kitchener

### **FEATURES:**

- \* Prime downtown Kitchener location near the corner of David Street and Courtland Avenue West
- \* "Vanilla Box" Lower level retail space in a 6 storey condo building
- \* Fully Air Conditioned
- \* Both Walk & Bike scores for this location are very high, yielding many potential customers/clients
- \* steps from a GRT Bus and ION Light Rail Transit Routes
- \* Street parking and city lot located across the street
- \* Possession: Q1 2023
- \* MU-3 zoning allows for many uses