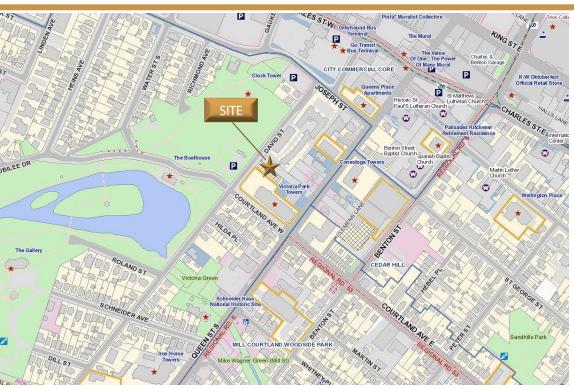

### **FEATURES:**

- \* Prime downtown Kitchener location near the corner of David Street and Courtland Avenue West
- \* "Vanilla Box" Lower level retail space in a 6 storey condo building
- \* Fully Air Conditioned
- \* Both Walk & Bike scores for this location are very high, yielding many potential customers/clients
- \* steps from a GRT Bus and ION Light Rail Transit Routes
- \* Street parking and city lot located across the street
- \* Possession: Q1 2023
- \* MU-3 zoning allows for many uses