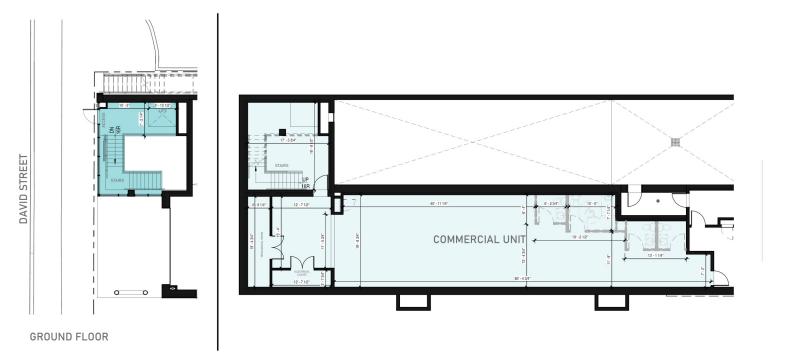

### UNIT SIZE 2,403 SQ FT

| LEASE RATE<br>\$20.00/SQ<br>FT NET | <b>SALE PRICE</b><br>\$960,000 |
|------------------------------------|--------------------------------|
| ADDITIONAL                         | PROPERTY                       |
| RENT                               | TAXES                          |
| EST.                               | EST.                           |
| \$10.52/SQFT                       | \$12,015/2022                  |
| ZONING                             | CONDO FEES                     |
| MU-3                               | \$1,106.05/MN                  |

### **FEATURES:**

- \* Prime downtown Kitchener location near the corner of David Street and Courtland Avenue West
- \* "Vanilla Box" Lower level retail space in a 6 storey condo building
- \* Fully Air Conditioned
- \* Both Walk & Bike scores for this location are very high, yielding many potential customers/clients
- \* steps from a GRT Bus and ION Light Rail Transit Routes
- \* Street parking and city lot located across the street
- \* Possession: Q1 2023
- \* MU-3 zoning allows for many uses