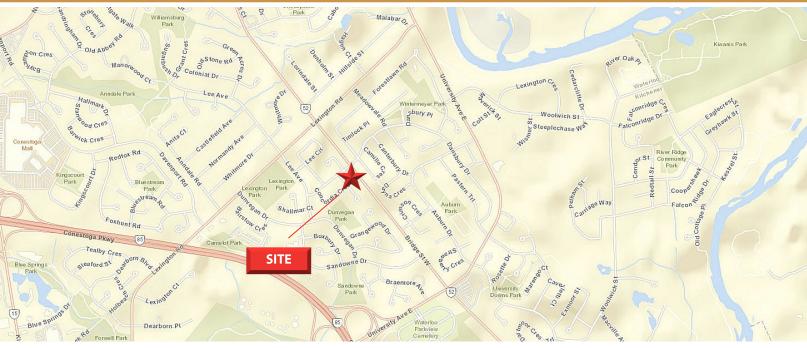

#### **HIGHLIGHTS**

- \* Located at the busy intersection of Bridge St W and Dansbury Dr., between Lextington Rd and University Ave E in Waterloo
- \* High visibility with frontage on Bridge Street in the Colonial Acres Plaza
- \* 18,559 Average daily traffic count
- \* Signaled intersection
- \* Abundance of customer parking
- \* 4 driveway entrances/exits to plaza
- \* Near many amenities and within minutes to Hwy #85
- \* Shell Gas Station anchored plaza
- \* Current tenants include: Shell Gas , Little short stop, Little Caesar's Pizza, The Chill bar and grill, Double Taste Shawarma, Bridge West Dental Office, Reese Dry Cleaning, Total Health Pharmacy and Crystal Nail Spa Inc.
- \* Neighbourhood plaza in affluent residential area
- \* All units have rear door access for loading, storefront windows for displays and natural light and are fully air conditioned