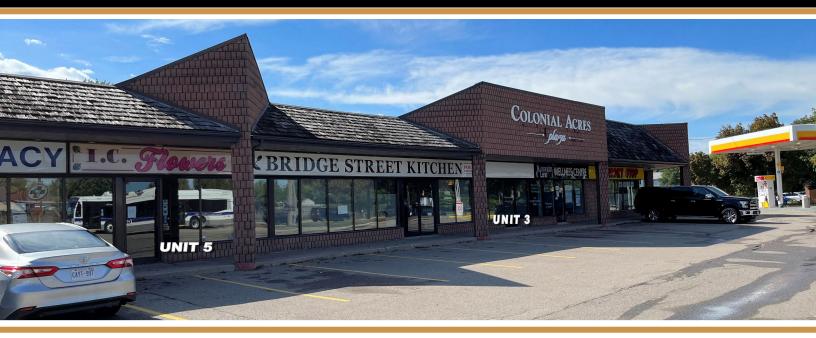

### **BRIDGE STREET WEST, WATERLOO**

#### **HIGHLIGHTS**

- \* Located at the busy intersection of Bridge St W and Dansbury Dr., between Lextington Rd and University Ave E in Waterloo
- \* High visibility with frontage on Bridge Street in the Colonial Acres Plaza
- \* 18,559 Average daily traffic count
- \* Signaled intersection
- \* Abundance of customer parking
- \* 4 driveway entrances/exits to plaza
- \* Near many amenities and within minutes to Hwy #85
- \* Shell Gas Station anchored plaza
- \* Current tenants include: Shell Gas , Little short stop, Little Caesar's Pizza, The Chill bar and grill, Double Taste Shawarma, Bridge West Dental Office, Reese Dry Cleaning, Total Health Pharmacy and Crystal Nail Spa Inc.
- \* Neighbourhood plaza in affluent residential area
- \* All units have rear door access for loading, storefront windows for displays and natural light and are fully air conditioned

#### Unit 3

- \* 968 sq ft walk-up unit
- Formerly used as an office but potential for many other office or retail uses

#### Unit 5

- \* 951 sq ft walk-up unit
- \* washroom
- Formerly a Flower shop and is fully equipped with walk-in cooler and display shelving
- Long term florist retired, great opportunity for new tenant