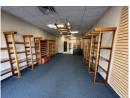

#### Unit 5

- \* 951 sq ft walk-up unit
- \* washroom
- Formerly a Flower shop and is fully equipped with walk-in cooler and display shelving
- Long term florist retired, great opportunity for new tenant