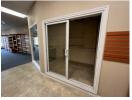

#### Unit 3

- \* 968 sq ft walk-up unit
- Formerly used as an office but potential for many other office or retail uses