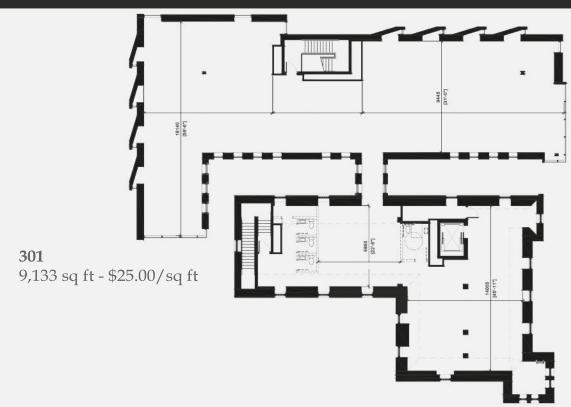

## **UNIT 301**

OFFICE SPACE / 9,133 SQUARE FEET / THIRD FLOOR

Coupal Markou Commercial Real Estate Inc., Brokerage, to include all employees and independent contractors. The information set out herein is for advertising purposes, and any images, assumptions, estimates and property details have been obtained from sources deemed to be reliable. No warrant or representation is made as to its accuracy, correctness and completeness of the information, being subject to errors, omission withdrawal or other changes without notice. The recipient of the information should conduct its own inquiries and investigations prior to placing any reliance upon the information. MLS/EXCLUSIVE.