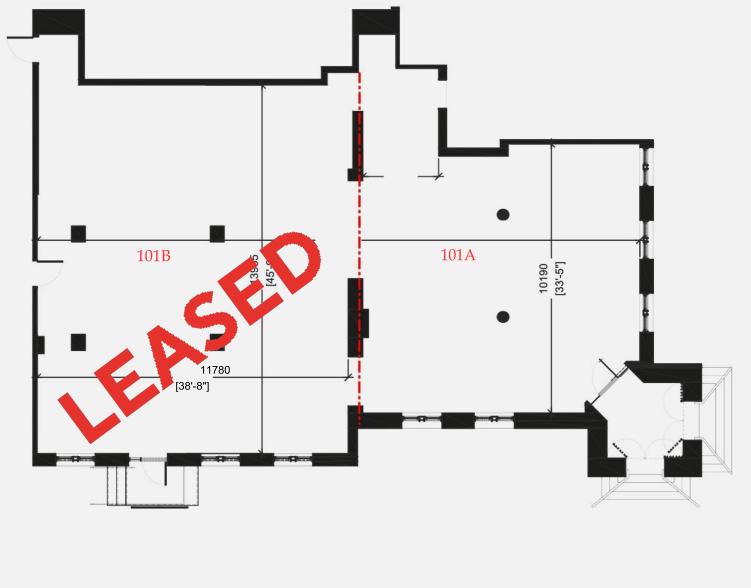

# **UNIT 101**

RETAIL SPACE / 3,900 SQUARE FEET / SOUTH UNIT

101A 2,400 sq ft - \$32.00/sq ft 101B

**LEASED** 

Coupal Markou Commercial Real Estate Inc., Brokerage, to include all employees and independent contractors. The information set out herein is for advertising purposes, and any images, assumptions, estimates and property details have been obtained from sources deemed to be reliable. No warrant or representation is made as to its accuracy, correctness and completeness of the information, being subject to errors, omissions, conditions, prior sale or lease, withdrawal or other changes without notice. The recipient of the information should conduct its own inquiries and investigations prior to placing any reliance upon the information. MLS/EXCLUSIVE.