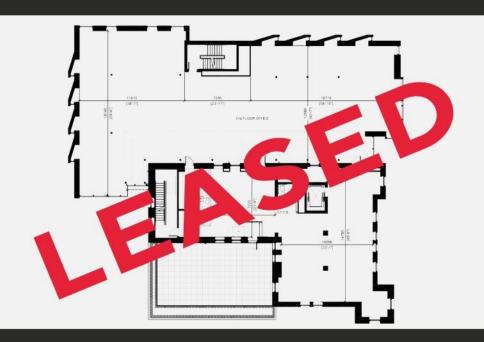

ter defining features of the building have been maintained including include rounded arches and rusticated sandstone.

Now is your time to shine at this one-of-a-kind office opportunity in the heart of UpTown Waterloo.

#### **PROPERTY FEATURES**

- Heart of Uptown Waterloo with immediate access to all major amenities
- One of a kind office environment meticulously restored and renovated to suit modern business needs
- Potential for sidewalk patio
- Brick and beam construction
- Early 2022 availability
- Historically registered building
- Close proximity to LRT Stop
- Many amenities nearby including banks, restaurants, grocery, personal care, shopping and
- Neighboring multiple walking and biking trails and transit routes

## **UNIT 201**

OFFICE SPACE / 10,524 SQUARE FEET / SECOND FLOOR



## **UNIT 301**

OFFICE SPACE / 9,133 SQUARE FEET / THIRD FLOOR



Coupal Markou Commercial Real Estate Inc., Brokerage, to include all employees and independent contractors. The information set out herein is for advertising purposes, and any images, assumptions, estimates and property details have been obtained from sources deemed to be reliable. No warrant or representation is made as to its accuracy, correctness and completeness of the information, being subject to errors, omission withdrawal or other changes without notice. The recipient of the information should conduct its own inquiries and investigations prior to placing any reliance upon the information. MLS/EXCLUSIVE.



# **UNIT 103**

RETAIL SPACE / 1,700 SQUARE FEET / NORTH UNIT



YOUR TIME TO SHINE IN A HISTORIC LANDMARK OF