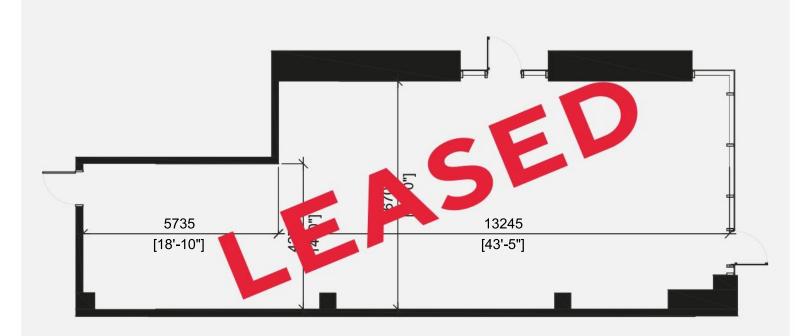

# **UNIT 101**

RETAIL SPACE / 3,900 SQUARE FEET / SOUTH UNIT

101A 2,400 sq ft - \$32.00/sq ft 101B

**LEASED** 

Coupal Markou Commercial Real Estate Inc., Brokerage, to include all employees and independent contractors. The information set out herein is for advertising purposes, and any images, assumptions, estimates and property details have been obtained from sources deemed to be reliable. No warrant or representation is made as to its accuracy, correctness and completeness of the information, being subject to errors, omissions, conditions, prior sale or lease, withdrawal or other changes without notice. The recipient of the information should conduct its own inquiries and investigations prior to placing any reliance upon the information. MLS/EXCLUSIVE.