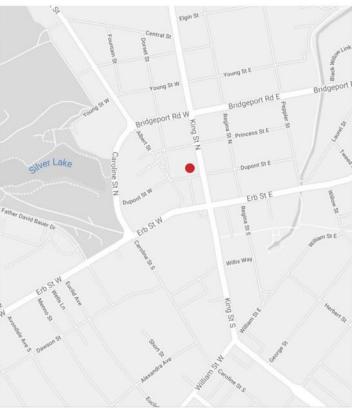

#### **35 KING STREET NORTH**

The prominent clock tower of the Waterloo Post Office commands the streetscape and serves as a landmark feature at the corner of King and Dupont Streets.

The character defining features of the building have been maintained including include rounded arches and rusticated sandstone.

Now is your time to shine at this one-of-a-kind office opportunity in the heart of UpTown Waterloo.

#### **PROPERTY FEATURES**

- Heart of Uptown Waterloo with immediate access to all major amenities
- One of a kind office environment meticulously restored and renovated to suit modern business needs
- Potential for sidewalk patio
- Brick and beam construction
- Early 2022 availability
- Historically registered building
- Close proximity to LRT Stop
- Many amenities nearby including banks, restaurants, grocery, personal care, shopping and
- Neighboring multiple walking and biking trails and transit routes