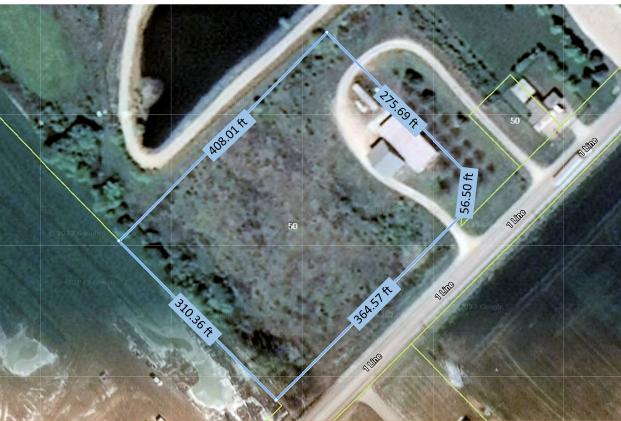

#### **LAND SIZE**

2.89 Acres

#### **SALE PRICE**

\$1,595,000

- Located on First Line, near Wellington Road 7 and Bridge St in Elora
- \* 4,400 sq ft industrial facility on approx. 2 9ac.
- \* Consisting of original 3,200 sq ft building with 12' clear ceiling height & small office component with washroom, 1,200 sq ft addition with 26' peaked and 2 existing mezzanines not included in total square footage
- In-floor gas heating in 1,200 sq ft addition
- \* Total land area of 2.9 acres plus additional access road under right of way
- Central location to Elora, Fergus & Guelph
- \* Services: Well & Septic ,400Amp power
- \* Seller to leaseback the 1,200 sq ft unit for 24 months