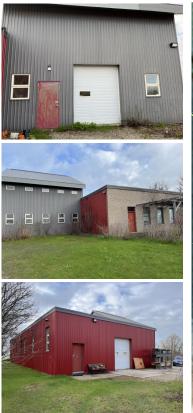

#### **BUILDING SIZE**

Approx. 4,400 Sq Ft

#### **SALE PRICE**

\$1,595,000

- Located on First Line, near Wellington Road 7 and Bridge St in Elora
- \* 4,400 sq ft industrial facility on approx. 2 9ac.
- \* Consisting of original 3,200 sq ft building with 12' clear ceiling height & small office component with washroom, 1,200 sq ft addition with 26' peaked and 2 existing mezzanines not included in total square footage
- In-floor gas heating in 1,200 sq ft addition
- \* Total land area of 2.9 acres plus additional access road under right of way
- Central location to Elora, Fergus & Guelph
- \* Services: Well & Septic ,400Amp power
- \* Seller to leaseback the 1,200 sq ft unit for 24 months