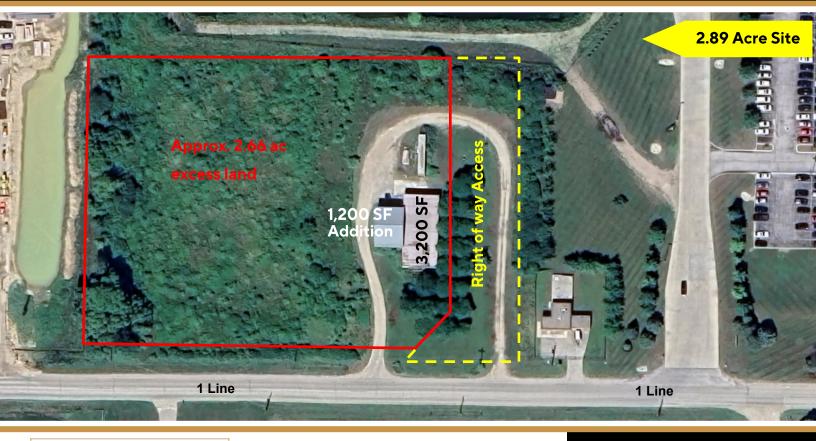

#### **LAND SIZE**

2.89 Acres

#### **SALE PRICE**

\$1,595,000

- Located on First Line, near Wellington Road 7 and Bridge St in Elora
- \* 4,400 sq ft industrial facility on approx. 2 9ac.
- \* Consisting of original 3,200 sq ft building with 12' clear ceiling height & small office component with washroom, 1,200 sq ft addition with 26' peaked and 2 existing mezzanines not included in total square footage
- In-floor gas heating in 1,200 sq ft addition
- \* Total land area of 2.9 acres plus additional access road under right of way
- Central location to Elora, Fergus & Guelph
- \* Services: Well & Septic ,400Amp power
- \* Seller to leaseback the 1,200 sq ft unit for 24 months