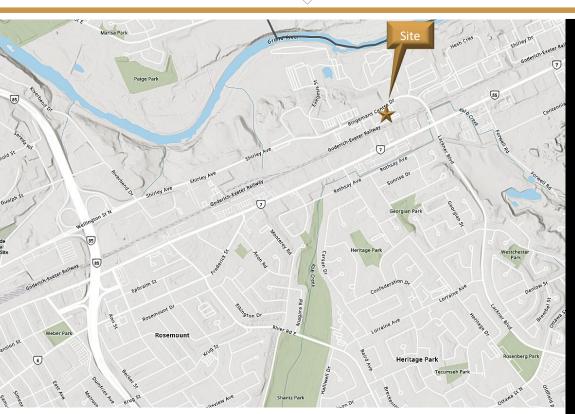

#### POSSESSION

Jan 1, 2024

- Located on Victoria St N, near Lackner Blvd and Bingemans Centre Dr
- Retail/Service commercial space in Clean, well maintained building
- Newly updated exterior and roof (2020)
  Abundant free, on-site parking
- \* Great street visibility, signage and storefront
- \* Fully air conditioned
- \* 1 truck level loading door
- \* Nestled nicely in between Residential and Industrial/Retail/Office Zones