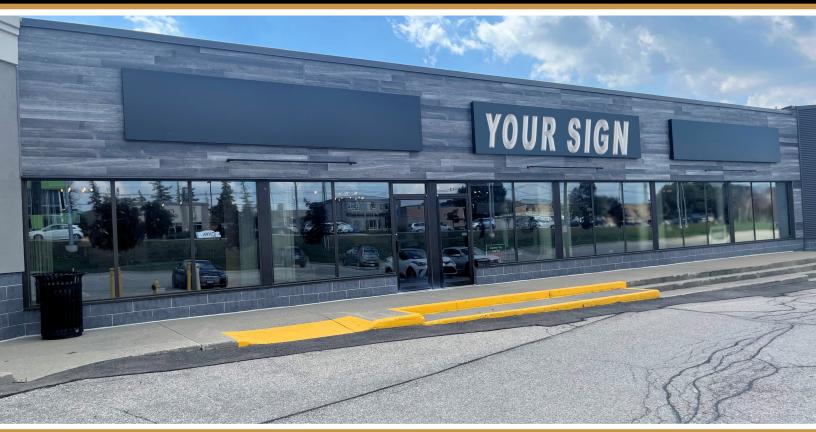

### VICTORIA STREET NORTH, UNIT 10, KITCHENER

#### POSSESSION

Jan 1, 2024

- Located on Victoria St N, near Lackner Blvd and Bingemans Centre Dr
- Retail/Service commercial space in Clean, well maintained building
- Newly updated exterior and roof (2020)
  Abundant free, on-site parking
- \* Great street visibility, signage and storefront
- \* Fully air conditioned
- \* 1 truck level loading door
- \* Nestled nicely in between Residential and Industrial/Retail/Office Zones