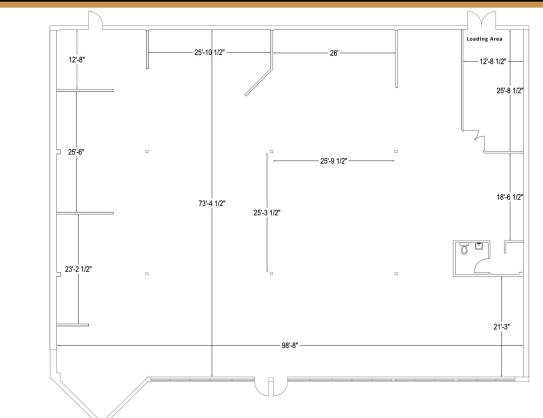

a St N, near Lackner Blvd and Bingemans Centre Dr
- Retail/Service commercial space in Clean, well maintained building
- Newly updated exterior and roof (2020)
  Abundant free, on-site parking
- \* Great street visibility, signage and storefront
- \* Fully air conditioned
- \* 1 truck level loading door
- \* Nestled nicely in between Residential and Industrial/Retail/Office Zones

Matt Dickson Sales Representative <u>matt@coupalmarkou.com</u> 519-742-7000 x 104

Michael Conrad Sales Representative <u>mike@coupalmarkou.com</u> 519-742-7000 x 105

#### COUPAL MARKOU COMMERCIAL REAL ES-TATE INC

150 KING STREET SOUTH WATERLOO, ONTARIO N2J 1P6 OFFICE 519-742-7000 FAX 519-742-7070



# 1373

Unit 10 - 7,627 sq ft

## WALK-UP RETAIL/

## FOR LEASE

### VICTORIA STREET NORTH, UNIT 10, KITCHENER





This disclaimer shall apply to Coupal Markou Commercial Real Estate Inc., Brokerage, to include all employees and independent contractors. The information set out herein is for advertising purposes, and any images, assumptions, estimates and property details have been obtained from sources deemed to be reliable. No warranty or representation is made as to its accuracy, correctness and completeness of the information, being subject to errors, omissions, conditions, prior sale / lease, withdrawal or other changes without notice. The recipient of the information should conduct its own inquiries and investigations prior to placing any reliance upon the information. MLS

Matt Dickson Sales Representative <u>matt@coupalmarkou.com</u> 519-742-7000 x 104

MICHAEL CONRAD SALES REPRESENTATIVE <u