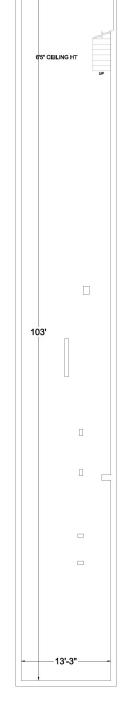

### **27 QUEBEC STREET, GUELPH**

BASEMENT 1,365 SF

GROUND 1,531 SF

MEZZANINE 618 SF