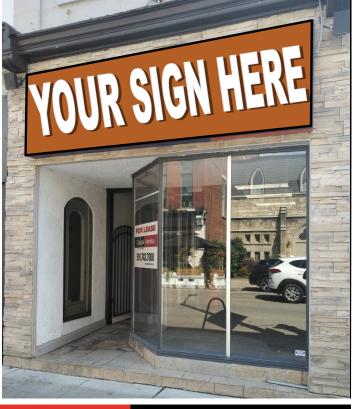

### **POSSESSION**

Immediate

- Located on Quebec Street, between St. Georges Square and Norfolk St
- 2,149 sq ft, Ground floor retail space plus mezzanine
- 618 sq. ft. mezzanines level at rear of the demised premises
- Includes partial basement use, not included in square footage
- High traffic area with great street exposure
- former florist, coolers still in place
- good signage
- On many public transit routes
- D.1-1 is ideal for many uses
- Immediate occupancy