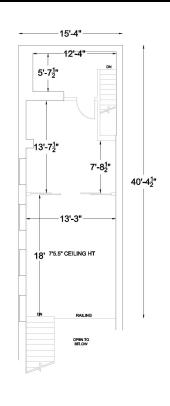

### **27 QUEBEC STREET, GUELPH**

BASEMENT 1,365 SF

GROUND 1,531 SF

MEZZANINE 618 SF