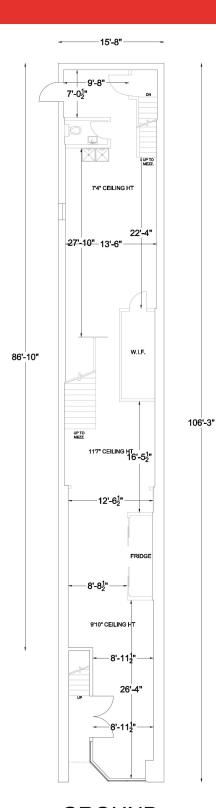

### **27 QUEBEC STREET, GUELPH**

BASEMENT 1,365 SF

GROUND 1,531 SF

MEZZANINE 618 SF