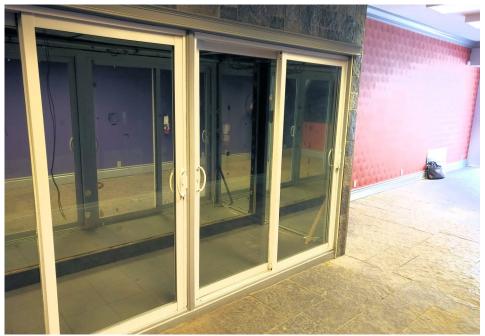

### **POSSESSION**

Immediate

- Located on Quebec Street, between St. Georges Square and Norfolk St
- 2,149 sq ft, Ground floor retail space plus mezzanine
- 618 sq. ft. mezzanines level at rear of the demised premises
- Includes partial basement use, not included in square footage
- High traffic area with great street exposure
- former florist, coolers still in place
- good signage
- On many public transit routes
- D.1-1 is ideal for many uses
- Immediate occupancy