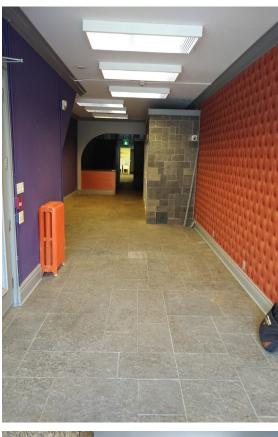

### **POSSESSION**

Immediate

- Located on Quebec Street, between St. Georges Square and Norfolk St
- 2,149 sq ft, Ground floor retail space plus mezzanine
- 618 sq. ft. mezzanines level at rear of the demised premises
- Includes partial basement use, not included in square footage
- High traffic area with great street exposure
- former florist, coolers still in place
- good signage
- On many public transit routes
- D.1-1 is ideal for many uses
- Immediate occupancy