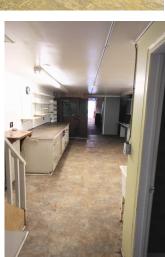

### **POSSESSION**

Immediate

- Located on Quebec Street, between St. Georges Square and Norfolk St
- 2,149 sq ft, Ground floor retail space plus mezzanine
- 618 sq. ft. mezzanines level at rear of the demised premises
- Includes partial basement use, not included in square footage
- High traffic area with great street exposure
- former florist, coolers still in place
- good signage
- On many public transit routes
- D.1-1 is ideal for many uses
- Immediate occupancy