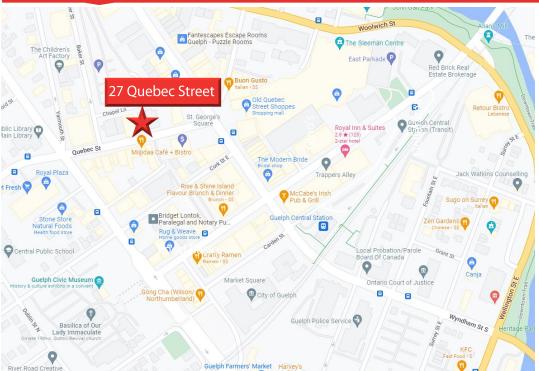

### **POSSESSION**

Immediate

- Located on Quebec Street, between St. Georges Square and Norfolk St
- 2,149 sq ft, Ground floor retail space plus mezzanine
- 618 sq. ft. mezzanines level at rear of the demised premises
- Includes partial basement use, not included in square footage
- High traffic area with great street exposure
- former florist, coolers still in place
- good signage
- On many public transit routes
- D.1-1 is ideal for many uses
- Immediate occupancy