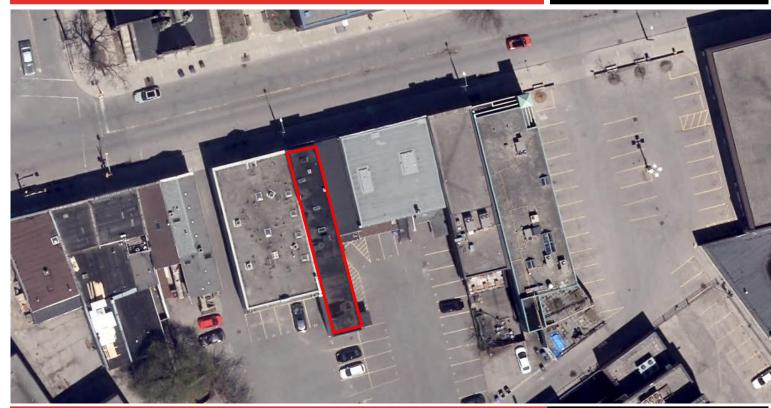

### **POSSESSION**

Immediate

- Located on Quebec Street, between St. Georges Square and Norfolk St
- 2,149 sq ft, Ground floor retail space plus mezzanine
- 618 sq. ft. mezzanines level at rear of the demised premises
- Includes partial basement use, not included in square footage
- High traffic area with great street exposure
- former florist, coolers still in place
- good signage
- On many public transit routes
- D.1-1 is ideal for many uses
- Immediate occupancy

### **27 QUEBEC STREET, GUELPH**

BASEMENT 1,365 SF

GROUND 1,531 SF

MEZZANINE 618 SF