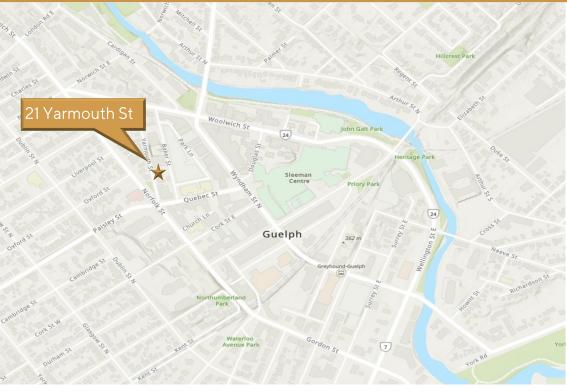

# 2 YARMOUTH STREET, UNIT A, GUELPH

| AVAILABILITY<br>420 sq ft        | <ul> <li>Located off of Quebec St onto<br/>Yarmouth St</li> </ul>                         |
|----------------------------------|-------------------------------------------------------------------------------------------|
|                                  | <ul> <li>Situated in a 3,000 sq ft building<br/>occupied by Hope Health Centre</li> </ul> |
| LEASE RATE<br>\$25.00/sq ft Net  | <ul> <li>High visibility</li> </ul>                                                       |
|                                  | <ul> <li>Ideally designed for a pharmacy</li> </ul>                                       |
| ADDITIONAL RENT<br>\$21.28/sq ft | * Steady patient in flow                                                                  |
|                                  | <ul> <li>1 dedicated on-site parking space</li> </ul>                                     |
| * Street parking available for   | * Street parking available for patients                                                   |
| D.1-1                            |                                                                                           |
| POSSESSION                       |                                                                                           |
| IMMEDIATE                        |                                                                                           |