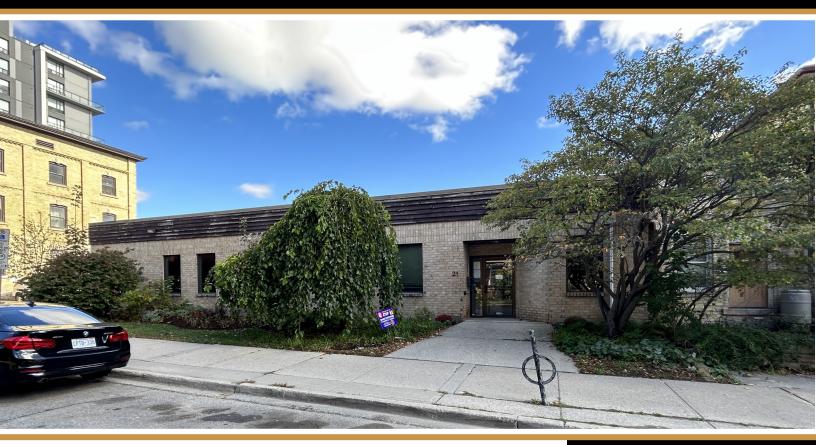

# FOR LEASE TURNKEY RETAIL SPACE

# 2 YARMOUTH STREET, UNIT A, GUELPH

| AVAILABILITY<br>420 sq ft        | <ul> <li>Located off of Quebec St onto<br/>Yarmouth St</li> </ul>                         |
|----------------------------------|-------------------------------------------------------------------------------------------|
|                                  | <ul> <li>Situated in a 3,000 sq ft building<br/>occupied by Hope Health Centre</li> </ul> |
| LEASE RATE<br>\$25.00/sq ft Net  | <ul> <li>High visibility</li> </ul>                                                       |
|                                  | <ul> <li>Ideally designed for a pharmacy</li> </ul>                                       |
| ADDITIONAL RENT<br>\$21.28/sq ft | * Steady patient in flow                                                                  |
|                                  | <ul> <li>1 dedicated on-site parking space</li> </ul>                                     |
| * Street parking available for   | * Street parking available for patients                                                   |
| D.1-1                            |                                                                                           |
| POSSESSION                       |                                                                                           |
| IMMEDIATE                        |                                                                                           |