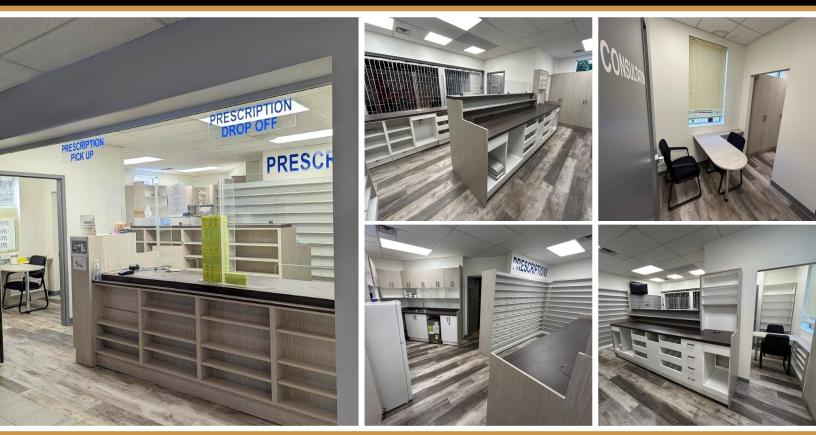

# 2 YARMOUTH STREET, UNIT A, GUELPH

| AVAILABILITY<br>420 sq ft        | <ul> <li>Located off of Quebec St onto<br/>Yarmouth St</li> </ul>                         |
|----------------------------------|-------------------------------------------------------------------------------------------|
|                                  | <ul> <li>Situated in a 3,000 sq ft building<br/>occupied by Hope Health Centre</li> </ul> |
| LEASE RATE<br>\$25.00/sq ft Net  | <ul> <li>High visibility</li> </ul>                                                       |
|                                  | <ul> <li>Ideally designed for a pharmacy</li> </ul>                                       |
| ADDITIONAL RENT<br>\$21.28/sq ft | * Steady patient in flow                                                                  |
|                                  | <ul> <li>1 dedicated on-site parking space</li> </ul>                                     |
| * Street parking available for   | * Street parking available for patients                                                   |
| D.1-1                            |                                                                                           |
| POSSESSION                       |                                                                                           |
| IMMEDIATE                        |                                                                                           |