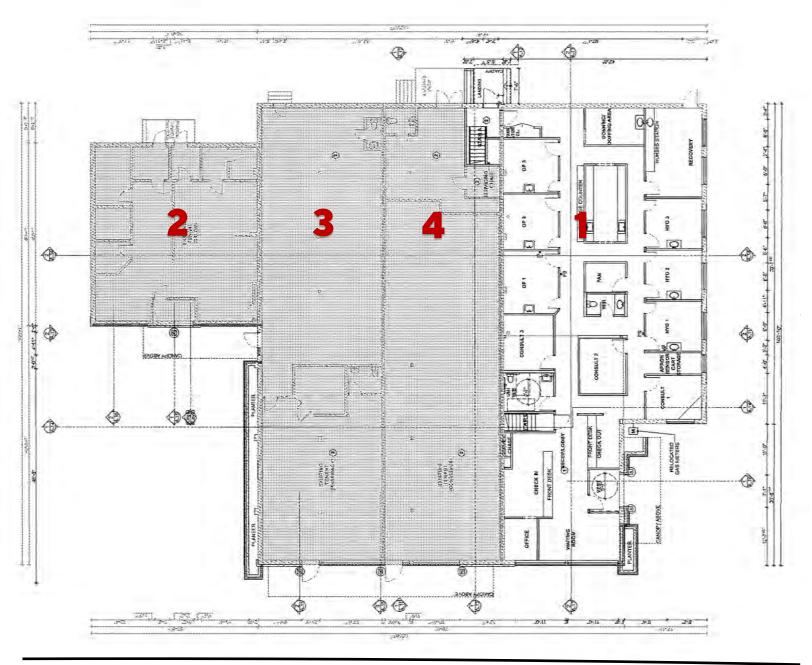

### **Building Breakdown:**

| Unit# | Tenant                                      | Location    | Area        |
|-------|---------------------------------------------|-------------|-------------|
| 1     | Owner Occupied - Deer<br>Ridge Periodontics | Main Floor  | 3,909 sq ft |
|       |                                             | Lower Level | 2,221 sq ft |
| 2     | Excel Hair Salon                            | Main Floor  | 1,440 sq ft |
| 3     | Pharmacy                                    | Main Floor  | 2,700 sq ft |
| 4     | JJ's Convenience                            | Main Floor  | 2,422 sq ft |

#### Main Floor

Highland Rd E

**Lower Level** 

Highland Rd E

519-742-7070