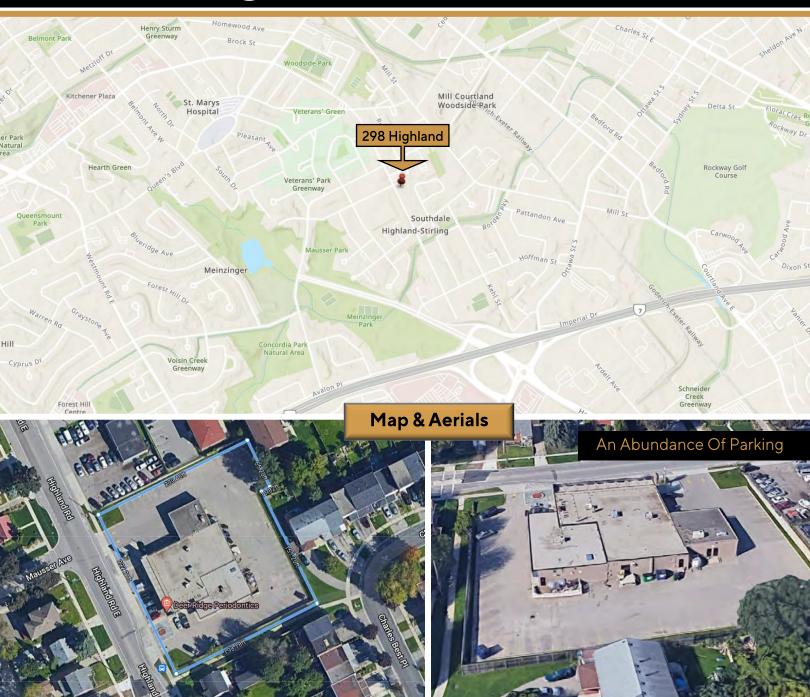

## 298 Highland Road East ~ KITCHENER ~

### **Highlights:**

- ⇒ Located on Highland Road East, close to Stirling Avenue South in Kitchener
- ⇒ Recently renovated with significant upgrades to the plaza include new fascia, glass storefronts, signage, canopies, partial parking lot reface and landscaping
- ⇒ Good vehicle and pedestrian traffic
- ⇒ Four separately tenanted rental units with the anchor tenant, Deer Ridge Periodontics, in a brand new 6,130 sf state of the art dental clinic
- Other tenants are Medicine Shoppe Pharmacy, JJ's Convenience and Excel Hair Salon
- The plaza is centrally located and easily accessible from all areas of K-W