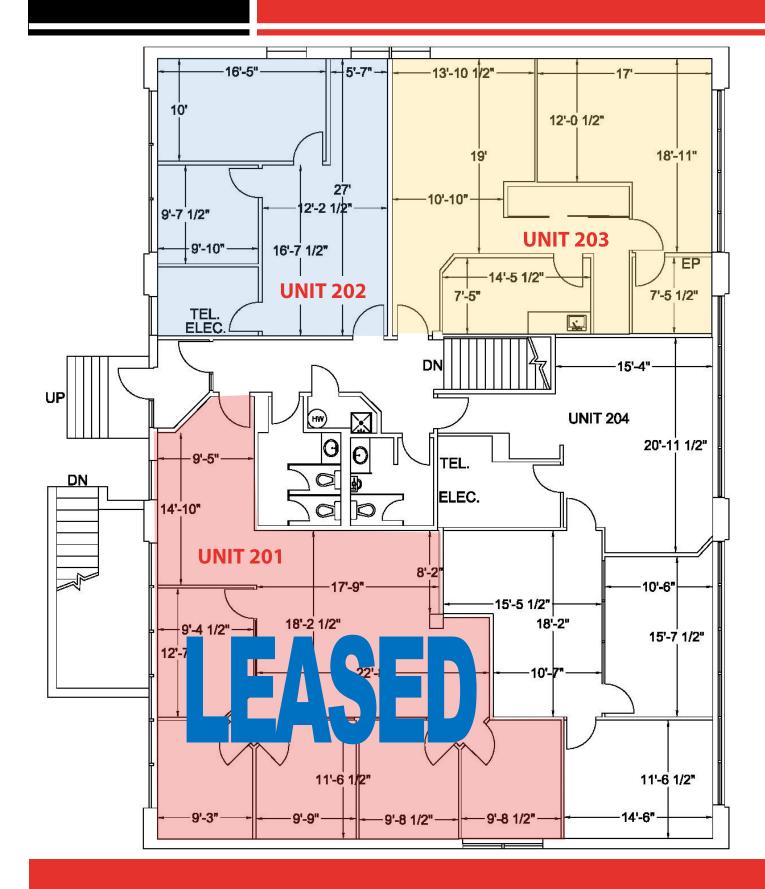

### AVAILABILITY OFASED

202 - 695 SQ FT 203 - 952 SQ FT

#### **LEASE RATE**

202 - \$13.95/SQ FT NET 203 - \$12.95/SQ FT NET

#### **ZONING**

MU-3

#### **POSSESSION**

NEGOTIABLE

- Situated on King Street East, near Ottawa Street and backing onto Charles Street East
- Located steps from LRT stop in desirable Downtown Kitchener
- Fantastic light, private offices and open areas
- \* Professionally managed building
- \* Signage and on-site parking available
- Hydro, gas and janitorial included in additional rent