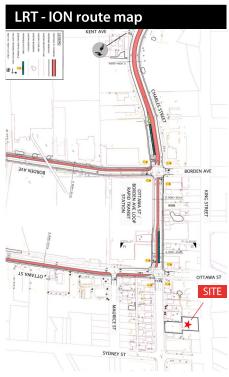

#### **POSSESSION**

NEGOTIABLE

- Situated on King Street East, near Ottawa Street and backing onto Charles Street East
- Located steps from LRT stop in desirable Downtown Kitchener
- Fantastic light, private offices and open areas
- \* Professionally managed building
- \* Signage and on-site parking available
- Hydro, gas and janitorial included in additional rent