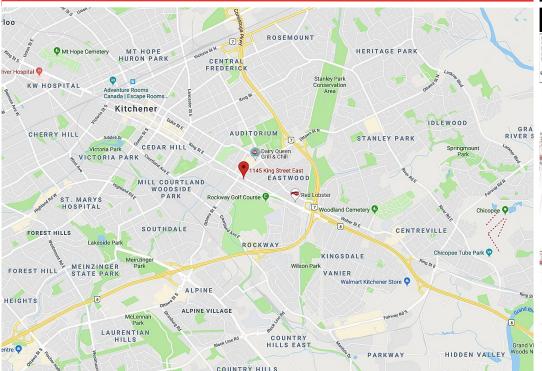

#### **POSSESSION**

NEGOTIABLE

- Situated on King Street East, near Ottawa Street and backing onto Charles Street East
- Located steps from LRT stop in desirable Downtown Kitchener
- Fantastic light, private offices and open areas
- \* Professionally managed building
- \* Signage and on-site parking available
- Hydro, gas and janitorial included in additional rent