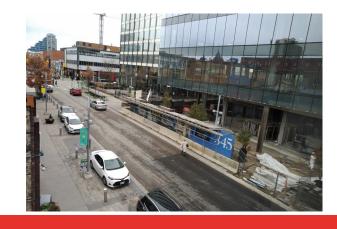

#### **POSSESSION**

**IMMEDIATE** 

- \* Located on King Street West, in the core of downtown Kitchener, near Francis Street North
- \* Second floor office space ready for tenant's build outs
- \* Clear span, large windows on 3 sides, elevator access
- \* Main floor private lobby with great signage opportunities
- \* On-site parking for 4 vehicles
- \* In the heart of the innovation district, DTK across from the new Gowlings Law office
- \* Public transit at the front door and minutes away from 3 ION stations and Future Transit Hub