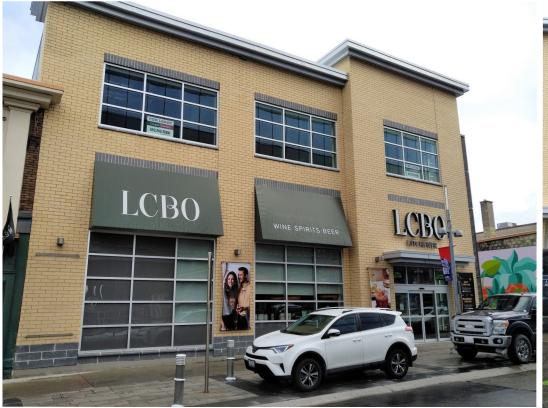

### 340 KING STREET WEST, KITCHENER

- Open Space waiting for your design
- Large window provide an abundance of natural light
- Elevator or stairwell access
- On-site parking at rear for 4 vehicles