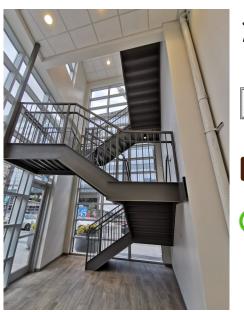

#### **POSSESSION**

**IMMEDIATE** 

- \* Located on King Street West, in the core of downtown Kitchener, near Francis Street North
- \* Second floor office space ready for tenant's build outs
- \* Clear span, large windows on 3 sides, elevator access
- \* Main floor private lobby with great signage opportunities
- \* On-site parking for 4 vehicles
- \* In the heart of the innovation district, DTK across from the new Gowlings Law office
- \* Public transit at the front door and minutes away from 3 ION stations and Future Transit Hub

### 340 KING STREET WEST, KITCHENER

- Open Space waiting for your design
- Large window provide an abundance of natural light
- Elevator or stairwell access
- On-site parking at rear for 4 vehicles