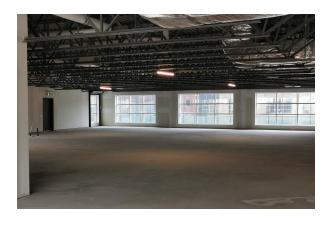

### 340 KING STREET WEST, KITCHENER

- Open Space waiting for your design
- Large window provide an abundance of natural light
- Elevator or stairwell access
- On-site parking at rear for 4 vehicles