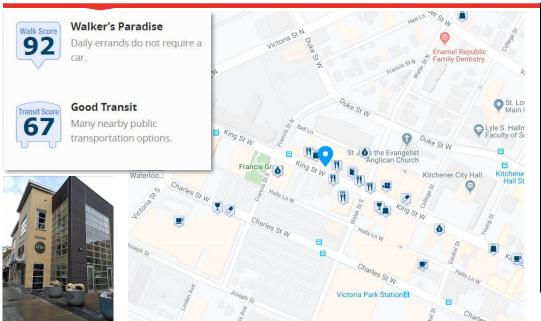

#### **POSSESSION**

**IMMEDIATE** 

- \* Located on King Street West, in the core of downtown Kitchener, near Francis Street North
- \* Second floor office space ready for tenant's build outs
- \* Clear span, large windows on 3 sides, elevator access
- \* Main floor private lobby with great signage opportunities
- \* On-site parking for 4 vehicles
- \* In the heart of the innovation district, DTK across from the new Gowlings Law office
- \* Public transit at the front door and minutes away from 3 ION stations and Future Transit Hub