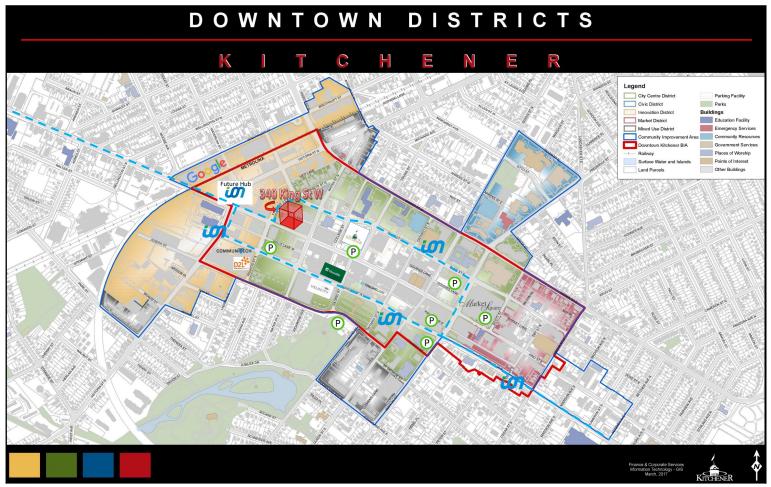

#### **POSSESSION**

**IMMEDIATE** 

- \* Located on King Street West, in the core of downtown Kitchener, near Francis Street North
- \* Second floor office space ready for tenant's build outs
- \* Clear span, large windows on 3 sides, elevator access
- \* Main floor private lobby with great signage opportunities
- \* On-site parking for 4 vehicles
- \* In the heart of the innovation district, DTK across from the new Gowlings Law office
- \* Public transit at the front door and minutes away from 3 ION stations and Future Transit Hub