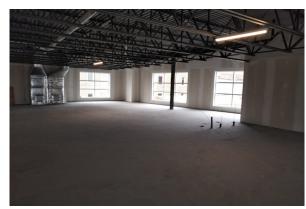

### 340 KING STREET WEST, KITCHENER

- Open Space waiting for your design
- Large window provide an abundance of natural light
- Elevator or stairwell access
- On-site parking at rear for 4 vehicles