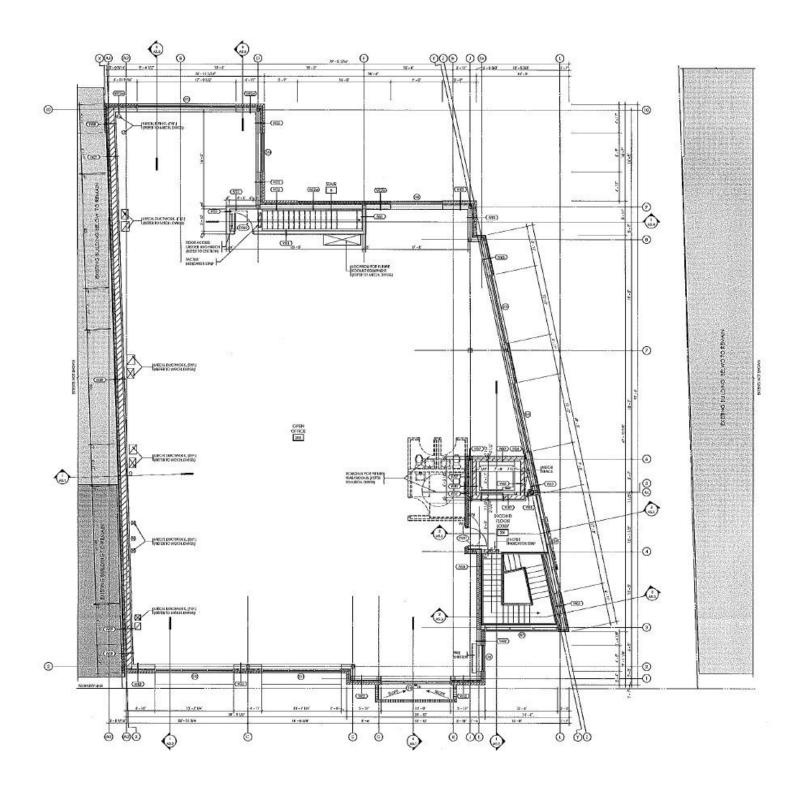

#### **UNIT SIZE**

5,649 SQ FT

#### **ZONING**

D-1

#### **POSSESSION**

**IMMEDIATE** 

- \* Located on King Street West, in the core of downtown Kitchener, near Francis Street North
- \* Second floor office space ready for tenant's build outs
- \* Clear span, large windows on 3 sides, elevator access
- \* Main floor private lobby with great signage opportunities
- \* On-site parking for 4 vehicles
- \* In the heart of the innovation district, DTK across from the new Gowlings Law office
- \* Public transit at the front door and minutes away from 3 ION stations and Future Transit Hub