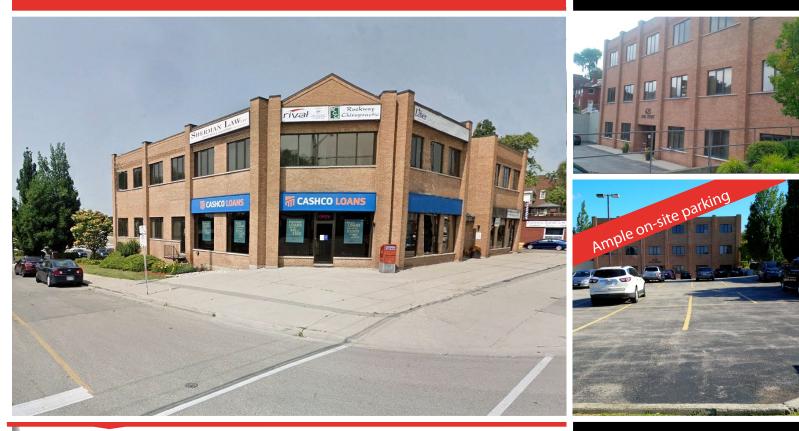

# LEASE OPPORTUNITY DOWNTOWN OFFICE SPACE 625 KING STREET EAST, KITCHENER

**AVAILABILITY** 

UNIT 2D - 1,394

## **ADDITIONAL RENT**

\$13.30/SQ FT

ZONING

MU-3; 544R

POSSESSION

60 DAYS

- \* Located at the corner of King Street East and Pandora Avenue South
- \* Mix of private offices, kitchen, washroom and large board/meeting room
- \* **OPERABLE OPENING WINDOWS** for lots of fresh air and natural light
- Building security system in place, fully wheelchair accessible, on-site common area cleaning daily and excellent signage opportunity
- \* CAM includes utilities
- \* Picnic area, bike storage area and on-site storage lockers
- \* Landlord on site
- \* Located on main bus line and near LRT stop
- \* Unit available fully furnished price negotiable