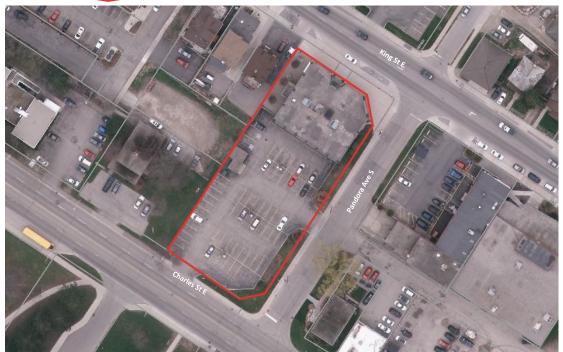

## **ADDITIONAL RENT**

\$13.30/SQ FT

ZONING

MU-3; 544R

POSSESSION

60 DAYS

- \* Located at the corner of King Street East and Pandora Avenue South
- \* Mix of private offices, kitchen, washroom and large board/meeting room
- \* **OPERABLE OPENING WINDOWS** for lots of fresh air and natural light
- Building security system in place, fully wheelchair accessible, on-site common area cleaning daily and excellent signage opportunity
- \* CAM includes utilities
- \* Picnic area, bike storage area and on-site storage lockers
- \* Landlord on site
- \* Located on main bus line and near LRT stop
- \* Unit available fully furnished price negotiable