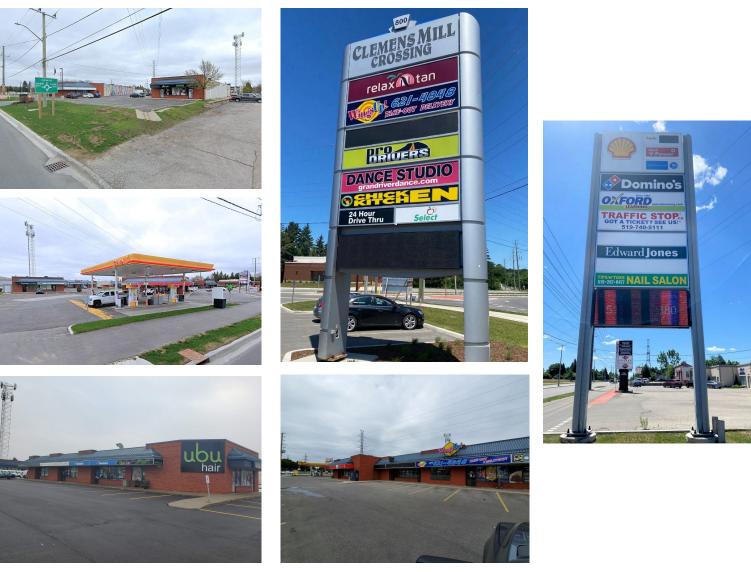

#### **HIGHLIGHTS**

- \* Located at the busy round-about of Franklin Boulevard and Avenue road in Cambridge
- \* Retail/Office space available at Clemens Mill Crossing
- \* 1,934 sq ft in building C
- \* 773 Sq ft endcap in building B
- \* Zoning allows for many uses
- \* Ample on-site parking and easy access from either Avenue or Franklin Boulevard
- \* Near many amenities and within minutes to Hwy #401