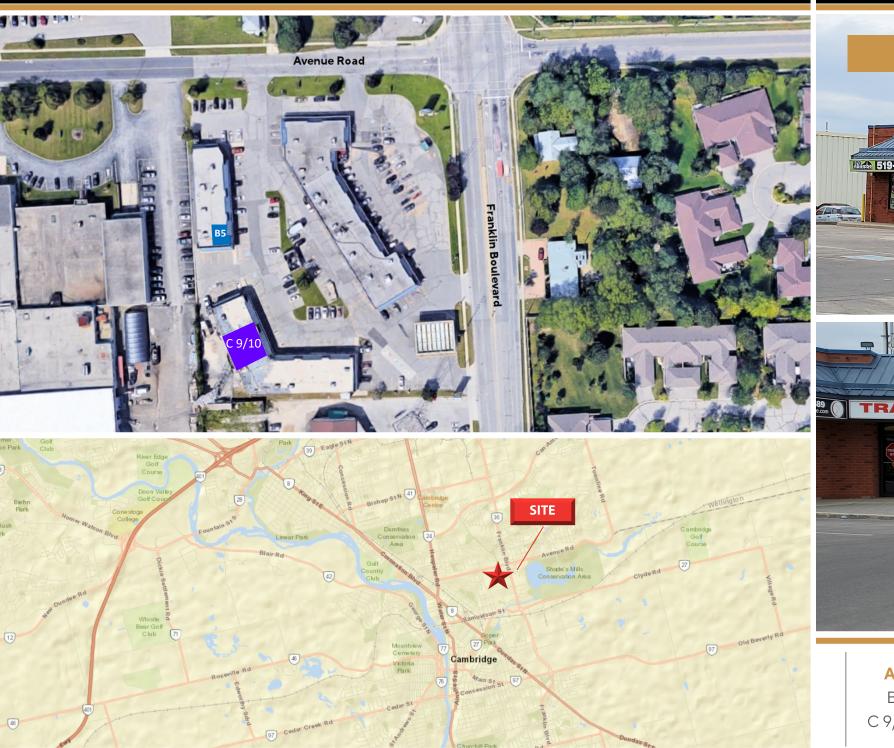

### FRANKLIN BOULEVARD, CAMBRIDGE

Unit B5

519-267-8838 TRAFFIC STOP.ca **TRAFFIC STOP** YOUR 1 Ste

**AVAILABILITY** B5-773 SQ FT C 9/10 - 1,934 SQ FT

**LEASE RATE** B5 - \$21.95/SQ FT NET C 9/10 - \$20.00/SQ FT NET

#### **HIGHLIGHTS**

- \* Located at the busy round-about of Franklin Boulevard and Avenue road in Cambridge
- \* Retail/Office space available at Clemens Mill Crossing
- \* 1,934 sq ft in building C
- \* 773 Sq ft endcap in building B
- \* Zoning allows for many uses
- \* Ample on-site parking and easy access from either Avenue or Franklin Boulevard
- \* Near many amenities and within minutes to Hwy #401