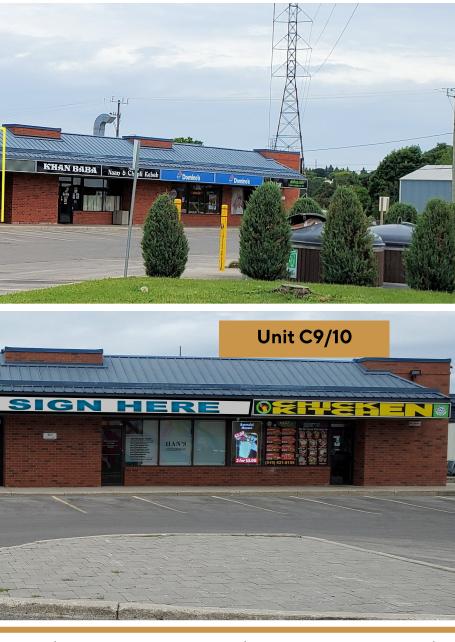

### FRANKLIN BOULEVARD, CAMBRIDGE

Unit B5

519-267-8838 TRAFFIC STOP.ca **TRAFFIC STOP** YOUR 1 Ste

**AVAILABILITY** B5-773 SQ FT C 9/10 - 1,934 SQ FT

**LEASE RATE** B5 - \$21.95/SQ FT NET C 9/10 - \$20.00/SQ FT NET

#### **HIGHLIGHTS**

- \* Located at the busy round-about of Franklin Boulevard and Avenue road in Cambridge
- \* Retail/Office space available at Clemens Mill Crossing
- \* 1,934 sq ft in building C
- \* 773 Sq ft endcap in building B
- \* Zoning allows for many uses
- \* Ample on-site parking and easy access from either Avenue or Franklin Boulevard
- \* Near many amenities and within minutes to Hwy #401