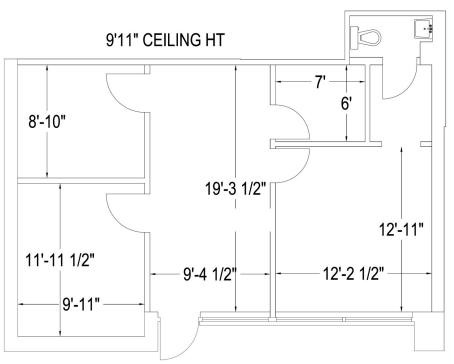

venue or Franklin Boulevard
- \* Near many amenities and within minutes to Hwy #401



This disclaimer shall apply to Coupal Markou Commercial Real Estate Inc., Brokerage, to include all employees and independent contractors. The information set out herein is for advertising purposes, and any images, assumptions, estimates and property details have been obtained from sources deemed to be reliable. No warranty or representation is made as to its accuracy, correctness and completeness of the information, being subject to errors, omissions, conditions, prior sale / lease, withdrawal or other changes without notice. The recipient of the information should conduct its own inquiries and investigations prior to placing any reliance upon the information. MLS





Floor Plans: Unit B5 - 773 sq ft



## FOR LEASE WALK-UP RETAIL/OFFICE SPACE

#### Floor Plans: Unit C9/10 - 1,934 sq ft



Entrance