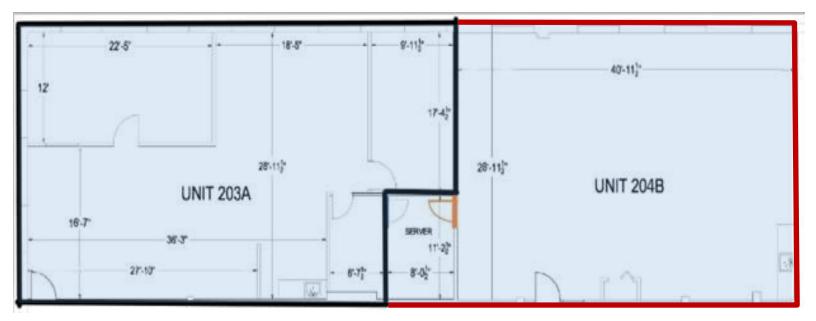

### **AVAILABILITY**

203A - 1,728 sq ft 204B - 1,444 sq ft 203A/204B - 3,172 sq ft

### 203A - 1,728 sq ft / 204B - 1,444 sq ft / 3,172 sq ft Total

This disclaimer shall apply to Coupal Markou Commercial Real Estate Inc., Brokerage, to include all employees and independent contractors. The information set out herein is for advertising purposes, and any images, assumptions, estimates and property details have been obtained from sources deemed to be reliable. No warranty or representation is made as to its accuracy, correctness and completeness of the information, being subject to errors, omissions, conditions, prior sale / lease, withdrawal or other changes without notice. The recipient of the information should conduct its own inquiries and investigations prior to placing any reliance upon the information. MLS