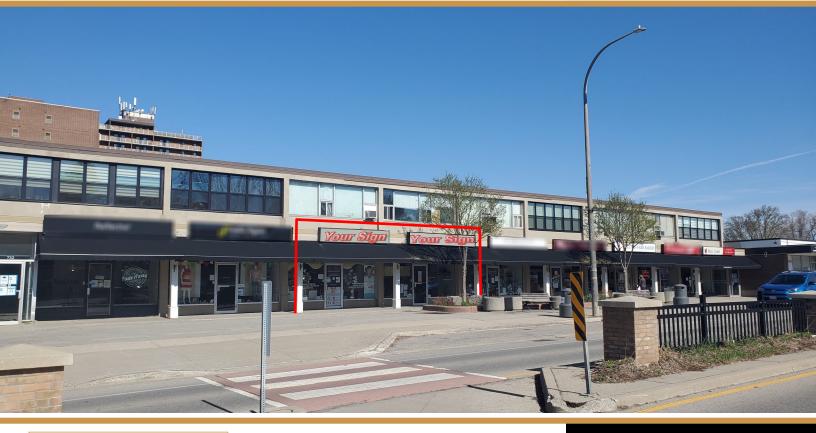

# FOR LEASE - WALK-UP RETAIL SPACE BE A PART OF BEAUTIFUL BELMONT VILLAGE

#### POSSESSION

2023-07-01

- \* Located on Belmont Avenue West, between Union Blvd and Claremont Ave
- \* Highly sought after Belmont Village walk-up retail space coming available
- Unit(s) well maintained with large windows to provide great natural lighting
- \* Exceptional location near amenities, multiple GRT Routes and LRT line
- \* High foot traffic
- \* Fully air conditioned
- \* Excellent visibility, ample area parking
- \* MIX-2 allows for many uses