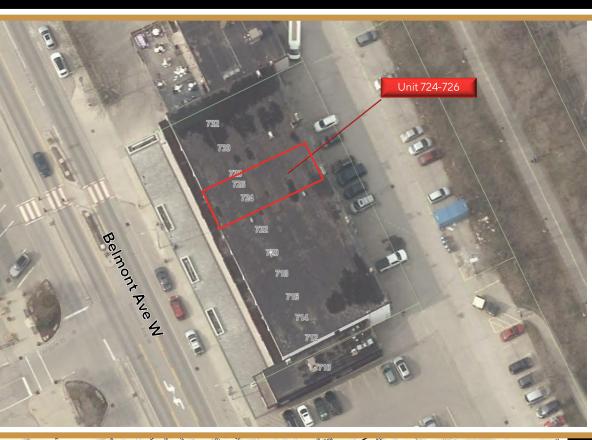

### AVAILABILITY

724 - 1,300 sq ft 724-726 - 2,528 sq ft

#### POSSESSION

2023-07-01

- \* Located on Belmont Avenue West, between Union Blvd and Claremont Ave
- \* Highly sought after Belmont Village walk-up retail space coming available
- Unit(s) well maintained with large windows to provide great natural lighting
- \* Exceptional location near amenities, multiple GRT Routes and LRT line
- \* High foot traffic
- \* Fully air conditioned
- \* Excellent visibility, ample area parking
- \* MIX-2 allows for many uses